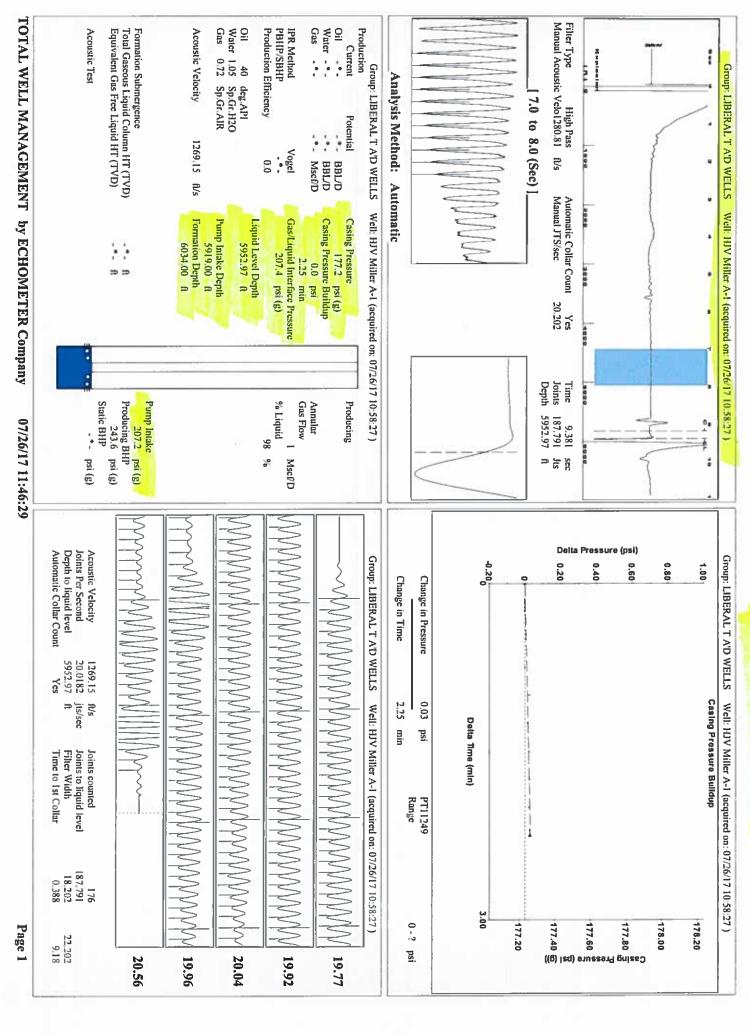

|                    |          |                   |         |  |                  |           |  |     |           |              |             |    |        |  |
| KCC District Office #1 - 210 E. Frontview, Suite A, Dodge City, KS 67801 |                       |                     |             |                   |                                                       |                    |          | one 620.682.7     | 7933    |  |                  |           |  |     |           |              |             |    |        |  |

KCC District Office #2 - 3450 N. Rock Road, Building 600, Suite 601, Wichita, KS 67226

KCC District Office #3 - 1500 SW Seventh Steet, Chanute, KS 66720

KCC District Office #4 - 2301 E. 13th Street, Hays, KS 67601-2651

## | No. | No.









Conservation Division District Office No. 1 210 E. Frontview, Suite A Dodge City, KS 67801



Phone: 620-682-7933 http://kcc.ks.gov/

Sam Brownback, Governor

Pat Apple, Chairman Shari Feist Albrecht, Commissioner Jay Scott Emler, Commissioner

August 01, 2017

Katherine McClurkan Merit Energy Company, LLC 13727 Noel Road, Suite 1200 Dallas, TX 75240

Re: Temporary Abandonment API 15-189-22326-00-00 HJV Miller A 1 SE/4 Sec.28-32S-35W Stevens County, Kansas

## Dear Katherine McClurkan:

"Your temporary abandonment (TA) application for the well listed above has been approved. In accordance with K.A.R. 82-3-111 the TA status of this well will expire 08/01/2018.

- \* If you return this well to service or plug it, please notify the District Office.
- \* If you sell this well you are r