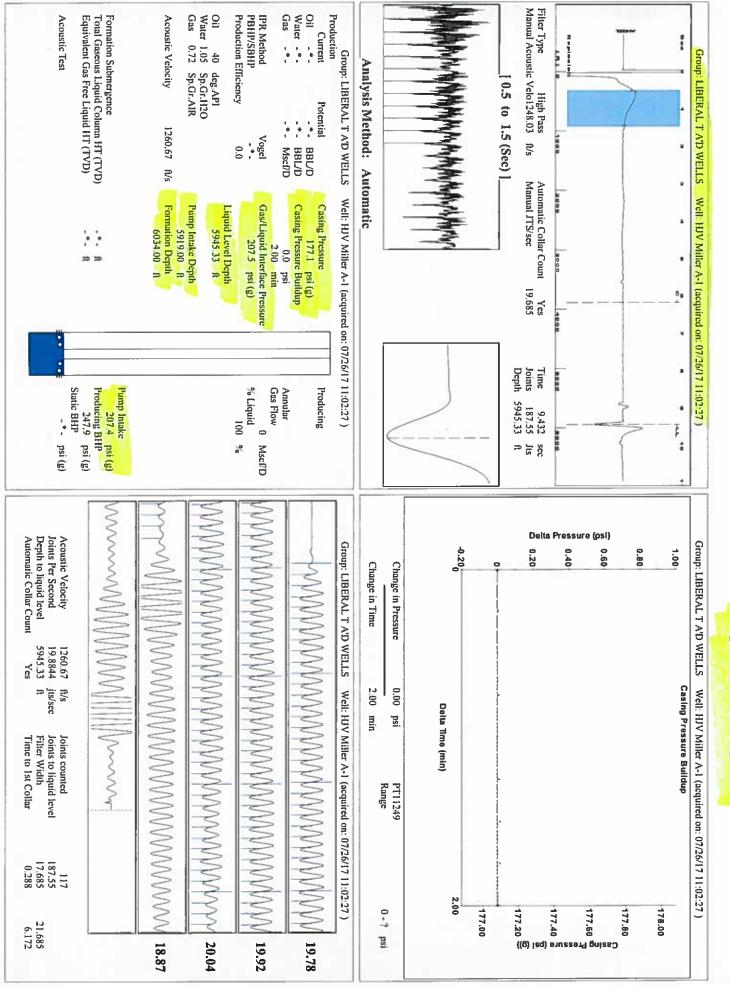

|                    |          |                   |         |  |                  |           |  |     |           |              |             |    |        |  |
| KCC District Office #1 - 210 E. Frontview, Suite A, Dodge City, KS 67801 |                       |                     |             |                   |                                                       |                    |          | one 620.682.7     | 7933    |  |                  |           |  |     |           |              |             |    |        |  |

KCC District Office #2 - 3450 N. Rock Road, Building 600, Suite 601, Wichita, KS 67226

KCC District Office #3 - 1500 SW Seventh Steet, Chanute, KS 66720

KCC District Office #4 - 2301 E. 13th Street, Hays, KS 67601-2651

## | No. | No.









Conservation Division District Office No. 1 210 E. Frontview, Suite A Dodge City, KS 67801



Phone: 620-682-7933 http://kcc.ks.gov/

Sam Brownback, Governor

Pat Apple, Chairman Shari Feist Albrecht, Commissioner Jay Scott Emler, Commissioner

August 01, 2017

Katherine McClurkan Merit Energy Company, LLC 13727 Noel Road, Suite 1200 Dallas, TX 75240

Re: Temporary Abandonment API 15-189-22326-00-00 HJV Miller A 1 SE/4 Sec.28-32S-35W Stevens County, Kansas

## Dear Katherine McClurkan:

"Your temporary abandonment (TA) application for the well listed above has been approved. In accordance with K.A.R. 82-3-111 the TA status of this well will expire 08/01/2018.

- \* If you return this well to service or plug it, please notify the District Office.
- \* If you sell this well you are require