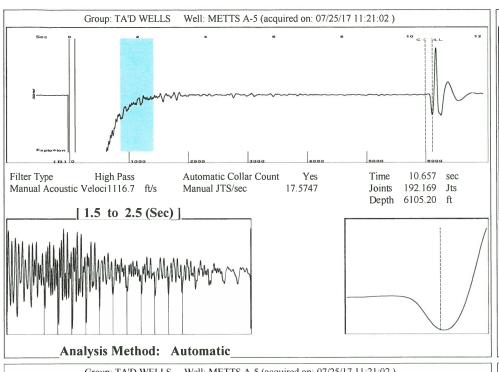

August 01, 2017

Katherine McClurkan Merit Energy Company, LLC 13727 Noel Road, Suite 1200 Dallas, TX 75240

Re: Temporary Abandonment API 15-189-22437-00-00 Metts A 5 NW/4 Sec.12-32S-38W Stevens County, Kansas