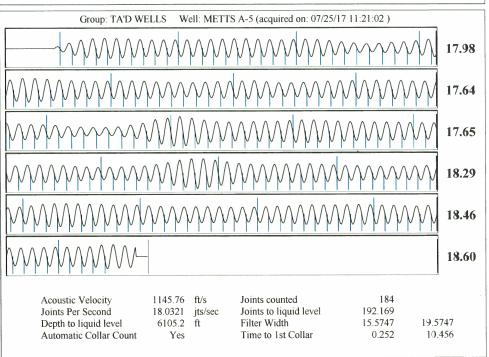

August 01, 2017

Katherine McClurkan Merit Energy Company, LLC 13727 Noel Road, Suite 1200 Dallas, TX 75240

Re: Temporary Abandonment API 15-189-22437-00-00 Metts A 5 NW/4 Sec.12-32S-38W Stevens County, Kansas