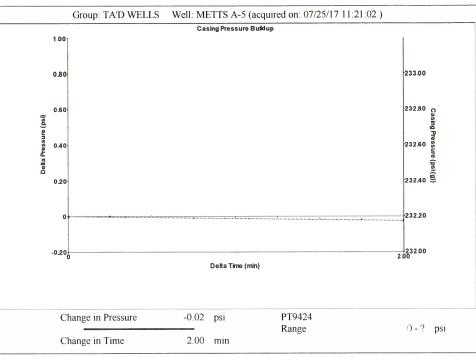

August 01, 2017

Katherine McClurkan Merit Energy Company, LLC 13727 Noel Road, Suite 1200 Dallas, TX 75240

Re: Temporary Abandonment API 15-189-22437-00-00 Metts A 5 NW/4 Sec.12-32S-38W Stevens County, Kansas