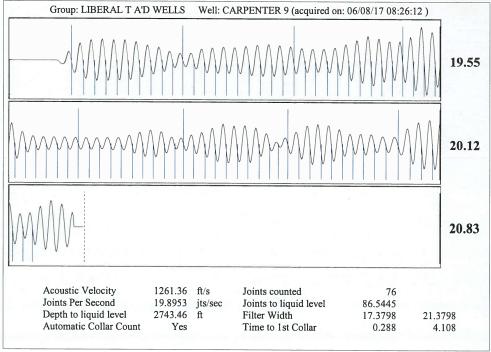

August 15, 2017

Katherine McClurkan Merit Energy Company, LLC 13727 Noel Road, Suite 1200 Dallas, TX 75240

Re: Temporary Abandonment API 15-189-20417-00-00 Carpenter 9 NW/4 Sec.28-33S-36W Stevens County, Kansas