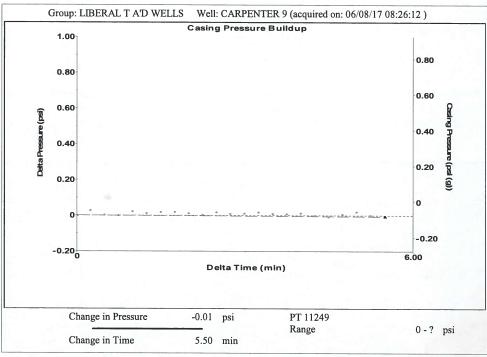

August 15, 2017

Katherine McClurkan Merit Energy Company, LLC 13727 Noel Road, Suite 1200 Dallas, TX 75240

Re: Temporary Abandonment API 15-189-20417-00-00 Carpenter 9 NW/4 Sec.28-33S-36W Stevens County, Kansas