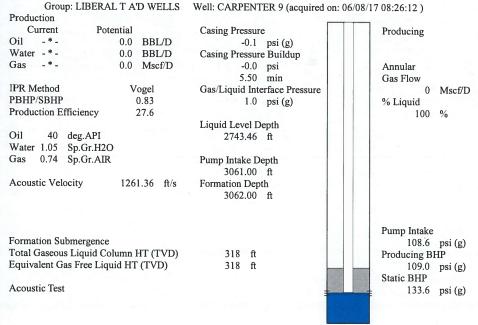

August 15, 2017

Katherine McClurkan Merit Energy Company, LLC 13727 Noel Road, Suite 1200 Dallas, TX 75240

Re: Temporary Abandonment API 15-189-20417-00-00 Carpenter 9 NW/4 Sec.28-33S-36W Stevens County, Kansas