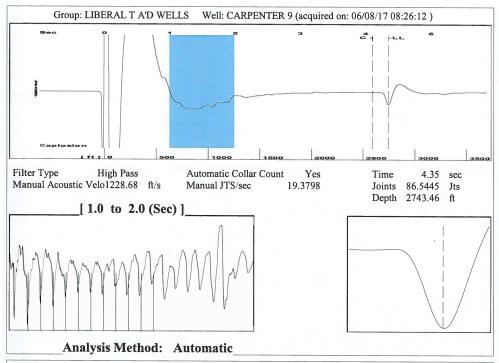

August 15, 2017

Katherine McClurkan Merit Energy Company, LLC 13727 Noel Road, Suite 1200 Dallas, TX 75240

Re: Temporary Abandonment API 15-189-20417-00-00 Carpenter 9 NW/4 Sec.28-33S-36W Stevens County, Kansas