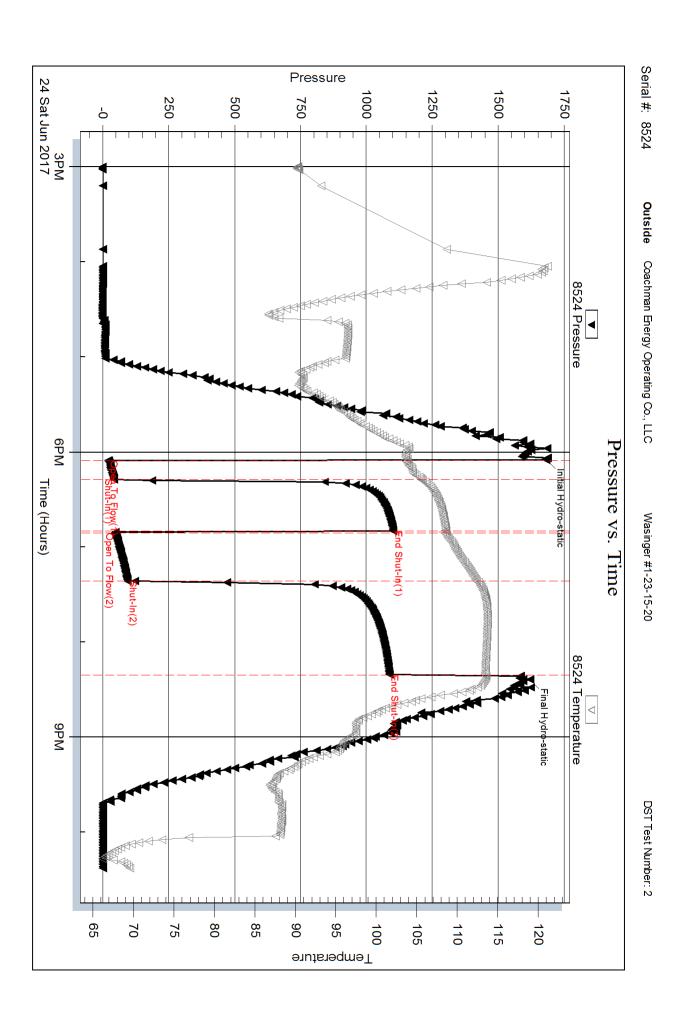

#### Page Two

| Operator Name:                                                            |                 |                      |            |                              | Lease Nam             | ne:                         |                  |                        | Well #:                                                     |                                                |
|---------------------------------------------------------------------------|-----------------|----------------------|------------|------------------------------|-----------------------|-----------------------------|------------------|------------------------|-------------------------------------------------------------|------------------------------------------------|
| Sec Tw                                                                    | rpS             | S. R                 | Eas        | st West                      | County:               |                             |                  |                        |                                                             |                                                |
|                                                                           | l, flowing an   | d shut-in pres       | sures, wh  | ether shut-in pre            | ssure reached         | static                      | level, hydrostat | ic pressures, bo       |                                                             | val tested, time tool erature, fluid recovery, |
| Final Radioactivi files must be sub                                       |                 |                      |            |                              |                       |                             | gs must be emai  | led to kcc-well-l      | ogs@kcc.ks.gov                                              | v. Digital electronic log                      |
| Drill Stem Tests (Attach Addit                                            |                 | )                    |            | Yes No                       |                       | Lo                          |                  | n (Top), Depth a       |                                                             | Sample                                         |
| Samples Sent to                                                           | Geological      | Survey               |            | Yes No                       |                       | Name                        |                  |                        | Тор                                                         | Datum                                          |
| Cores Taken<br>Electric Log Run<br>Geologist Report<br>List All E. Logs F | t / Mud Log     | s                    |            | Yes No Yes No Yes No         |                       |                             |                  |                        |                                                             |                                                |
|                                                                           |                 |                      | Rep        | CASING                       | RECORD [              | Nev                         |                  | on, etc.               |                                                             |                                                |
| Purpose of St                                                             | tring           | Size Hole<br>Drilled |            | Size Casing<br>let (In O.D.) | Weight<br>Lbs. / Ft.  |                             | Setting<br>Depth | Type of<br>Cement      | # Sacks<br>Used                                             | Type and Percent<br>Additives                  |
|                                                                           |                 |                      |            |                              |                       |                             |                  |                        |                                                             |                                                |
|                                                                           |                 |                      |            |                              |                       |                             |                  |                        |                                                             |                                                |
|                                                                           |                 |                      |            | ADDITIONAL                   | CEMENTING /           | SQUE                        | EEZE RECORD      |                        | <u>'</u>                                                    |                                                |
| Purpose:<br>Perforate                                                     |                 | Depth<br>Top Bottom  | Тур        | pe of Cement                 | # Sacks Use           | # Sacks Used Type and Perce |                  |                        | Percent Additives                                           |                                                |
| Protect Ca                                                                |                 |                      |            |                              |                       |                             |                  |                        |                                                             |                                                |
| Plug Off Z                                                                |                 |                      |            |                              |                       |                             |                  |                        |                                                             |                                                |
| Did you perform     Does the volume     Was the hydraul                   | e of the total  | base fluid of the    | hydraulic  | fracturing treatment         |                       | -                           | Yes S? Yes Yes   | No (If No, s           | kip questions 2 ar<br>kip question 3)<br>ill out Page Three |                                                |
| Date of first Produ<br>Injection:                                         | ction/Injectio  | n or Resumed P       | roduction/ | Producing Meth               | od:                   |                             | Gas Lift O       | ther <i>(Explain)</i>  |                                                             |                                                |
| Estimated Product<br>Per 24 Hours                                         |                 | Oil                  | Bbls.      |                              | Mcf                   | Water                       |                  |                        | Gas-Oil Ratio                                               | Gravity                                        |
| DISPO                                                                     | OSITION OF      | GAS:                 |            | N                            | METHOD OF CO          | MPLET                       | ΓΙΟΝ:            |                        |                                                             | DN INTERVAL: Bottom                            |
| Vented                                                                    |                 | Used on Lease        |            | Open Hole                    |                       | Dually (<br>Submit A        |                  | nmingled<br>nit ACO-4) | Тор                                                         | BOLLOTTI                                       |
| ,                                                                         | ed, Submit AC   |                      |            |                              |                       |                             |                  | ·                      |                                                             |                                                |
| Shots Per<br>Foot                                                         | Perforation Top | on Perfor<br>Bott    |            | Bridge Plug<br>Type          | Bridge Plug<br>Set At |                             | Acid,            |                        | ementing Squeeze<br>and of Material Used)                   |                                                |
|                                                                           |                 |                      |            |                              |                       |                             |                  |                        |                                                             |                                                |
|                                                                           |                 |                      |            |                              |                       |                             |                  |                        |                                                             |                                                |
|                                                                           |                 |                      |            |                              |                       |                             |                  |                        |                                                             |                                                |
|                                                                           |                 |                      |            |                              |                       |                             |                  |                        |                                                             |                                                |
| TUBING RECORI                                                             | D: S            | Size:                | Set A      | :<br>-                       | Packer At:            |                             |                  |                        |                                                             |                                                |