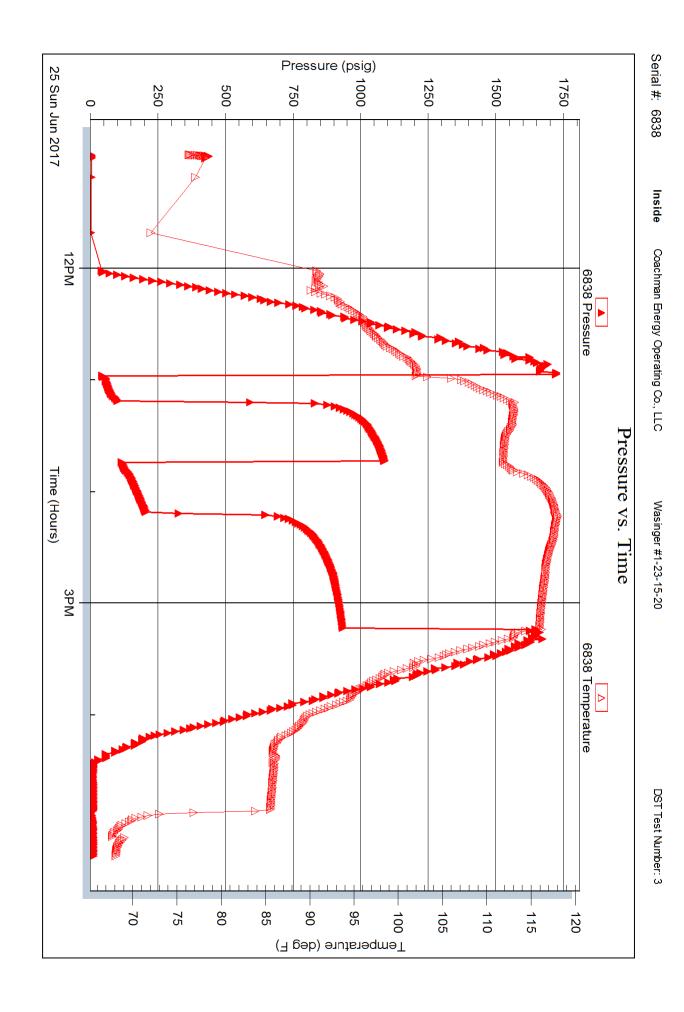

#### Page Two

| Operator Name:                                                            |                 |                      |            |                              | Lease Nam             | ne:                         |                  |                        | Well #:                                                     |                                                |
|---------------------------------------------------------------------------|-----------------|----------------------|------------|------------------------------|-----------------------|-----------------------------|------------------|------------------------|-------------------------------------------------------------|------------------------------------------------|
| Sec Tw                                                                    | rpS             | S. R                 | Eas        | st West                      | County:               |                             |                  |                        |                                                             |                                                |
|                                                                           | l, flowing an   | d shut-in pres       | sures, wh  | ether shut-in pre            | ssure reached         | static                      | level, hydrostat | ic pressures, bo       |                                                             | val tested, time tool erature, fluid recovery, |
| Final Radioactivi files must be sub                                       |                 |                      |            |                              |                       |                             | gs must be emai  | led to kcc-well-l      | ogs@kcc.ks.gov                                              | v. Digital electronic log                      |
| Drill Stem Tests (Attach Addit                                            |                 | )                    |            | Yes No                       |                       | Lo                          |                  | n (Top), Depth a       |                                                             | Sample                                         |
| Samples Sent to                                                           | Geological      | Survey               |            | Yes No                       |                       | Name                        |                  |                        | Тор                                                         | Datum                                          |
| Cores Taken<br>Electric Log Run<br>Geologist Report<br>List All E. Logs F | t / Mud Log     | s                    |            | Yes No Yes No Yes No         |                       |                             |                  |                        |                                                             |                                                |
|                                                                           |                 |                      | Rep        | CASING                       | RECORD [              | Nev                         |                  | on, etc.               |                                                             |                                                |
| Purpose of St                                                             | tring           | Size Hole<br>Drilled |            | Size Casing<br>let (In O.D.) | Weight<br>Lbs. / Ft.  |                             | Setting<br>Depth | Type of<br>Cement      | # Sacks<br>Used                                             | Type and Percent<br>Additives                  |
|                                                                           |                 |                      |            |                              |                       |                             |                  |                        |                                                             |                                                |
|                                                                           |                 |                      |            |                              |                       |                             |                  |                        |                                                             |                                                |
|                                                                           |                 |                      |            | ADDITIONAL                   | CEMENTING /           | SQUE                        | EEZE RECORD      |                        | <u>'</u>                                                    |                                                |
| Purpose:<br>Perforate                                                     |                 | Depth<br>Top Bottom  | Тур        | pe of Cement                 | # Sacks Use           | # Sacks Used Type and Perce |                  |                        | Percent Additives                                           |                                                |
| Protect Ca                                                                |                 |                      |            |                              |                       |                             |                  |                        |                                                             |                                                |
| Plug Off Z                                                                |                 |                      |            |                              |                       |                             |                  |                        |                                                             |                                                |
| Did you perform     Does the volume     Was the hydraul                   | e of the total  | base fluid of the    | hydraulic  | fracturing treatment         |                       | -                           | Yes S? Yes Yes   | No (If No, s           | kip questions 2 ar<br>kip question 3)<br>ill out Page Three |                                                |
| Date of first Produ<br>Injection:                                         | ction/Injectio  | n or Resumed P       | roduction/ | Producing Meth               | od:                   |                             | Gas Lift O       | ther <i>(Explain)</i>  |                                                             |                                                |
| Estimated Product<br>Per 24 Hours                                         |                 | Oil                  | Bbls.      |                              | Mcf                   | Water                       |                  |                        | Gas-Oil Ratio                                               | Gravity                                        |
| DISPO                                                                     | OSITION OF      | GAS:                 |            | N                            | METHOD OF CO          | MPLET                       | ΓΙΟΝ:            |                        |                                                             | DN INTERVAL: Bottom                            |
| Vented                                                                    |                 | Used on Lease        |            | Open Hole                    |                       | Dually (<br>Submit A        |                  | nmingled<br>nit ACO-4) | Тор                                                         | BOLLOTTI                                       |
| ,                                                                         | ed, Submit AC   |                      |            |                              |                       |                             |                  | ·                      |                                                             |                                                |
| Shots Per<br>Foot                                                         | Perforation Top | on Perfor<br>Bott    |            | Bridge Plug<br>Type          | Bridge Plug<br>Set At |                             | Acid,            |                        | ementing Squeeze<br>and of Material Used)                   |                                                |
|                                                                           |                 |                      |            |                              |                       |                             |                  |                        |                                                             |                                                |
|                                                                           |                 |                      |            |                              |                       |                             |                  |                        |                                                             |                                                |
|                                                                           |                 |                      |            |                              |                       |                             |                  |                        |                                                             |                                                |
|                                                                           |                 |                      |            |                              |                       |                             |                  |                        |                                                             |                                                |
| TUBING RECORI                                                             | D: S            | Size:                | Set A      | :<br>-                       | Packer At:            |                             |                  |                        |                                                             |                                                |