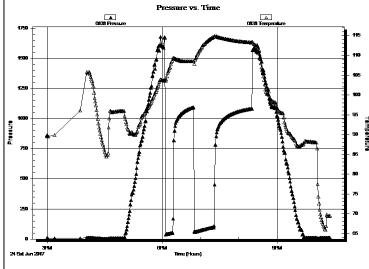

#### Page Two

| Operator Name:                                                            |                 |                      |            |                              | Lease Nam             | ne:                         |                  |                        | Well #:                                                     |                                                |
|---------------------------------------------------------------------------|-----------------|----------------------|------------|------------------------------|-----------------------|-----------------------------|------------------|------------------------|-------------------------------------------------------------|------------------------------------------------|
| Sec Tw                                                                    | rpS             | S. R                 | Eas        | st West                      | County:               |                             |                  |                        |                                                             |                                                |
|                                                                           | l, flowing an   | d shut-in pres       | sures, wh  | ether shut-in pre            | ssure reached         | static                      | level, hydrostat | ic pressures, bo       |                                                             | val tested, time tool erature, fluid recovery, |
| Final Radioactivi files must be sub                                       |                 |                      |            |                              |                       |                             | gs must be emai  | led to kcc-well-l      | ogs@kcc.ks.gov                                              | v. Digital electronic log                      |
| Drill Stem Tests (Attach Addit                                            |                 | )                    |            | Yes No                       |                       | Lo                          |                  | n (Top), Depth a       |                                                             | Sample                                         |
| Samples Sent to                                                           | Geological      | Survey               |            | Yes No                       |                       | Name                        |                  |                        | Тор                                                         | Datum                                          |
| Cores Taken<br>Electric Log Run<br>Geologist Report<br>List All E. Logs F | t / Mud Log     | s                    |            | Yes No Yes No Yes No         |                       |                             |                  |                        |                                                             |                                                |
|                                                                           |                 |                      | Rep        | CASING                       | RECORD [              | Nev                         |                  | on, etc.               |                                                             |                                                |
| Purpose of St                                                             | tring           | Size Hole<br>Drilled |            | Size Casing<br>let (In O.D.) | Weight<br>Lbs. / Ft.  |                             | Setting<br>Depth | Type of<br>Cement      | # Sacks<br>Used                                             | Type and Percent<br>Additives                  |
|                                                                           |                 |                      |            |                              |                       |                             |                  |                        |                                                             |                                                |
|                                                                           |                 |                      |            |                              |                       |                             |                  |                        |                                                             |                                                |
|                                                                           |                 |                      |            | ADDITIONAL                   | CEMENTING /           | SQUE                        | EEZE RECORD      |                        | <u>'</u>                                                    |                                                |
| Purpose:<br>Perforate                                                     |                 | Depth<br>Top Bottom  | Тур        | pe of Cement                 | # Sacks Use           | # Sacks Used Type and Perce |                  |                        | Percent Additives                                           |                                                |
| Protect Ca                                                                |                 |                      |            |                              |                       |                             |                  |                        |                                                             |                                                |
| Plug Off Z                                                                |                 |                      |            |                              |                       |                             |                  |                        |                                                             |                                                |
| Did you perform     Does the volume     Was the hydraul                   | e of the total  | base fluid of the    | hydraulic  | fracturing treatment         |                       | -                           | Yes S? Yes Yes   | No (If No, s           | kip questions 2 ar<br>kip question 3)<br>ill out Page Three |                                                |
| Date of first Produ<br>Injection:                                         | ction/Injectio  | n or Resumed P       | roduction/ | Producing Meth               | od:                   |                             | Gas Lift O       | ther <i>(Explain)</i>  |                                                             |                                                |
| Estimated Product<br>Per 24 Hours                                         |                 | Oil                  | Bbls.      |                              | Mcf                   | Water                       |                  |                        | Gas-Oil Ratio                                               | Gravity                                        |
| DISPO                                                                     | OSITION OF      | GAS:                 |            | N                            | METHOD OF CO          | MPLET                       | ΓΙΟΝ:            |                        |                                                             | DN INTERVAL: Bottom                            |
| Vented                                                                    |                 | Used on Lease        |            | Open Hole                    |                       | Dually (<br>Submit A        |                  | nmingled<br>nit ACO-4) | Тор                                                         | BOLLOTTI                                       |
| ,                                                                         | ed, Submit AC   |                      |            |                              |                       |                             |                  | ·                      |                                                             |                                                |
| Shots Per<br>Foot                                                         | Perforation Top | on Perfor<br>Bott    |            | Bridge Plug<br>Type          | Bridge Plug<br>Set At |                             | Acid,            |                        | ementing Squeeze<br>and of Material Used)                   |                                                |
|                                                                           |                 |                      |            |                              |                       |                             |                  |                        |                                                             |                                                |
|                                                                           |                 |                      |            |                              |                       |                             |                  |                        |                                                             |                                                |
|                                                                           |                 |                      |            |                              |                       |                             |                  |                        |                                                             |                                                |
|                                                                           |                 |                      |            |                              |                       |                             |                  |                        |                                                             |                                                |
| TUBING RECORI                                                             | D: S            | Size:                | Set A      | :<br>-                       | Packer At:            |                             |                  |                        |                                                             |                                                |