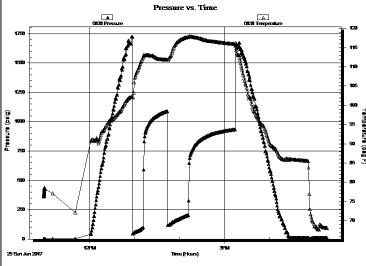

#### Page Two

| Operator Name:                                                            |                 |                      |            |                              | Lease Nam             | ne:                         |                  |                        | Well #:                                                     |                                                |
|---------------------------------------------------------------------------|-----------------|----------------------|------------|------------------------------|-----------------------|-----------------------------|------------------|------------------------|-------------------------------------------------------------|------------------------------------------------|
| Sec Tw                                                                    | rpS             | S. R                 | Eas        | st West                      | County:               |                             |                  |                        |                                                             |                                                |
|                                                                           | l, flowing an   | d shut-in pres       | sures, wh  | ether shut-in pre            | ssure reached         | static                      | level, hydrostat | ic pressures, bo       |                                                             | val tested, time tool erature, fluid recovery, |
| Final Radioactivi files must be sub                                       |                 |                      |            |                              |                       |                             | gs must be emai  | led to kcc-well-l      | ogs@kcc.ks.gov                                              | v. Digital electronic log                      |
| Drill Stem Tests (Attach Addit                                            |                 | )                    |            | Yes No                       |                       | Lo                          |                  | n (Top), Depth a       |                                                             | Sample                                         |
| Samples Sent to                                                           | Geological      | Survey               |            | Yes No                       |                       | Name                        |                  |                        | Тор                                                         | Datum                                          |
| Cores Taken<br>Electric Log Run<br>Geologist Report<br>List All E. Logs F | t / Mud Log     | s                    |            | Yes No Yes No Yes No         |                       |                             |                  |                        |                                                             |                                                |
|                                                                           |                 |                      | Rep        | CASING                       | RECORD [              | Nev                         |                  | on, etc.               |                                                             |                                                |
| Purpose of St                                                             | tring           | Size Hole<br>Drilled |            | Size Casing<br>let (In O.D.) | Weight<br>Lbs. / Ft.  |                             | Setting<br>Depth | Type of<br>Cement      | # Sacks<br>Used                                             | Type and Percent<br>Additives                  |
|                                                                           |                 |                      |            |                              |                       |                             |                  |                        |                                                             |                                                |
|                                                                           |                 |                      |            |                              |                       |                             |                  |                        |                                                             |                                                |
|                                                                           |                 |                      |            | ADDITIONAL                   | CEMENTING /           | SQUE                        | EEZE RECORD      |                        | <u>'</u>                                                    |                                                |
| Purpose:<br>Perforate                                                     |                 | Depth<br>Top Bottom  | Тур        | pe of Cement                 | # Sacks Use           | # Sacks Used Type and Perce |                  |                        | Percent Additives                                           |                                                |
| Protect Ca                                                                |                 |                      |            |                              |                       |                             |                  |                        |                                                             |                                                |
| Plug Off Z                                                                |                 |                      |            |                              |                       |                             |                  |                        |                                                             |                                                |
| Did you perform     Does the volume     Was the hydraul                   | e of the total  | base fluid of the    | hydraulic  | fracturing treatment         |                       | -                           | Yes S? Yes Yes   | No (If No, s           | kip questions 2 ar<br>kip question 3)<br>ill out Page Three |                                                |
| Date of first Produ<br>Injection:                                         | ction/Injectio  | n or Resumed P       | roduction/ | Producing Meth               | od:                   |                             | Gas Lift O       | ther <i>(Explain)</i>  |                                                             |                                                |
| Estimated Product<br>Per 24 Hours                                         |                 | Oil                  | Bbls.      |                              | Mcf                   | Water                       |                  |                        | Gas-Oil Ratio                                               | Gravity                                        |
| DISPO                                                                     | OSITION OF      | GAS:                 |            | N                            | METHOD OF CO          | MPLET                       | ΓΙΟΝ:            |                        |                                                             | DN INTERVAL: Bottom                            |
| Vented                                                                    |                 | Used on Lease        |            | Open Hole                    |                       | Dually (<br>Submit A        |                  | nmingled<br>nit ACO-4) | Тор                                                         | BOLLOTTI                                       |
| ,                                                                         | ed, Submit AC   |                      |            |                              |                       |                             |                  | ·                      |                                                             |                                                |
| Shots Per<br>Foot                                                         | Perforation Top | on Perfor<br>Bott    |            | Bridge Plug<br>Type          | Bridge Plug<br>Set At |                             | Acid,            |                        | ementing Squeeze<br>and of Material Used)                   |                                                |
|                                                                           |                 |                      |            |                              |                       |                             |                  |                        |                                                             |                                                |
|                                                                           |                 |                      |            |                              |                       |                             |                  |                        |                                                             |                                                |
|                                                                           |                 |                      |            |                              |                       |                             |                  |                        |                                                             |                                                |
|                                                                           |                 |                      |            |                              |                       |                             |                  |                        |                                                             |                                                |
| TUBING RECORI                                                             | D: S            | Size:                | Set A      | :<br>-                       | Packer At:            |                             |                  |                        |                                                             |                                                |