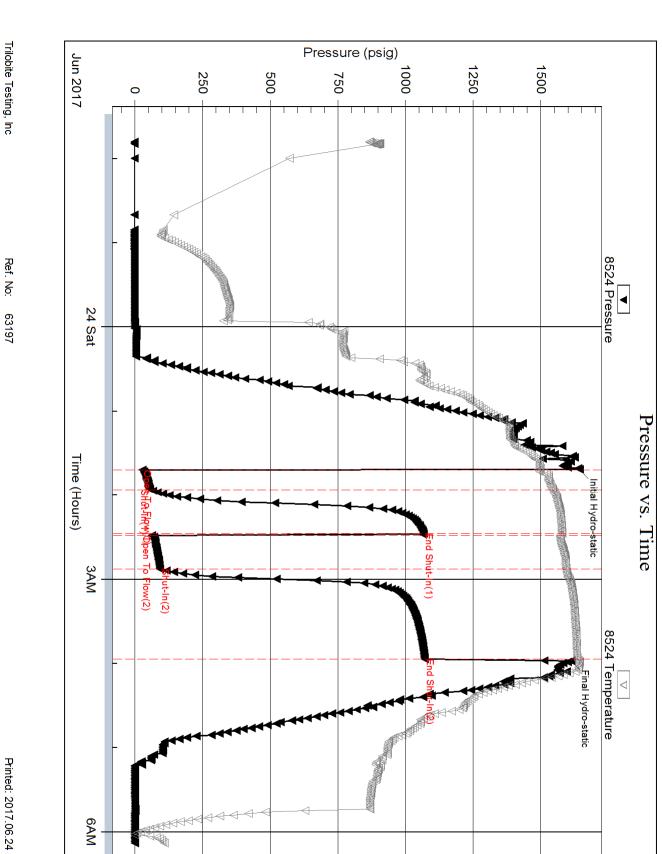

e Sturdavant Wasinger #1-23-15-20

Job Ticket: 63197

DST#: 1

Test Start: 2017.06.23 @ 21:47:56

**Mud and Cushion Information** 

Mud Type: Gel Chem Cushion Type: Oil API: 36 deg API Water Salinity: ppm

Mud Weight: Cushion Length: 9.00 lb/gal ft Viscosity: 50.00 sec/qt Cushion Volume: bbl

6.00 in<sup>3</sup> Gas Cushion Type:

Water Loss: Resistivity: Gas Cushion Pressure: ohm.m psig

Salinity: 3100.00 ppm Filter Cake: inches

**Recovery Information** 

Recovery Table

Volume Length Description ft bbl 186.00 GMCO, 30%G 25%M 45%O 2.637

Total Length: 186.00 ft Total Volume: 2.637 bbl

Num Fluid Samples: 0 Num Gas Bombs: Serial #:

Laboratory Name: Laboratory Location: Recovery Comments: Sampler: 2000mL O @ 1170 PSI

Trilobite Testing, Inc. Ref. No: 63197 Printed: 2017.06.24 @ 07:57:15



Temperature (deg F)

Serial #: 8524

Outside

Coachman Energy Operating Co., LLC

Wasinger #1-23-15-20

DST Test Number: 1

Trilobite Testing, Inc Ref. No: 63197 Printed: 2017.06.24 @ 07:57:15



Coachman Energy Operating Co., LLC

23-15S-20W Ellis, KS

Wasinger #1-23-15-20

DST#: 2

Suite 410

Denver, CO 80202

Job Ticket: 63198

ATTN: Charlie Sturdavant Test Start: 2017.06.24 @ 14:59:51

GENERAL INFORMATION:

Formation: LKC "E&F"

Deviated: No Whipstock: ft (KB) Test Type: Conventional Bottom Hole (Reset)

Time Tool Opened: 18:05:12 Tester: Brannan Lonsdale

Time Test Ended: 22:22:57 Unit No: 73

1125 17th St.

Interval: 3425.00 ft (KB) To 3450.00 ft (KB) (TVD) Reference Elevations: 2074.00 ft (KB)

Total Depth: 3450.00 ft (KB) (TVD) 2066.00 ft (CF)

Hole Diameter: 7.88 inches Hole Con