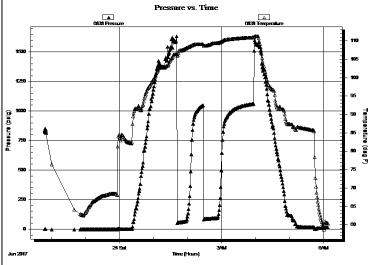

ock: ft (KB) Test Type: Conventional Bottom Hole (Initial)

1125 17th St.

Denver, CO 80202 ATTN: Charlie Sturdavant

Suite 410

Time Tool Opened: 01:41:47

Tester: Brannan Lonsdale

Time Test Ended: 06:08:02 Unit No: 73

Interval: 3354.00 ft (KB) To 3420.00 ft (KB) (TVD) Reference Elevations: 2074.00 ft (KB)

Total Depth: 3420.00 ft (KB) (TVD) 2066.00 ft (CF)

Hole Diameter: 7.88 inches Hole Condition: Fair KB to GR/CF: 8.00 ft

Serial #: 6838 Inside

 Press@RunDepth:
 psig
 @
 3385.00 ft (KB)
 Capacity:
 8000.00 psig

Start Date: 2017.06.23 End Date: 2017.06.24 Last Calib.: 2017.06.24

Start Time: 21:47:31 End Time: 06:07:36 Time On Btm: Time Off Btm:

TEST COMMENT: 15- IF- BOB 5mins

30- ISI- Surface blow died in 10mins

30- FF- BOB instantly

60- FSI- Built to 2" then died back to 1"



|                     | Time<br>(Min.) | Pressure<br>(psig) | Temp<br>(deg F) | Annotation |
|---------------------|----------------|--------------------|-----------------|------------|
|                     |                |                    |                 |            |
| Temperature (deg F) |                |                    |                 |            |
| (d. P               |                |                    |                 |            |
|                     |                |                    |                 |            |

PRESSURE SUMMARY

#### Recovery

| Length (ft) | Description          | Volume (bbl) |
|-------------|----------------------|--------------|
| 186.00      | GMCO, 30%G 25%M 45%O | 2.64         |
|             |                      |