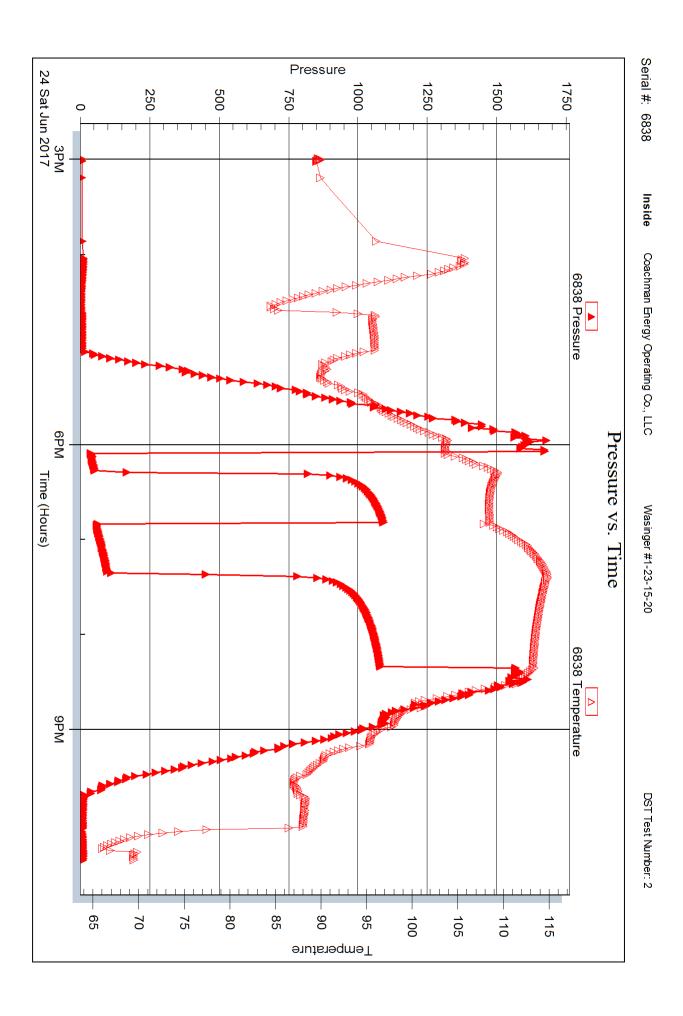

#### Page Two

| Operator Name:                                                            |                 |                      |            |                              | Lease Nam             | ne:                         |                  |                        | Well #:                                                     |                                                |
|---------------------------------------------------------------------------|-----------------|----------------------|------------|------------------------------|-----------------------|-----------------------------|------------------|------------------------|-------------------------------------------------------------|------------------------------------------------|
| Sec Tw                                                                    | rpS             | S. R                 | Eas        | st West                      | County:               |                             |                  |                        |                                                             |                                                |
|                                                                           | l, flowing an   | d shut-in pres       | sures, wh  | ether shut-in pre            | ssure reached         | static                      | level, hydrostat | ic pressures, bo       |                                                             | val tested, time tool erature, fluid recovery, |
| Final Radioactivi files must be sub                                       |                 |                      |            |                              |                       |                             | gs must be emai  | led to kcc-well-l      | ogs@kcc.ks.gov                                              | v. Digital electronic log                      |
| Drill Stem Tests (Attach Addit                                            |                 | )                    |            | Yes No                       |                       | Lo                          |                  | n (Top), Depth a       |                                                             | Sample                                         |
| Samples Sent to                                                           | Geological      | Survey               |            | Yes No                       |                       | Name                        |                  |                        | Тор                                                         | Datum                                          |
| Cores Taken<br>Electric Log Run<br>Geologist Report<br>List All E. Logs F | t / Mud Log     | s                    |            | Yes No Yes No Yes No         |                       |                             |                  |                        |                                                             |                                                |
|                                                                           |                 |                      | Rep        | CASING                       | RECORD [              | Nev                         |                  | on, etc.               |                                                             |                                                |
| Purpose of St                                                             | tring           | Size Hole<br>Drilled |            | Size Casing<br>let (In O.D.) | Weight<br>Lbs. / Ft.  |                             | Setting<br>Depth | Type of<br>Cement      | # Sacks<br>Used                                             | Type and Percent<br>Additives                  |
|                                                                           |                 |                      |            |                              |                       |                             |                  |                        |                                                             |                                                |
|                                                                           |                 |                      |            |                              |                       |                             |                  |                        |                                                             |                                                |
|                                                                           |                 |                      |            | ADDITIONAL                   | CEMENTING /           | SQUE                        | EEZE RECORD      |                        | <u>'</u>                                                    |                                                |
| Purpose:<br>Perforate                                                     |                 | Depth<br>Top Bottom  | Тур        | pe of Cement                 | # Sacks Use           | # Sacks Used Type and Perce |                  |                        | Percent Additives                                           |                                                |
| Protect Ca                                                                |                 |                      |            |                              |                       |                             |                  |                        |                                                             |                                                |
| Plug Off Z                                                                |                 |                      |            |                              |                       |                             |                  |                        |                                                             |                                                |
| Did you perform     Does the volume     Was the hydraul                   | e of the total  | base fluid of the    | hydraulic  | fracturing treatment         |                       | -                           | Yes S? Yes Yes   | No (If No, s           | kip questions 2 ar<br>kip question 3)<br>ill out Page Three |                                                |
| Date of first Produ<br>Injection:                                         | ction/Injectio  | n or Resumed P       | roduction/ | Producing Meth               | od:                   |                             | Gas Lift O       | ther <i>(Explain)</i>  |                                                             |                                                |
| Estimated Product<br>Per 24 Hours                                         |                 | Oil                  | Bbls.      |                              | Mcf                   | Water                       |                  |                        | Gas-Oil Ratio                                               | Gravity                                        |
| DISPO                                                                     | OSITION OF      | GAS:                 |            | N                            | METHOD OF CO          | MPLET                       | ΓΙΟΝ:            |                        |                                                             | DN INTERVAL: Bottom                            |
| Vented                                                                    |                 | Used on Lease        |            | Open Hole                    |                       | Dually (<br>Submit A        |                  | nmingled<br>nit ACO-4) | Тор                                                         | BOLLOTTI                                       |
| ,                                                                         | ed, Submit AC   |                      |            |                              |                       |                             |                  | ·                      |                                                             |                                                |
| Shots Per<br>Foot                                                         | Perforation Top | on Perfor<br>Bott    |            | Bridge Plug<br>Type          | Bridge Plug<br>Set At |                             | Acid,            |                        | ementing Squeeze<br>and of Material Used)                   |                                                |
|                                                                           |                 |                      |            |                              |                       |                             |                  |                        |                                                             |                                                |
|                                                                           |                 |                      |            |                              |                       |                             |                  |                        |                                                             |                                                |
|                                                                           |                 |                      |            |                              |                       |                             |                  |                        |                                                             |                                                |
|                                                                           |                 |                      |            |                              |                       |                             |                  |                        |                                                             |                                                |
| TUBING RECORI                                                             | D: S            | Size:                | Set A      | :<br>-                       | Packer At:            |                             |                  |                        |                                                             |                                                |