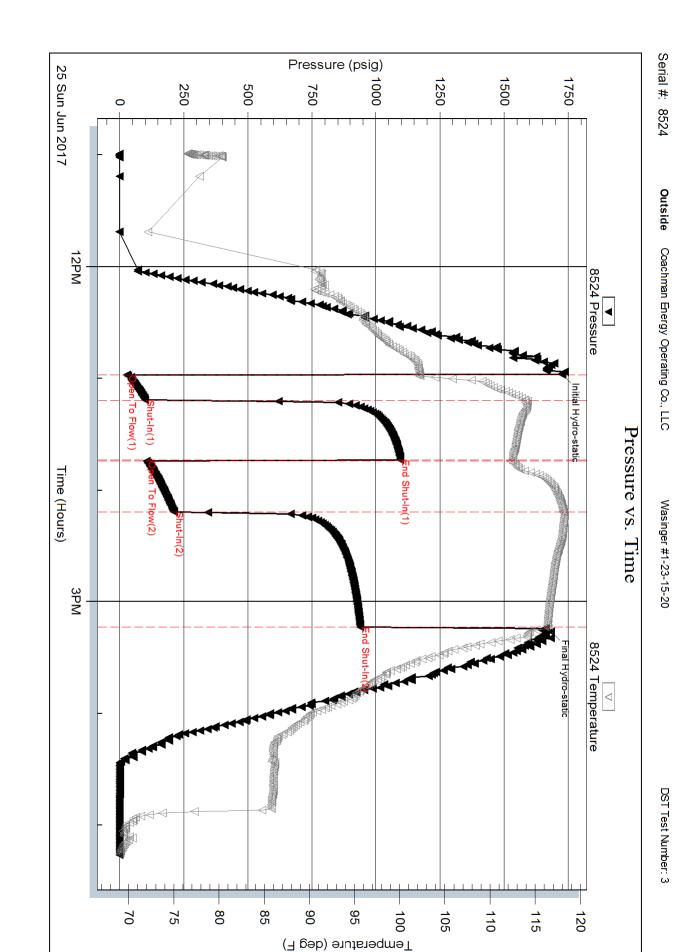

#### Page Two

| Operator Name:                                                            |                 |                      |            |                              | Lease Nam             | ne:                         |                  |                        | Well #:                                                     |                                                |
|---------------------------------------------------------------------------|-----------------|----------------------|------------|------------------------------|-----------------------|-----------------------------|------------------|------------------------|-------------------------------------------------------------|------------------------------------------------|
| Sec Tw                                                                    | rpS             | S. R                 | Eas        | st West                      | County:               |                             |                  |                        |                                                             |                                                |
|                                                                           | l, flowing an   | d shut-in pres       | sures, wh  | ether shut-in pre            | ssure reached         | static                      | level, hydrostat | ic pressures, bo       |                                                             | val tested, time tool erature, fluid recovery, |
| Final Radioactivi files must be sub                                       |                 |                      |            |                              |                       |                             | gs must be emai  | led to kcc-well-l      | ogs@kcc.ks.gov                                              | v. Digital electronic log                      |
| Drill Stem Tests (Attach Addit                                            |                 | )                    |            | Yes No                       |                       | Lo                          |                  | n (Top), Depth a       |                                                             | Sample                                         |
| Samples Sent to                                                           | Geological      | Survey               |            | Yes No                       |                       | Name                        |                  |                        | Тор                                                         | Datum                                          |
| Cores Taken<br>Electric Log Run<br>Geologist Report<br>List All E. Logs F | t / Mud Log     | s                    |            | Yes No Yes No Yes No         |                       |                             |                  |                        |                                                             |                                                |
|                                                                           |                 |                      | Rep        | CASING                       | RECORD [              | Nev                         |                  | on, etc.               |                                                             |                                                |
| Purpose of St                                                             | tring           | Size Hole<br>Drilled |            | Size Casing<br>let (In O.D.) | Weight<br>Lbs. / Ft.  |                             | Setting<br>Depth | Type of<br>Cement      | # Sacks<br>Used                                             | Type and Percent<br>Additives                  |
|                                                                           |                 |                      |            |                              |                       |                             |                  |                        |                                                             |                                                |
|                                                                           |                 |                      |            |                              |                       |                             |                  |                        |                                                             |                                                |
|                                                                           |                 |                      |            | ADDITIONAL                   | CEMENTING /           | SQUE                        | EEZE RECORD      |                        | <u>'</u>                                                    |                                                |
| Purpose:<br>Perforate                                                     |                 | Depth<br>Top Bottom  | Тур        | pe of Cement                 | # Sacks Use           | # Sacks Used Type and Perce |                  |                        | Percent Additives                                           |                                                |
| Protect Ca                                                                |                 |                      |            |                              |                       |                             |                  |                        |                                                             |                                                |
| Plug Off Z                                                                |                 |                      |            |                              |                       |                             |                  |                        |                                                             |                                                |
| Did you perform     Does the volume     Was the hydraul                   | e of the total  | base fluid of the    | hydraulic  | fracturing treatment         |                       | -                           | Yes S? Yes Yes   | No (If No, s           | kip questions 2 ar<br>kip question 3)<br>ill out Page Three |                                                |
| Date of first Produ<br>Injection:                                         | ction/Injectio  | n or Resumed P       | roduction/ | Producing Meth               | od:                   |                             | Gas Lift O       | ther <i>(Explain)</i>  |                                                             |                                                |
| Estimated Product<br>Per 24 Hours                                         |                 | Oil                  | Bbls.      |                              | Mcf                   | Water                       |                  |                        | Gas-Oil Ratio                                               | Gravity                                        |
| DISPO                                                                     | OSITION OF      | GAS:                 |            | N                            | METHOD OF CO          | MPLET                       | ΓΙΟΝ:            |                        |                                                             | DN INTERVAL: Bottom                            |
| Vented                                                                    |                 | Used on Lease        |            | Open Hole                    |                       | Dually (<br>Submit A        |                  | nmingled<br>nit ACO-4) | Тор                                                         | BOLLOTTI                                       |
| ,                                                                         | ed, Submit AC   |                      |            |                              |                       |                             |                  | ·                      |                                                             |                                                |
| Shots Per<br>Foot                                                         | Perforation Top | on Perfor<br>Bott    |            | Bridge Plug<br>Type          | Bridge Plug<br>Set At |                             | Acid,            |                        | ementing Squeeze<br>and of Material Used)                   |                                                |
|                                                                           |                 |                      |            |                              |                       |                             |                  |                        |                                                             |                                                |
|                                                                           |                 |                      |            |                              |                       |                             |                  |                        |                                                             |                                                |
|                                                                           |                 |                      |            |                              |                       |                             |                  |                        |                                                             |                                                |
|                                                                           |                 |                      |            |                              |                       |                             |                  |                        |                                                             |                                                |
| TUBING RECORI                                                             | D: S            | Size:                | Set A      | :<br>-                       | Packer At:            |                             |                  |                        |                                                             |                                                |