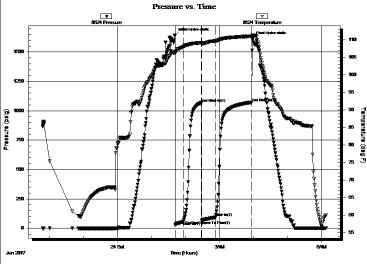

iated: No Whipstock: ft (KB) Test Type: Conventional Bottom Hole (Initial)

Time Tool Opened: 01:41:47 Tester:
Time Test Ended: 06:08:02 Unit No:

1125 17th St.

Interval: 3354.00 ft (KB) To 3420.00 ft (KB) (TVD) Reference Elevations: 2074.00 ft (KB)

Total Depth: 3420.00 ft (KB) (TVD) 2066.00 ft (CF)

Hole Diameter: 7.88 inches Hole Condition: Fair KB to GR/CF: 8.00 ft

Serial #: 8524 Outside

Press@RunDepth: 93.07 psig @ 3385.00 ft (KB) Capacity: 8000.00 psig

 Start Date:
 2017.06.23
 End Date:
 2017.06.24
 Last Calib.:
 2017.06.24

 Start Time:
 21:47:57
 End Time:
 06:08:02
 Time On Btm:
 2017.06.24 @ 01:41:32

 Time Off Btm:
 2017.06.24 @ 03:58:17

TEST COMMENT: 15- IF- BOB 5mins

30- ISI- Surface blow died in 10mins

30- FF- BOB instantly

60- FSI- Built to 2" then died back to 1"



|    | PRESSURE SUMMARY |          |         |                      |  |  |  |  |  |
|----|------------------|----------|---------|----------------------|--|--|--|--|--|
|    | Time             | Pressure | Temp    | Annotation           |  |  |  |  |  |
|    | (Min.)           | (psig)   | (deg F) |                      |  |  |  |  |  |
|    | 0                | 1642.70  | 106.58  | Initial Hydro-static |  |  |  |  |  |
|    | 1                | 27.62    | 106.24  | Open To Flow (1)     |  |  |  |  |  |
|    | 15               | 56.37    | 108.03  | Shut-In(1)           |  |  |  |  |  |
|    | 46               | 1068.11  | 109.20  | End Shut-In(1)       |  |  |  |  |  |
|    | 48               | 63.27    | 108.94  | Open To Flow (2)     |  |  |  |  |  |
|    | 72               | 93.07