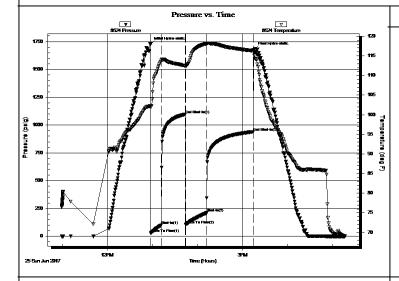

#### Page Two

| Operator Name:                                                            |                 |                      |            |                              | Lease Nam             | ne:                         |                  |                        | Well #:                                                     |                                                |
|---------------------------------------------------------------------------|-----------------|----------------------|------------|------------------------------|-----------------------|-----------------------------|------------------|------------------------|-------------------------------------------------------------|------------------------------------------------|
| Sec Tw                                                                    | rpS             | S. R                 | Eas        | st West                      | County:               |                             |                  |                        |                                                             |                                                |
|                                                                           | l, flowing an   | d shut-in pres       | sures, wh  | ether shut-in pre            | ssure reached         | static                      | level, hydrostat | ic pressures, bo       |                                                             | val tested, time tool erature, fluid recovery, |
| Final Radioactivi files must be sub                                       |                 |                      |            |                              |                       |                             | gs must be emai  | led to kcc-well-l      | ogs@kcc.ks.gov                                              | v. Digital electronic log                      |
| Drill Stem Tests (Attach Addit                                            |                 | )                    |            | Yes No                       |                       | Lo                          |                  | n (Top), Depth a       |                                                             | Sample                                         |
| Samples Sent to                                                           | Geological      | Survey               |            | Yes No                       |                       | Name                        |                  |                        | Тор                                                         | Datum                                          |
| Cores Taken<br>Electric Log Run<br>Geologist Report<br>List All E. Logs F | t / Mud Log     | s                    |            | Yes No Yes No Yes No         |                       |                             |                  |                        |                                                             |                                                |
|                                                                           |                 |                      | Rep        | CASING                       | RECORD [              | Nev                         |                  | on, etc.               |                                                             |                                                |
| Purpose of St                                                             | tring           | Size Hole<br>Drilled |            | Size Casing<br>let (In O.D.) | Weight<br>Lbs. / Ft.  |                             | Setting<br>Depth | Type of<br>Cement      | # Sacks<br>Used                                             | Type and Percent<br>Additives                  |
|                                                                           |                 |                      |            |                              |                       |                             |                  |                        |                                                             |                                                |
|                                                                           |                 |                      |            |                              |                       |                             |                  |                        |                                                             |                                                |
|                                                                           |                 |                      |            | ADDITIONAL                   | CEMENTING /           | SQUE                        | EEZE RECORD      |                        | <u>'</u>                                                    |                                                |
| Purpose:<br>Perforate                                                     |                 | Depth<br>Top Bottom  | Тур        | pe of Cement                 | # Sacks Use           | # Sacks Used Type and Perce |                  |                        | Percent Additives                                           |                                                |
| Protect Ca                                                                |                 |                      |            |                              |                       |                             |                  |                        |                                                             |                                                |
| Plug Off Z                                                                |                 |                      |            |                              |                       |                             |                  |                        |                                                             |                                                |
| Did you perform     Does the volume     Was the hydraul                   | e of the total  | base fluid of the    | hydraulic  | fracturing treatment         |                       | -                           | Yes S? Yes Yes   | No (If No, s           | kip questions 2 ar<br>kip question 3)<br>ill out Page Three |                                                |
| Date of first Produ<br>Injection:                                         | ction/Injectio  | n or Resumed P       | roduction/ | Producing Meth               | od:                   |                             | Gas Lift O       | ther <i>(Explain)</i>  |                                                             |                                                |
| Estimated Product<br>Per 24 Hours                                         |                 | Oil                  | Bbls.      |                              | Mcf                   | Water                       |                  |                        | Gas-Oil Ratio                                               | Gravity                                        |
| DISPO                                                                     | OSITION OF      | GAS:                 |            | N                            | METHOD OF CO          | MPLET                       | ΓΙΟΝ:            |                        |                                                             | DN INTERVAL: Bottom                            |
| Vented                                                                    |                 | Used on Lease        |            | Open Hole                    |                       | Dually (<br>Submit A        |                  | nmingled<br>nit ACO-4) | Тор                                                         | BOLLOTTI                                       |
| ,                                                                         | ed, Submit AC   |                      |            |                              |                       |                             |                  | ·                      |                                                             |                                                |
| Shots Per<br>Foot                                                         | Perforation Top | on Perfor<br>Bott    |            | Bridge Plug<br>Type          | Bridge Plug<br>Set At |                             | Acid,            |                        | ementing Squeeze<br>and of Material Used)                   |                                                |
|                                                                           |                 |                      |            |                              |                       |                             |                  |                        |                                                             |                                                |
|                                                                           |                 |                      |            |                              |                       |                             |                  |                        |                                                             |                                                |
|                                                                           |                 |                      |            |                              |                       |                             |                  |                        |                                                             |                                                |
|                                                                           |                 |                      |            |                              |                       |                             |                  |                        |                                                             |                                                |
| TUBING RECORI                                                             | D: S            | Size:                | Set A      | :<br>-                       | Packer At:            |                             |                  |                        |                                                             |                                                |