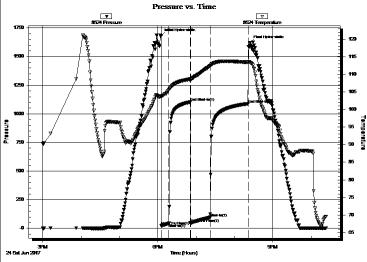

#### Page Two

| Operator Name:                                                            |                 |                      |            |                              | Lease Nam             | ne:                         |                  |                        | Well #:                                                     |                                                |
|---------------------------------------------------------------------------|-----------------|----------------------|------------|------------------------------|-----------------------|-----------------------------|------------------|------------------------|-------------------------------------------------------------|------------------------------------------------|
| Sec Tw                                                                    | rpS             | S. R                 | Eas        | st West                      | County:               |                             |                  |                        |                                                             |                                                |
|                                                                           | l, flowing an   | d shut-in pres       | sures, wh  | ether shut-in pre            | ssure reached         | static                      | level, hydrostat | ic pressures, bo       |                                                             | val tested, time tool erature, fluid recovery, |
| Final Radioactivi files must be sub                                       |                 |                      |            |                              |                       |                             | gs must be emai  | led to kcc-well-l      | ogs@kcc.ks.gov                                              | v. Digital electronic log                      |
| Drill Stem Tests (Attach Addit                                            |                 | )                    |            | Yes No                       |                       | Lo                          |                  | n (Top), Depth a       |                                                             | Sample                                         |
| Samples Sent to                                                           | Geological      | Survey               |            | Yes No                       |                       | Name                        |                  |                        | Тор                                                         | Datum                                          |
| Cores Taken<br>Electric Log Run<br>Geologist Report<br>List All E. Logs F | t / Mud Log     | s                    |            | Yes No Yes No Yes No         |                       |                             |                  |                        |                                                             |                                                |
|                                                                           |                 |                      | Rep        | CASING                       | RECORD [              | Nev                         |                  | on, etc.               |                                                             |                                                |
| Purpose of St                                                             | tring           | Size Hole<br>Drilled |            | Size Casing<br>let (In O.D.) | Weight<br>Lbs. / Ft.  |                             | Setting<br>Depth | Type of<br>Cement      | # Sacks<br>Used                                             | Type and Percent<br>Additives                  |
|                                                                           |                 |                      |            |                              |                       |                             |                  |                        |                                                             |                                                |
|                                                                           |                 |                      |            |                              |                       |                             |                  |                        |                                                             |                                                |
|                                                                           |                 |                      |            | ADDITIONAL                   | CEMENTING /           | SQUE                        | EEZE RECORD      |                        | <u>'</u>                                                    |                                                |
| Purpose:<br>Perforate                                                     |                 | Depth<br>Top Bottom  | Тур        | pe of Cement                 | # Sacks Use           | # Sacks Used Type and Perce |                  |                        | Percent Additives                                           |                                                |
| Protect Ca                                                                |                 |                      |            |                              |                       |                             |                  |                        |                                                             |                                                |
| Plug Off Z                                                                |                 |                      |            |                              |                       |                             |                  |                        |                                                             |                                                |
| Did you perform     Does the volume     Was the hydraul                   | e of the total  | base fluid of the    | hydraulic  | fracturing treatment         |                       | -                           | Yes S? Yes Yes   | No (If No, s           | kip questions 2 ar<br>kip question 3)<br>ill out Page Three |                                                |
| Date of first Produ<br>Injection:                                         | ction/Injectio  | n or Resumed P       | roduction/ | Producing Meth               | od:                   |                             | Gas Lift O       | ther <i>(Explain)</i>  |                                                             |                                                |
| Estimated Product<br>Per 24 Hours                                         |                 | Oil                  | Bbls.      |                              | Mcf                   | Water                       |                  |                        | Gas-Oil Ratio                                               | Gravity                                        |
| DISPO                                                                     | OSITION OF      | GAS:                 |            | N                            | METHOD OF CO          | MPLET                       | ΓΙΟΝ:            |                        |                                                             | DN INTERVAL: Bottom                            |
| Vented                                                                    |                 | Used on Lease        |            | Open Hole                    |                       | Dually (<br>Submit A        |                  | nmingled<br>nit ACO-4) | Тор                                                         | BOLLOTTI                                       |
| ,                                                                         | ed, Submit AC   |                      |            |                              |                       |                             |                  | ·                      |                                                             |                                                |
| Shots Per<br>Foot                                                         | Perforation Top | on Perfor<br>Bott    |            | Bridge Plug<br>Type          | Bridge Plug<br>Set At |                             | Acid,            |                        | ementing Squeeze<br>and of Material Used)                   |                                                |
|                                                                           |                 |                      |            |                              |                       |                             |                  |                        |                                                             |                                                |
|                                                                           |                 |                      |            |                              |                       |                             |                  |                        |                                                             |                                                |
|                                                                           |                 |                      |            |                              |                       |                             |                  |                        |                                                             |                                                |
|                                                                           |                 |                      |            |                              |                       |                             |                  |                        |                                                             |                                                |
| TUBING RECORI                                                             | D: S            | Size:                | Set A      | :<br>-                       | Packer At:            |                             |                  |                        |                                                             |                                                |