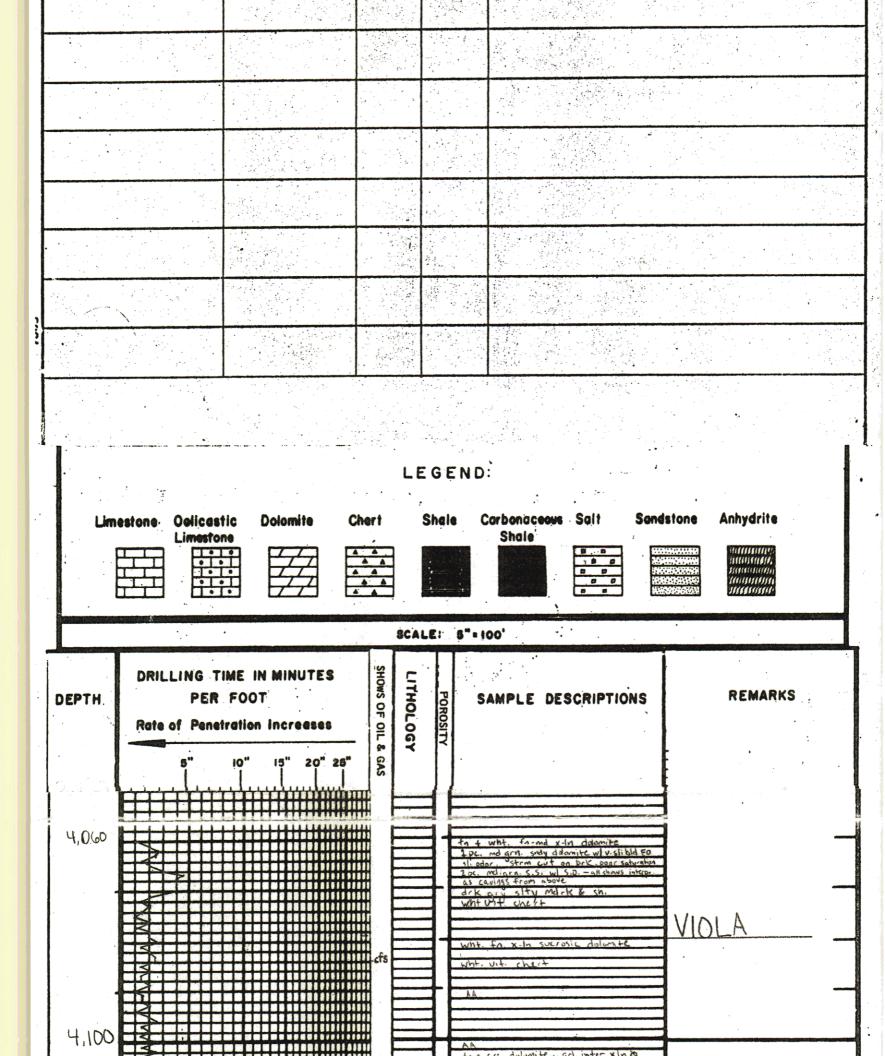

| REFE |             |      |    |   |     |       | Achickle | 6     | Viola                         | FORMATION    | FORMATION TOPS     | T. S. | RTD_4,250  |                  | CONTRACTOR South      | ny Rush    | TWSP                      | FIELD MCCACREN IN |            | 1 Raymond                       | DRII       | GEOLOGI    |        |       |
|------|-------------|------|----|---|-----|-------|----------|-------|-------------------------------|--------------|--------------------|-------------------------------------------|------------|------------------|-----------------------|------------|---------------------------|-------------------|------------|---------------------------------|------------|------------|--------|-------|
|      | REFERENCE   |      |    |   |     |       |          |       |                               | 1845 A. 1844 | SMAPLE             | N TOPS                                    | TYPE MUD   | -LID_4,2500      | PT                    | thwind Rie | STATE_                    | 7                 | VORTMEAST  | = 0                             | E          | DRILLING T |        |       |
|      | WELLS FOR   |      |    |   |     |       |          | 4140  | OLIH                          | 980h         | ELECTRIC           | AND STRUCTURAL                            |            | 957              | COMP 7/19/17          | Rig 3      | КS                        | RGE 10            | 54         | 0<br>U<br>U<br>U<br>U<br>U<br>U | o Inc      | TIME AND   | SL.S   |       |
|      | R STRUCTURE |      |    |   |     |       |          | LCO7- | -2039                         | -1953        | SUB-SEA            | ICTURAL                                   |            |                  |                       |            |                           | Š                 |            |                                 |            | SAMPLE     |        |       |
|      | TURE        |      |    |   |     |       |          |       |                               |              | T                  | POSITION                                  | (ND, UFL   | ELECTRI          | PRODUCTION            | 6          | From KB                   | Measurements      | 2 <b>P</b> | KB JIJ                          |            | - L06      | REPORT |       |
|      |             |      |    |   |     |       |          |       |                               | G            | STRUCTURAL POSITIC |                                           |            | ELECTRICAL SURVE | PRODUCTION 1/2" @ 4   | CASING     | 3                         | lents Are         |            |                                 | ELEVATIONS |            | Ĩ      |       |
|      |             | 8 R  | 2  |   | 4 5 | * * * |          |       | <del>, 1</del> , <u>1</u> , 1 | ſ            |                    |                                           |            | E'S              |                       |            |                           | 2                 |            |                                 |            |            |        |       |
| EM   | ARKS_       |      |    |   |     |       |          |       |                               |              |                    |                                           |            |                  |                       |            |                           |                   |            |                                 |            |            |        |       |
|      |             |      |    |   |     |       |          |       |                               |              |                    |                                           |            |                  |                       |            |                           |                   |            |                                 |            |            |        |       |
|      |             |      |    |   |     |       |          |       |                               |              |                    |                                           |            |                  |                       |            |                           | 101               |            |                                 | ·C         |            |        |       |
|      |             |      |    |   |     | F     | PERI     |       |                               |              |                    |                                           | DA'<br>ANA | to Jean          | DNS<br>S              | A          | UP                        |                   |            |                                 |            |            | 00     |       |
|      | FOF         | RMAT | ON |   |     |       | INT      |       |                               |              | -                  | PO                                        |            | % S              | and the second second |            |                           |                   | ,          | TRE                             | AIM        | INI 8      | e REN  | MARKS |
|      |             |      |    | • | 1   | 1     |          |       |                               |              | 1.6                |                                           |            |                  |                       |            |                           | 8 X A             |            |                                 |            |            |        |       |
|      |             |      |    |   |     |       |          |       |                               |              |                    |                                           |            |                  |                       |            | a de la com<br>Transforma |                   |            |                                 |            |            |        |       |