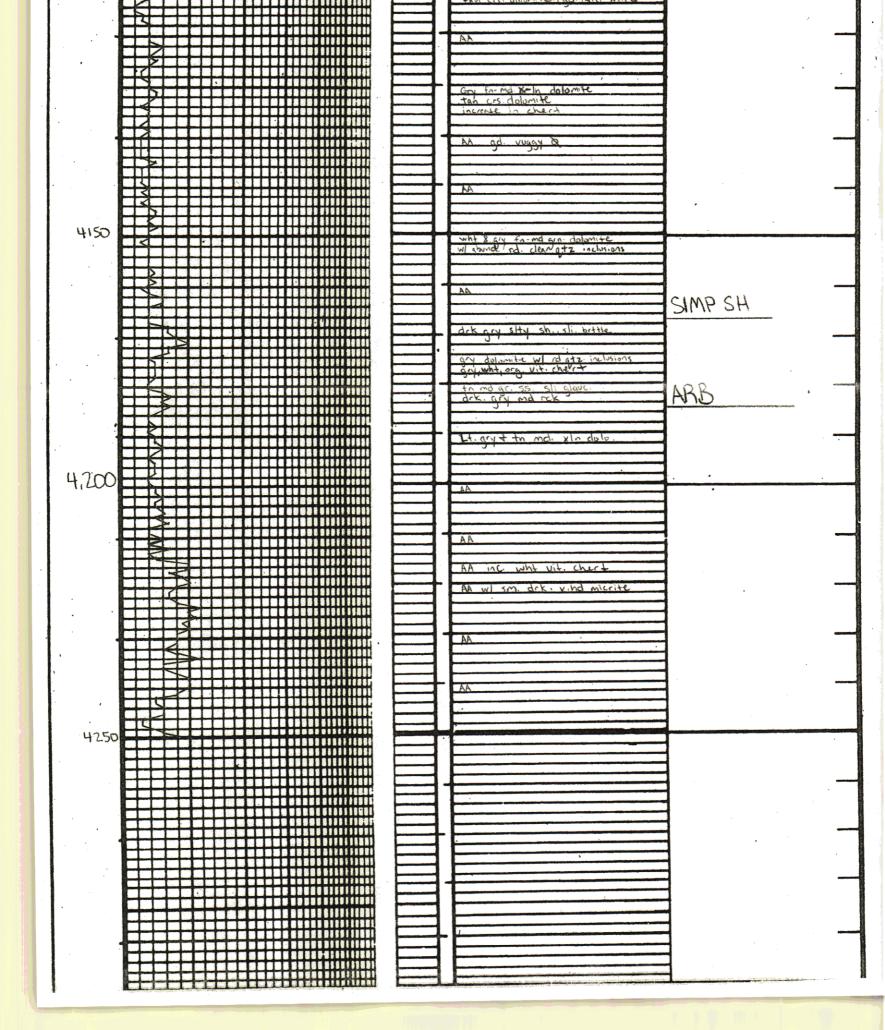

| REFE |             |      |    |   |     |       | Achickle | 6     | Viola                         | FORMATION    | FORMATION TOPS     | T. S. | RTD_4,250  |                  | CONTRACTOR South      | ny Rush    | TWSP                      | FIELD MCCACREN IN |            | 1 Raymond                       | DRII       | GEOLOGI    |        |       |
|------|-------------|------|----|---|-----|-------|----------|-------|-------------------------------|--------------|--------------------|-------------------------------------------|------------|------------------|-----------------------|------------|---------------------------|-------------------|------------|---------------------------------|------------|------------|--------|-------|
|      | REFERENCE   |      |    |   |     |       |          |       |                               | 1845 A. 1844 | SMAPLE             | N TOPS                                    | TYPE MUD   | -LID_4,2500      | PT                    | thwind Rie | STATE_                    | 7                 | VORTMEAST  | = 0                             | E          | DRILLING T |        |       |
|      | WELLS FOR   |      |    |   |     |       |          | 4140  | OLIH                          | 980h         | ELECTRIC           | AND STRUCTURAL                            |            | 957              | COMP 7/19/17          | Rig 3      | КS                        | RGE 10            | 54         | 0<br>U<br>U<br>U<br>U<br>U<br>U | o Inc      | TIME AND   | SL.S   |       |
|      | R STRUCTURE |      |    |   |     |       |          | LCO7- | -2039                         | -1953        | SUB-SEA            | ICTURAL                                   |            |                  |                       |            |                           | Š                 |            |                                 |            | SAMPLE     |        |       |
|      | TURE        |      |    |   |     |       |          |       |                               |              | T                  | POSITION                                  | (ND, UFL   | ELECTRI          | PRODUCTION            | 6          | From KB                   | Measurements      | 2 <b>P</b> | KB JIJ                          |            | - L06      | REPORT |       |
|      |             |      |    |   |     |       |          |       |                               | G            | STRUCTURAL POSITIC |                                           |            | ELECTRICAL SURVE | PRODUCTION 1/2" @ 4   | CASING     | 3                         | lents Are         |            |                                 | ELEVATIONS |            | Ĩ      |       |
|      |             | 8 R  | 2  |   | 4 5 | * * * |          |       | <del>, 1</del> , <u>1</u> , 1 | ſ            |                    |                                           |            | E'S              |                       |            |                           | 2                 |            |                                 |            |            |        |       |
| EM   | ARKS_       |      |    |   |     |       |          |       |                               |              |                    |                                           |            |                  |                       |            |                           |                   |            |                                 |            |            |        |       |
|      |             |      |    |   |     |       |          |       |                               |              |                    |                                           |            |                  |                       |            |                           |                   |            |                                 |            |            |        |       |
|      |             |      |    |   |     |       |          |       |                               |              |                    |                                           |            |                  |                       |            |                           | 101               |            |                                 | ·C         |            |        |       |
|      |             |      |    |   |     | F     | PERI     |       |                               |              |                    |                                           | DA'<br>ANA | to Jean          | DNS<br>S              | A          | UP                        |                   |            |                                 |            |            | 00     |       |
|      | FOF         | RMAT | ON |   |     |       | INT      |       |                               |              | -                  | PO                                        |            | % S              | and the second second |            |                           |                   | ,          | TRE                             | AIM        | INI 8      | e REN  | MARKS |
|      |             |      |    | • | 1   | 1     |          |       |                               |              | 1.6                |                                           |            |                  |                       |            |                           | 8 X A             |            |                                 |            |            |        |       |
|      |             |      |    |   |     |       |          |       |                               |              |                    |                                           |            |                  |                       |            | a de la com<br>Transforma |                   |            |                                 |            |            |        |       |