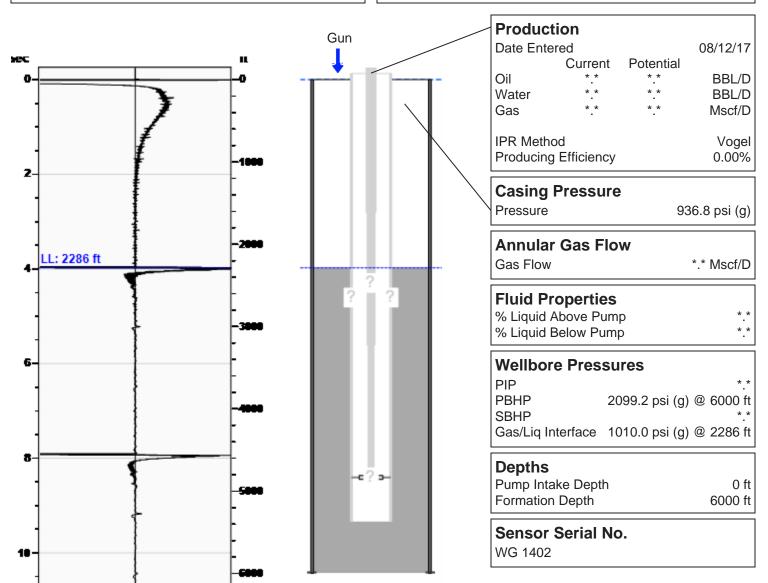

# Liquid Level 2286 ft

Fluid Above Pump 3714 ft Equivalent Gas Free Above Pump 3714 ft

## **Acoustic Velocity**

Acoustic Velocity Joints Per Sec. Joints To Liquid Gas Gravity 1150 ft/s 18.14 Jts/sec 72.10 Jts 0.7445 Air = 1

Entered From Known Acoustic Velocity

#### **Comments and Recommendations**

Acoustic Test

Echometer Company 5001 Ditto Lane Wichita Falls, TX 76302 (940) 767-4334 info@echometer.com Conservation Division District Office No. 1 210 E. Frontview, Suite A Dodge City, KS 67801