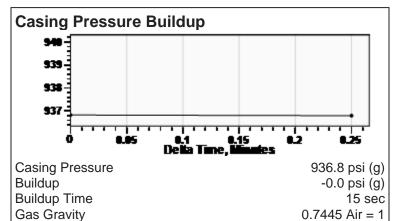

## **Acoustic Velocity**

Acoustic Velocity Joints Per Sec. Joints To Liquid Gas Gravity 1150 ft/s 18.14 Jts/sec 72.10 Jts 0.7445 Air = 1

Entered From Known Acoustic Velocity

#### **Comments and Recommendations**

Acoustic Test

Echometer Company 5001 Ditto Lane Wichita Falls, TX 76302 (940) 767-4334 info@echometer.com Conservation Division District Office No. 1 210 E. Frontview, Suite A Dodge City, KS 67801