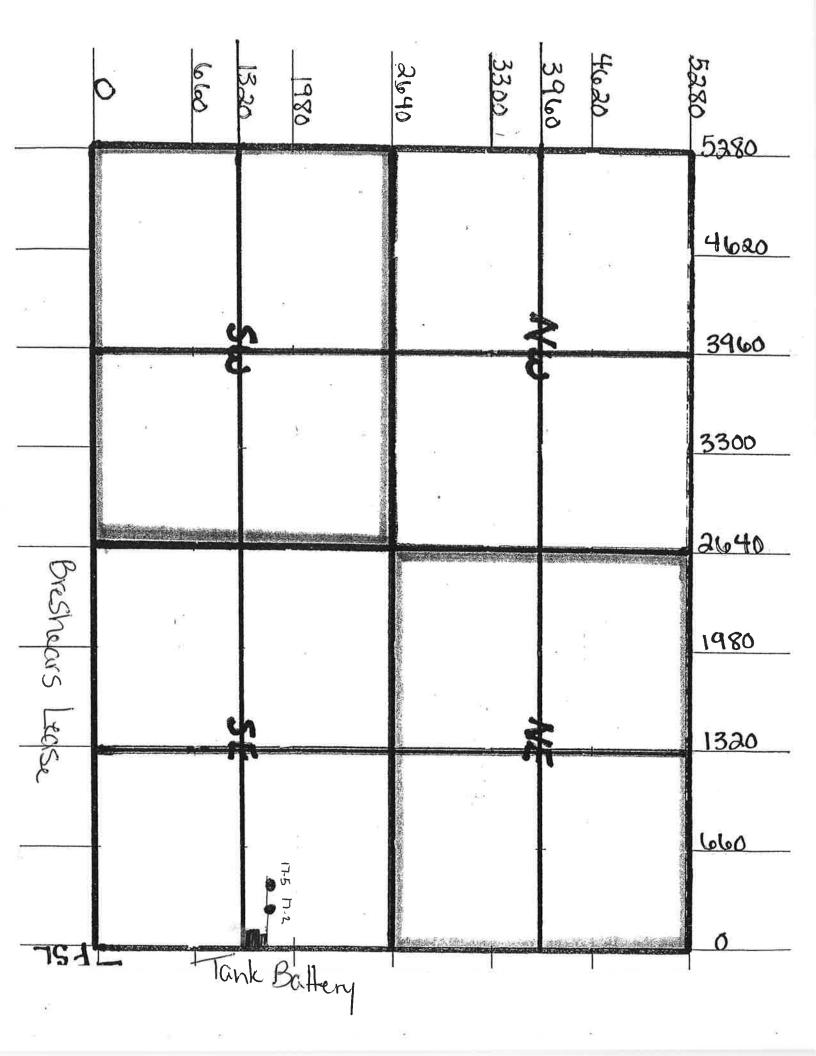

#### IN ALL CASES PLOT THE INTENDED WELL ON THE PLAT BELOW

In all cases, please fully complete this side of the form. Include items 1 through 5 at the bottom of this page.

| Operator:                             | Location of Well: County:                                                                            |
|---------------------------------------|------------------------------------------------------------------------------------------------------|
| Lease:                                | feet from N / S Line of Section                                                                      |
| Well Number:                          | feet from E / W Line of Section                                                                      |
| Field:                                | Sec Twp S. R                                                                                         |
| Number of Acres attributable to well: | Is Section: Regular or Irregular                                                                     |
|                                       | If Section is Irregular, locate well from nearest corner boundary.  Section corner used: NE NW SE SW |

#### **PLAT**

Show location of the well. Show footage to the nearest lease or unit boundary line. Show the predicted locations of lease roads, tank batteries, pipelines and electrical lines, as required by the Kansas Surface Owner Notice Act (House Bill 2032).

#### In plotting the proposed location of the well, you must show:

- 1. The manner in which you are using the depicted plat by identifying section lines, i.e. 1 section, 1 section with 8 surrounding sections, 4 sections, etc.
- 2. The distance of the proposed drilling location from the south / north and east / west outside section lines.
- 3. The distance to the nearest lease or unit boundary line (in footage).
- 4. If proposed location is located within a prorated or spaced field a certificate of acreage attribution plat must be attached: (C0-7 for oil wells; CG-8 for gas wells).
- 5. The predicted locations of lease roads, tank batteries, pipelines, and electrical lines.

August 09, 2017

Lester Town Town Oil Company Inc. 16205 W 287TH ST PAOLA, KS 66071-8482

Re: Notice of Intent to Drill Breshears 17-5 SE/4 Sec.16-12S-21E Leavenworth County, Kansas