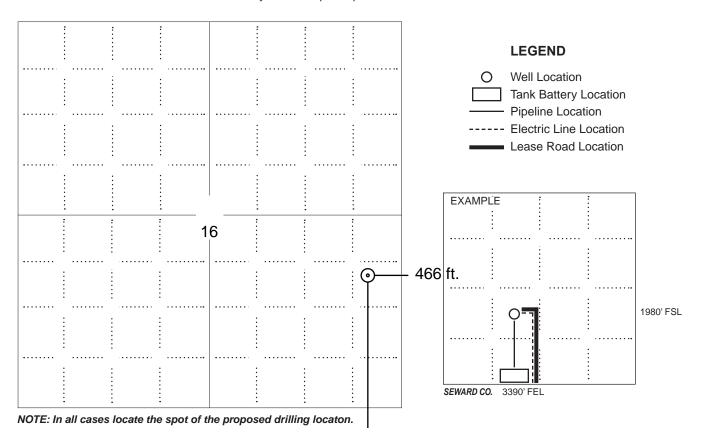

#### IN ALL CASES PLOT THE INTENDED WELL ON THE PLAT BELOW

In all cases, please fully complete this side of the form. Include items 1 through 5 at the bottom of this page.

| Operator:                             | Location of Well: County:                                                                            |
|---------------------------------------|------------------------------------------------------------------------------------------------------|
| Lease:                                | feet from N / S Line of Section                                                                      |
| Well Number:                          | feet from E / W Line of Section                                                                      |
| Field:                                | Sec Twp S. R                                                                                         |
| Number of Acres attributable to well: | Is Section: Regular or Irregular                                                                     |
|                                       | If Section is Irregular, locate well from nearest corner boundary.  Section corner used: NE NW SE SW |

#### **PLAT**

Show location of the well. Show footage to the nearest lease or unit boundary line. Show the predicted locations of lease roads, tank batteries, pipelines and electrical lines, as required by the Kansas Surface Owner Notice Act (House Bill 2032).

#### In plotting the proposed location of the well, you must show:

- 1. The manner in which you are using the depicted plat by identifying section lines, i.e. 1 section, 1 section with 8 surrounding sections, 4 sections, etc.
- 2. The distance of the proposed drilling location from the south / north and east / west outside section lines.
- 3. The distance to the nearest lease or unit boundary line (in footage).
- 4. If proposed location is located within a prorated or spaced field a certificate of acreage attribution plat must be attached: (C0-7 for oil wells; CG-8 for gas wells).
- 5. The predicted locations of lease roads, tank batteries, pipelines, and electrical lines.