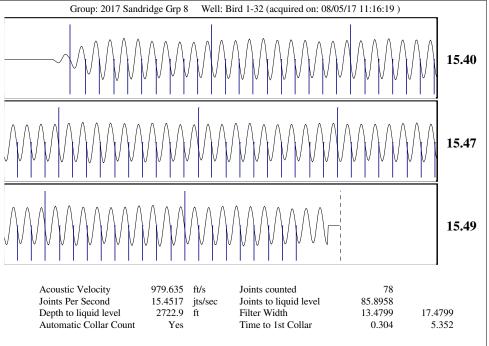

### General

126045 Well ID Well Bird 1-32 Company Sandridge Operator \_ \* \_ Bird 1-32 Lease Name Elevation 1886.00 ft Production Method Other Dataset Description

Comment