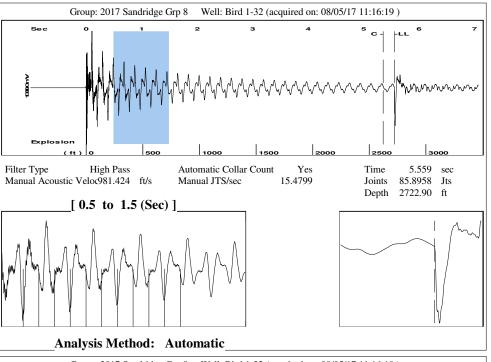

### General

126045 Well ID Well Bird 1-32 Company Sandridge Operator \_ \* \_ Bird 1-32 Lease Name Elevation 1886.00 ft Production Method Other Dataset Description

Comment

### **Conditions**

| Pressure             |            |         | Production             |            |        |
|----------------------|------------|---------|------------------------|------------|--------|
| Static BHP           | 1593.3     | psi (g) | Oil Production         | 0          | BBL/D  |
| Static BHP Method    | Acoustic   |         | Water Production       | 1          | BBL/D  |
| Static BHP Date      | 08/05/2017 |         | Gas Production         | - * -      | Mscf/D |
|                      |            |         | Production Date        | 08/12/2016 |        |
| Producing BHP        | -*-        | psi (g) |                        |            |        |
| Producing BHP Method | _ * _      |         | Temperatures           |            |        |
| Producing BHP Date   | _ * _      |         | Surface Temperature    | 70         | deg F  |
| Formation Depth      | 5300.00    | ft      | Bottomhole Temperature |            | deg F  |