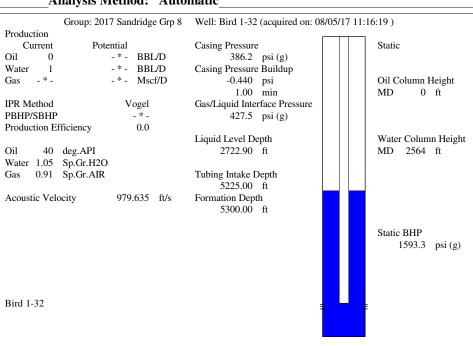

### General

126045 Well ID Well Bird 1-32 Company Sandridge Operator \_ \* \_ Bird 1-32 Lease Name Elevation 1886.00 ft Production Method Other Dataset Description

Comment

### **Pump**

Plunger Diameter - \* - in Pump Intake Depth 5225.00 ft \*\*Total Rod Length < Pump Depth

### **Conditions**

| Pressure             |            |         | Production             |            |        |
|----------------------|------------|---------|------------------------|------------|--------|
| Static BHP           | 1593.3     | psi (g) | Oil Production         | 0          | BBL/D  |
| Static BHP Method    | Acoustic   |         | Water Production       | 1          | BBL/D  |
| Static BHP Date      | 08/05/2017 |         | Gas Production         | - * -      | Mscf/D |
|                      |            |         | Production Date        | 08/12/2016 |        |
| Producing BHP        | -*-        | psi (g) |                        |            |        |
| Producing BHP Method | _ * _      |         | Temperatures           |            |        |
| Producing BHP Date   | _ * _      |         | Surface Temperature    | 70         | deg F  |
| Formation Depth      | 5300.00    | ft      | Bottomhole Temperature |            | deg F  |

### **Surface Producing Pressures**

**Tubing Pressure** 400.0 psi (g) Casing Pressure 386.2 psi (g)