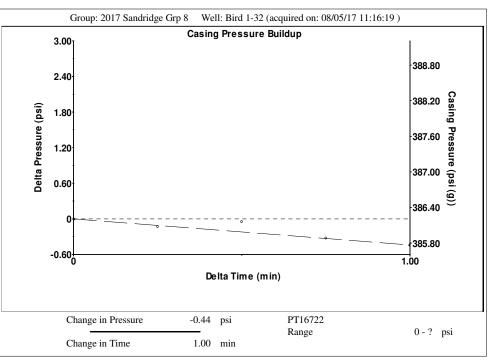

#### **Casing Pressure Buildup**

Change in Pressure -0.440 psi Over Change in Time 1.00 min \_ \* \_

Fluid Properties Oil API 40 deg.API 1.05 Sp.Gr.H2O Water Specific Gravity

TOTAL WELL MANAGEMENT by ECHOMETER Company 08/05/17 11:17:10