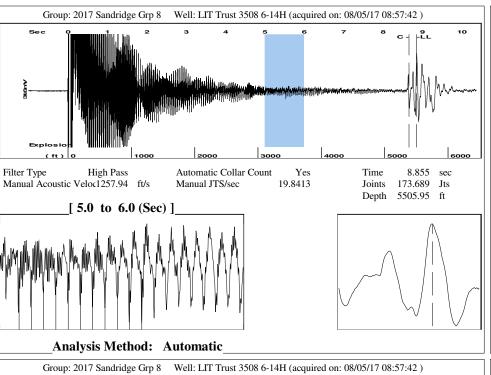

# General

 Well ID
 126201

 Well
 LIT Trust 3508 6-14H

 Company
 Sandridge

 Operator
 - \* 

 Lease Name
 LIT Trust 3508 6-14H

 Elevation
 1262.00 ft

 Production Method
 Other

# **Conditions**

| Pressure             |            |         | Production             |            |           |
|----------------------|------------|---------|------------------------|------------|-----------|
| Static BHP           | 428.4      | psi (g) | Oil Production         | 0          | BBL/D     |
| Static BHP Method    | Acoustic   |         | Water Production       | 1          | BBL/D     |
| Static BHP Date      | 08/05/2017 |         | Gas Production         | -*-        | Mscf/D    |
|                      |            |         | Production Date        | 08/05/2017 |           |
| Producing BHP        |            | psi (g) |                        |            |           |
| Producing BHP Method | _ * _      |         | Temperatures           |            |           |
| Producing BHP Date   | _ * _      |         | Surface Temperature    | 70         | deg F     |
| Formation Depth      | 5810.00    | ft      | Bottomhole Temperature | 150        | deg F     |
| Surface Producing    | Pressures  |         | Fluid Properties       |            |           |
| Tubing Pressure      | 260.0      | psi (g) | Oil API                | 40         | deg.API   |
| Casing Pressure      | 258.5      | psi (g) | Water Specific Gravity | 1.05       | Sp.Gr.H2O |