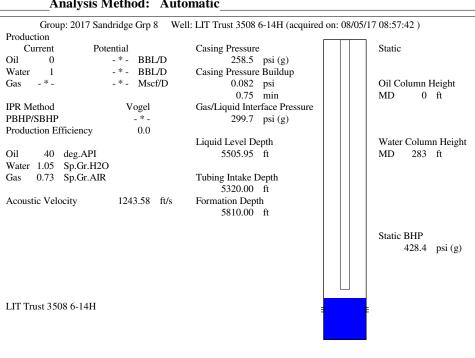

# General

 Well ID
 126201

 Well
 LIT Trust 3508 6-14H

 Company
 Sandridge

 Operator
 - \* 

 Lease Name
 LIT Trust 3508 6-14H

 Elevation
 1262.00 ft

 Production Method
 Other

# Pump

Plunger Diameter -\*- in Pump Intake Depth 5320.00 ft \*\*Total Rod Length < Pump Depth

# **Conditions**

| Pressure             |            |         | Production             |            |           |
|----------------------|------------|---------|------------------------|------------|-----------|
| Static BHP           | 428.4      | psi (g) | Oil Production         | 0          | BBL/D     |
| Static BHP Method    | Acoustic   |         | Water Production       | 1          | BBL/D     |
| Static BHP Date      | 08/05/2017 |         | Gas Production         | -*-        | Mscf/D    |
|                      |            |         | Production Date        | 08/05/2017 |           |
| Producing BHP        |            | psi (g) |                        |            |           |
| Producing BHP Method | _ * _      |         | Temperatures           |            |           |
| Producing BHP Date   | _ * _      |         | Surface Temperature    | 70         | deg F     |
| Formation Depth      | 5810.00    | ft      | Bottomhole Temperature | 150        | deg F     |
| Surface Producing    | Pressures  |         | Fluid Properties       |            |           |
| Tubing Pressure      | 260.0      | psi (g) | Oil API                | 40         | deg.API   |
| Casing Pressure      | 258.5      | psi (g) | Water Specific Gravity | 1.05       | Sp.Gr.H2O |