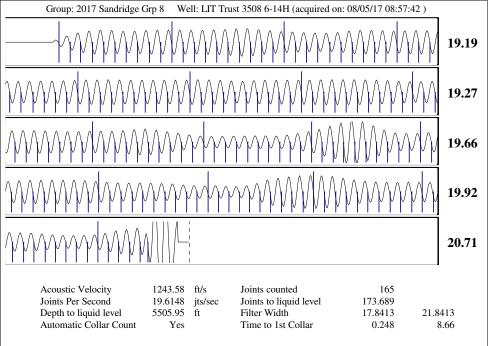

# General

 Well ID
 126201

 Well
 LIT Trust 3508 6-14H

 Company
 Sandridge

 Operator
 - \* 

 Lease Name
 LIT Trust 3508 6-14H

 Elevation
 1262.00 ft

 Production Method
 Other

# **Conditions**

| Pressure             |            |         | Production             |            |           |
|----------------------|------------|---------|------------------------|------------|-----------|
| Static BHP           | 428.4      | psi (g) | Oil Production         | 0          | BBL/D     |
| Static BHP Method    | Acoustic   |         | Water Production       | 1          | BBL/D     |
| Static BHP Date      | 08/05/2017 |         | Gas Production         | -*-        | Mscf/D    |
|                      |            |         | Production Date        | 08/05/2017 |           |
| Producing BHP        |            | psi (g) |                        |            |           |
| Producing BHP Method | _ * _      |         | Temperatures           |            |           |
| Producing BHP Date   | _ * _      |         | Surface Temperature    | 70         | deg F     |
| Formation Depth      | 5810.00    | ft      | Bottomhole Temperature | 150        | deg F     |
| Surface Producing    | Pressures  |         | Fluid Properties       |            |           |
| Tubing Pressure      | 260.0      | psi (g) | Oil API                | 40         | deg.API   |
| Casing Pressure      | 258.5      | psi (g) | Water Specific Gravity | 1.05       | Sp.Gr.H2O |