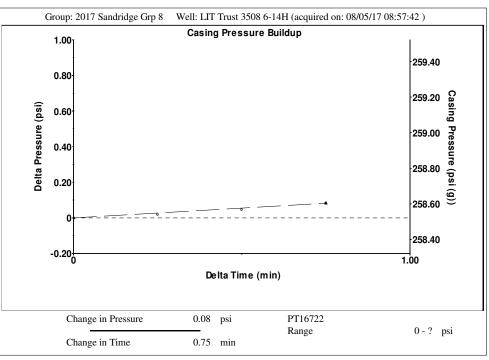

# Casing Pressure Buildup

Change in Pressure 0.082 psi Over Change in Time 0.75 min

08/05/17 08:59:11