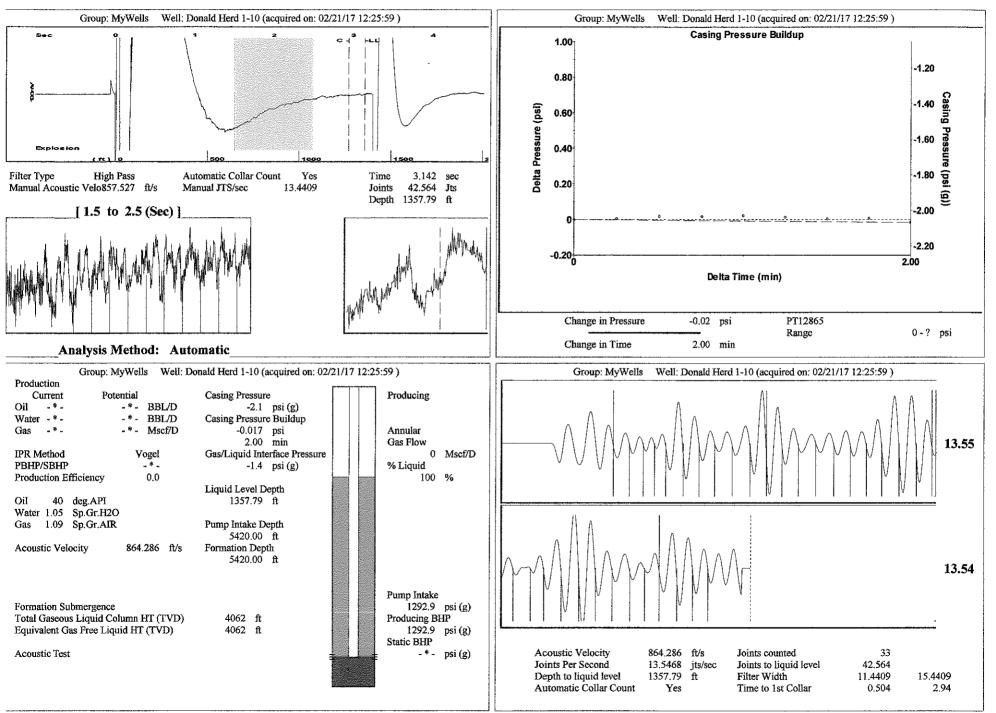

Re: Temporary Abandonment API 15-033-20939-00-01 DONALD HERD 1-10 A SE/4 Sec.10-33S-19W Comanche County, Kansas

Dear Melody C. Fletcher:

"Your temporary abandonment (TA) application for the well listed above has been approved. In accordance with K.A.R. 82-3-111 the TA status of this well will expire 08/15/2018.