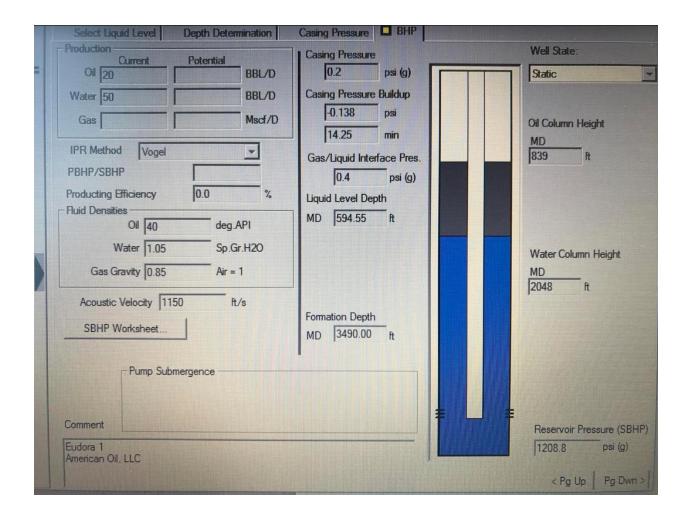

Re: Temporary Abandonment API 15-009-25098-00-00 EUDORA 1 SE/4 Sec.26-16S-13W Barton County, Kansas

Dear Zach Patterson:

Your application for Temporary Abandonment (TA) for the above-listed well is denied for the following reasons(s):

### **High Fluid Level**

Pursuant to K.A.R. 82-3-111, the well must be plugged, or returned to service, or obtain temporary abandonment status by September 13, 2017.