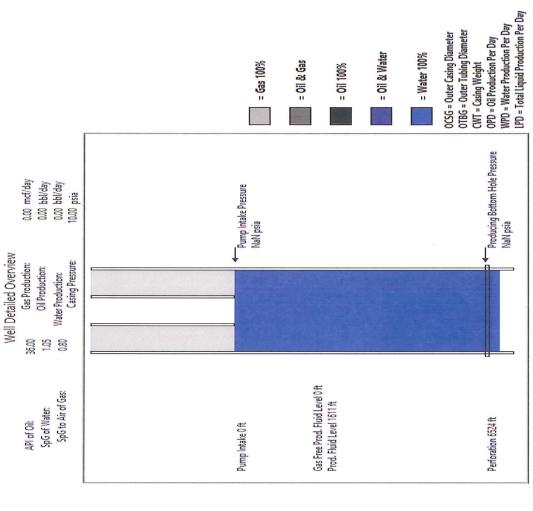

# **Production Potential**

Formation: Location:

| <b>Entered Values</b>   |                   |                    |                      |           |                         |      | Calculat    | Calculated Results   |                    |                    |                |                      |
|-------------------------|-------------------|--------------------|----------------------|-----------|-------------------------|------|-------------|----------------------|--------------------|--------------------|----------------|----------------------|
| API of Oil              | Pump Intake Depth | ke Depth           | OPD                  |           | OCS6                    |      | Fluid Level | vel                  | Max OPD            |                    | OPD            |                      |
| 36.00                   | 00'0              |                    | 00'0                 | (bb)/day) | 5.500                   | (ii) | 1611.25     | F F                  | NaN                | (bb/day) @ 0 psia  | NaN            | (bb)(day) @ 150 psis |
| SpG of Water            | Perforation Depth | Depth              | WPD                  | 1         | CWI                     |      | Gas Free    | Sas Free Fluid Level | Max WPD            | I                  | WPD            | 1                    |
| 1.05                    | 6524.00           | ŧ.                 | 0000                 | (bb)/day  | 15.50                   | 更更   | 0000        | E                    | NaN                | (bb)(day) @ 0 psio | NaN            | (Ebliday) @ 130 psia |
| SpG to Air of Gas       | Perforation Temp  | Temp               | Calculation Pressure | ressure   | OTBG                    |      | Bottom      | ottomhole Pressure   | Max LPD            |                    | LPD            |                      |
| 0.80                    | 124.00            | (Deg F)            | 150.00               | (print)   | 0.000                   | Ē    | NaN         | (circl)              | NeN                | (bbl/day) @ 0 psia | NaN            | (bbl(day) @ 150 psia |
| Surface Pressure (psig) | (gisc             | Reservoir Pressure | ressure              | Gas Pro   | Gas Production (mcf/day | 0    | l dund      | ump Intake Pressure  | Max Gas Production | uction             | Gas Production | · =                  |
| 10.00                   |                   | 1381.00            | (pag)                | 0.00      |                         |      | NaN         | (pus)                | NaN                | (mcf/day) @ 0 psia | NaN            | (mcf/day) @ 150 psia |

### Well Diagram

0.00 mcf/day Gas Production: 36.00 API of Oil:

0.00 bbl/day Oil Production: 1.05 SpG of Water:

0.00 bbl/day Water Production: 0.80 SpG to Air of Gas:

Casing Pressure: 10.00 psia

Conservation Division District Office No. 1 210 E. Frontview, Suite A Dodge City, KS 67801