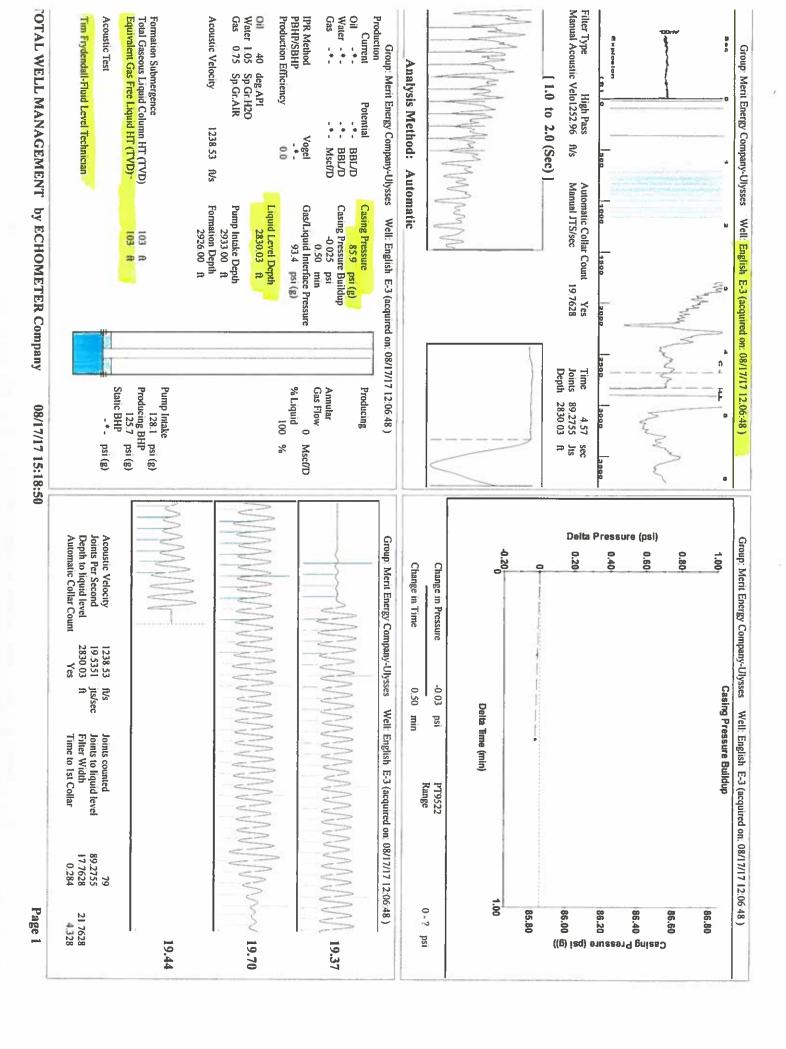

------------------------------------------------------------------------------------------------------------------------------------------------------------------------------------------------------------------------------------------------------------|----------------------------------------------------------------------------------------|--------------------|--|
| Name      | KCC District Office #2 - 3450 N. Rock Road, Building 600, Suite 601, Wichita, KS 67226 | Phone 316.337.7400 |  |
| The state of the s | KCC District Office #3 - 1500 SW Seventh Steet, Chanute, KS 66720                      | Phone 620.432.2300 |  |
| Same Street Street State State State State Street S | KCC District Office #4 - 2301 E. 13th Street, Hays, KS 67601-2651                      | Phone 785.261.6250 |  |



Conservation Division District Office No. 1 210 E. Frontview, Suite A Dodge City, KS 67801



Phone: 620-682-7933 http://kcc.ks.gov/

Sam Brownback, Governor

Pat Apple, Chairman Shari Feist Albrecht, Commissioner Jay Scott Emler, Commissioner

August 22, 2017

Katherine McClurkan Merit Energy Company, LLC 13727 Noel Road, Suite 1200 Dallas, TX 75240

Re: Temporary Abandonment API 15-067-20525-00-00 English E 3 SE/4 Sec.02-29S-36W Grant County, Kansas

## Dear Katherine McClurkan:

"Your temporary abandonment (TA) application for the well listed above has been approved. In accordance with K.A.R. 82-3-111 the TA status of this well will expire 08/22/2018.

- \* If you return this well to service or plug it, please notify the District Office.
- \* If you sell this well you are required to