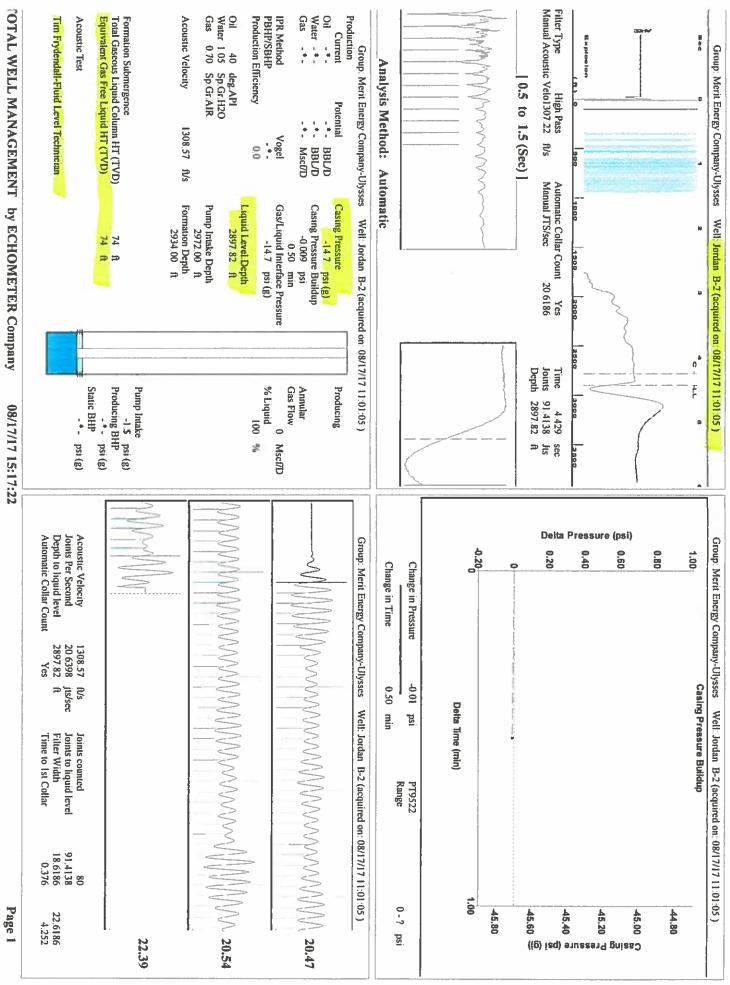

| KCC District Office #3 - 1500 SW Seventh Steet, Chanute, KS 66720                      | Phone 620.432.2300 |
| And Design to the second secon | KCC District Office #4 - 2301 E. 13th Street, Hays, KS 67601-2651                      | Phone 785.261.6250 |





Phone: 620-682-7933 http://kcc.ks.gov/

Pat Apple, Chairman Shari Feist Albrecht, Commissioner Jay Scott Emler, Commissioner Sam Brownback, Governor

August 22, 2017

Katherine McClurkan Merit Energy Company, LLC 13727 Noel Road, Suite 1200 Dallas, TX 75240

Re: Temporary Abandonment API 15-067-20451-00-00 Jordan B 2 SE/4 Sec.04-29S-35W Grant County, Kansas

Dear Katherine McClurkan:

"Your temporary abandonment (TA) application for the well listed above has been approved. In accordance with K.A.R. 82-3-111 the TA status of this well will expire 08/22/2018.

\* If you return this well to service or plug it, please notify the District Office.

\* If you sell this well you are required to file a Transfer of Operator form, T-1.

\* If the well will remain temporarily abandoned, you must s