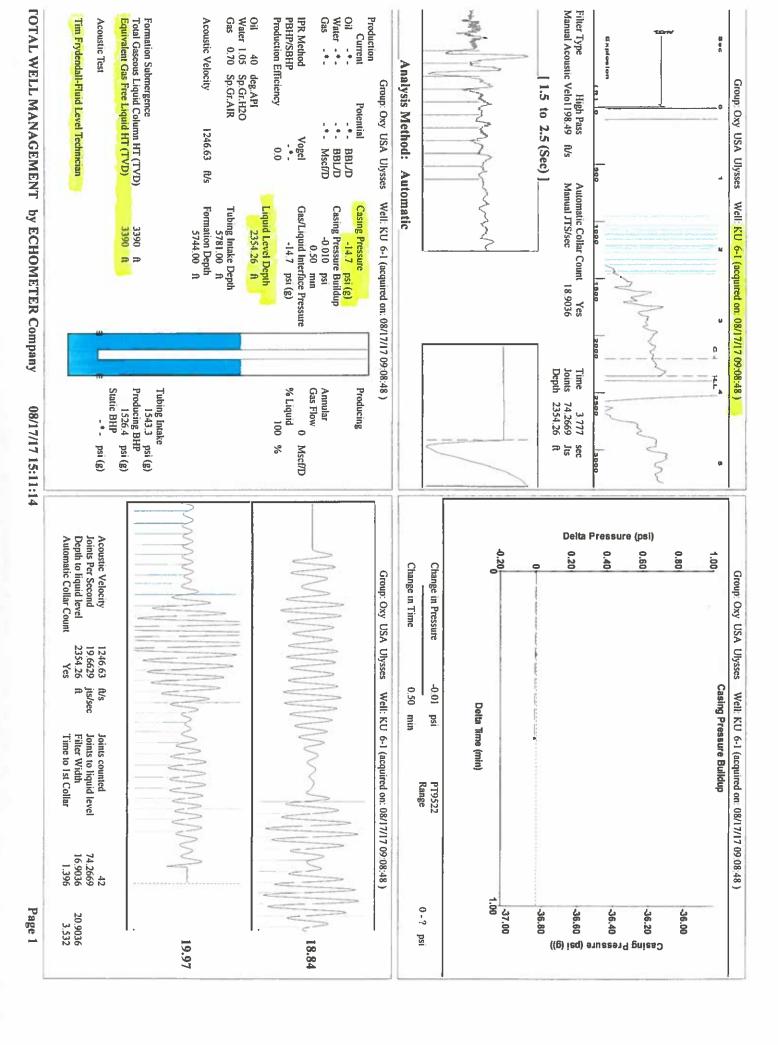

August 22, 2017

Katherine McClurkan Merit Energy Company, LLC 13727 Noel Road, Suite 1200 Dallas, TX 75240

Re: Temporary Abandonment API 15-187-21079-00-01 KU 6-I20-29-39 SE/4 Sec.20-29S-39W Stanton County, Kansas