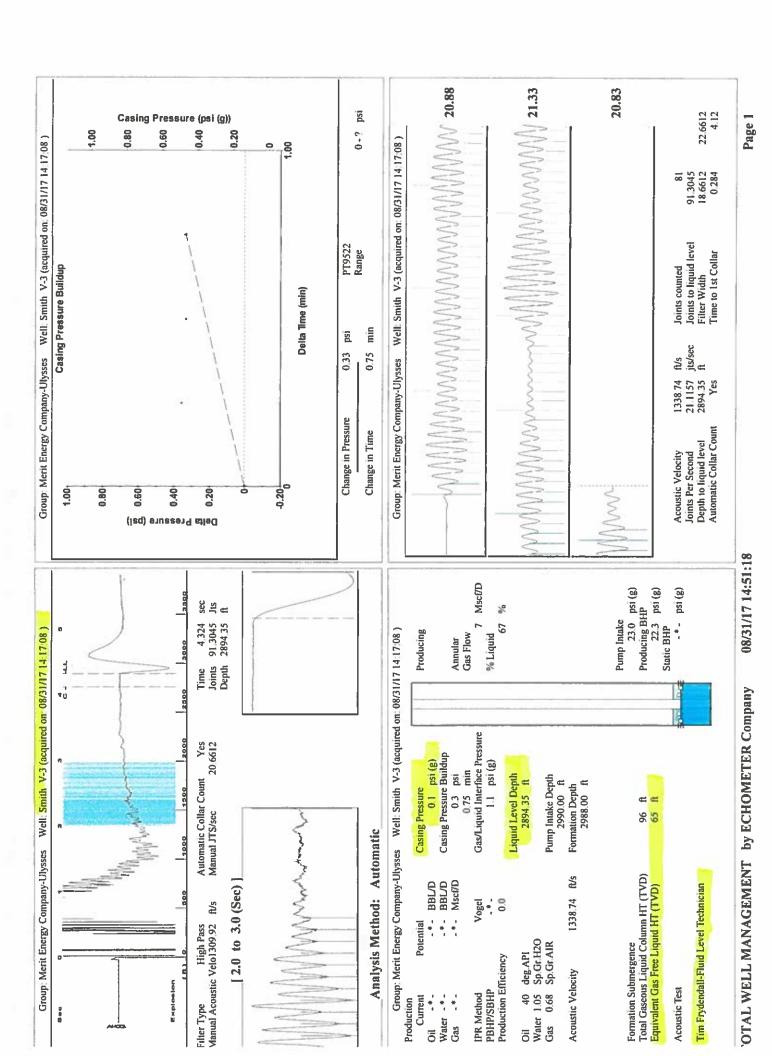

|                   |                              |          |                                                                   |                                                      |                 |                 |              |       |                                 |           |         |    |                              |                          |       |        |        |     |  |

## KCC District Office #1 - 210 E. Frontview, Suite A, Dodge City, KS 67801 Phone 620.682.7933 KCC District Office #2 - 3450 N. Rock Road, Building 600, Suite 601, Wichita, KS 67226 Phone 316.337.7400 KCC District Office #3 - 137 E. 21st St., Chanute, KS 66720 Phone 620.902.6450 KCC District Office #4 - 2301 E. 13th Street, Hays, KS 67601-2651 Phone 785.261.6250



Conservation Division District Office No. 1 210 E. Frontview, Suite A Dodge City, KS 67801



Phone: 620-682-7933 http://kcc.ks.gov/

Pat Apple, Chairman Shari Feist Albrecht, Commissioner Jay Scott Emler, Commissioner Sam Brownback, Governor

September 06, 2017

Katherine McClurkan Merit Energy Company, LLC 13727 Noel Road, Suite 1200 Dallas, TX 75240

Re: Temporary Abandonment API 15-067-20377-00-00 Smith V 3 NE/4 Sec.25-27S-36W Grant County, Kansas

## Dear Katherine McClurkan:

"Your temporary abandonment (TA) application for the well listed above has been approved. In accordance with K.A.R. 82-3-111 the TA status of this well will expire 09/06/2018.

- \* If you return this well to service or plug it, please notify the District Office.
- \* If you sell this well you are required to