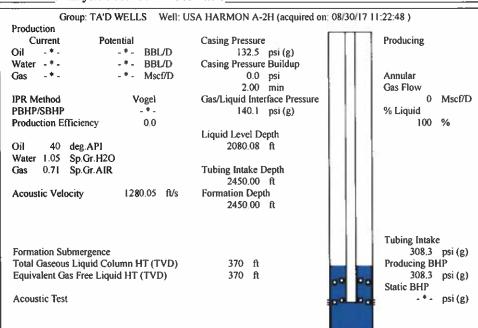

|  |  |  |                                                   |  |  |  |
|                                              | State:          | State: Zip: |                                     | State: Zip: + GPS Locati Datum: County: Lease Nam Well Type: ( | State:                    | State:           | State:   Zip:   + |  |                       |  |  |  |                                                   |  |  |  |

## KCC District Office #1 - 210 E. Frontview, Suite A, Dodge City, KS 67801 Phone 620.682.7933 KCC District Office #2 - 3450 N. Rock Road, Building 600, Suite 601, Wichita, KS 67226 Phone 316.337.7400 KCC District Office #3 - 137 E. 21st St., Chanute, KS 66720 Phone 620.902.6450 KCC District Office #4 - 2301 E. 13th Street, Hays, KS 67601-2651 Phone 785.261.6250









Conservation Division District Office No. 1 210 E. Frontview, Suite A Dodge City, KS 67801



Phone: 620-682-7933 http://kcc.ks.gov/

Sam Brownback, Governor

Pat Apple, Chairman Shari Feist Albrecht, Commissioner Jay Scott Emler, Commissioner

September 06, 2017

Katherine McClurkan Merit Energy Company, LLC 13727 Noel Road, Suite 1200 Dallas, TX 75240

Re: Temporary Abandonment API 15-129-21480-00-00 USA Harmon A 2H NE/4 Sec.34-33S-41W Morton County, Kansas

## Dear Katherine McClurkan:

"Your temporary abandonment (TA) application for the well listed above has been approved. In accordance with K.A.R. 82-3-111 the TA status of this well will expire 09/06/2018.

- \* If you return this well to service or plug it, please notify the District Office.
- \* If you sell this well you are re