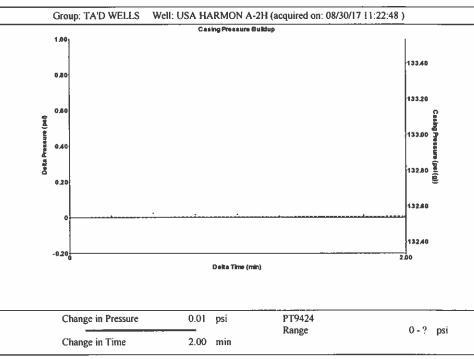

|  |  |  |                                                   |  |  |  |
|                                              | State:          | State: Zip: |                                     | State: Zip: + GPS Locati Datum: County: Lease Nam Well Type: ( | State:                    | State:           | State:   Zip:   + |  |                       |  |  |  |                                                   |  |  |  |

## KCC District Office #1 - 210 E. Frontview, Suite A, Dodge City, KS 67801 Phone 620.682.7933 KCC District Office #2 - 3450 N. Rock Road, Building 600, Suite 601, Wichita, KS 67226 Phone 316.337.7400 KCC District Office #3 - 137 E. 21st St., Chanute, KS 66720 Phone 620.902.6450 KCC District Office #4 - 2301 E. 13th Street, Hays, KS 67601-2651 Phone 785.261.6250









Conservation Division District Office No. 1 210 E. Frontview, Suite A Dodge City, KS 67801



Phone: 620-682-7933 http://kcc.ks.gov/

Sam Brownback, Governor

Pat Apple, Chairman Shari Feist Albrecht, Commissioner Jay Scott Emler, Commissioner

September 06, 2017

Katherine McClurkan Merit Energy Company, LLC 13727 Noel Road, Suite 1200 Dallas, TX 75240

Re: Temporary Abandonment API 15-129-21480-00-00 USA Harmon A 2H NE/4 Sec.34-33S-41W Morton County, Kansas

## Dear Katherine McClurkan:

"Your temporary abandonment (TA) application for the well listed above has been approved. In accordance with K.A.R. 82-3-111 the TA status of this well will expire 09/06/2018.

- \* If you return this well to service or plug it, please notify the District Office.
- \* If you sell this well you are