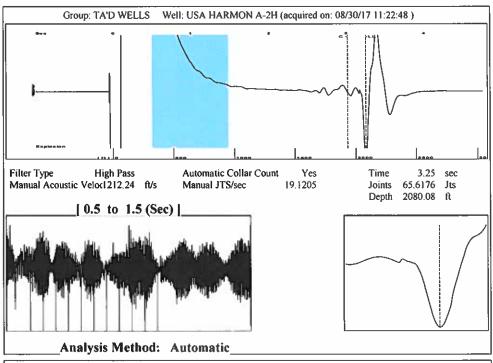

|  |  |  |                                                   |  |  |  |
|                                              | State:          | State: Zip: |                                     | State: Zip: + GPS Locati Datum: County: Lease Nam Well Type: ( | State:                    | State:           | State:   Zip:   + |  |                       |  |  |  |                                                   |  |  |  |

## KCC District Office #1 - 210 E. Frontview, Suite A, Dodge City, KS 67801 Phone 620.682.7933 KCC District Office #2 - 3450 N. Rock Road, Building 600, Suite 601, Wichita, KS 67226 Phone 316.337.7400 KCC District Office #3 - 137 E. 21st St., Chanute, KS 66720 Phone 620.902.6450 KCC District Office #4 - 2301 E. 13th Street, Hays, KS 67601-2651 Phone 785.261.6250









Conservation Division District Office No. 1 210 E. Frontview, Suite A Dodge City, KS 67801



Phone: 620-682-7933 http://kcc.ks.gov/

Sam Brownback, Governor

Pat Apple, Chairman Shari Feist Albrecht, Commissioner Jay Scott Emler, Commissioner

September 06, 2017

Katherine McClurkan Merit Energy Company, LLC 13727 Noel Road, Suite 1200 Dallas, TX 75240

Re: Temporary Abandonment API 15-129-21480-00-00 USA Harmon A 2H NE/4 Sec.34-33S-41W Morton County, Kansas

## Dear Katherine McClurkan:

"Your temporary abandonment (TA) application for the well listed above has been approved. In accordance with K.A.R. 82-3-111 the TA status of this well will expire 09/06/2018.

- \* If you return this well to service or plug it, please notify the District Office.
- \* If you sell this well you ar