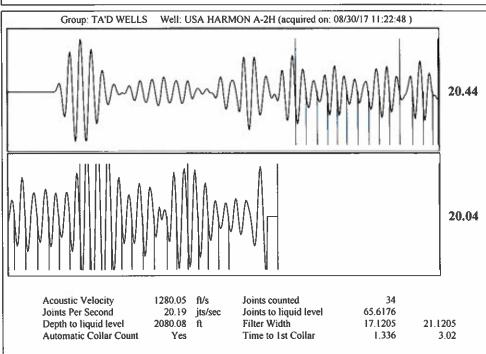

|  |  |  |                                                   |  |  |  |
|                                              | State:          | State: Zip: |                                     | State: Zip: + GPS Locati Datum: County: Lease Nam Well Type: ( | State:                    | State:           | State:   Zip:   + |  |                       |  |  |  |                                                   |  |  |  |

## KCC District Office #1 - 210 E. Frontview, Suite A, Dodge City, KS 67801 Phone 620.682.7933 KCC District Office #2 - 3450 N. Rock Road, Building 600, Suite 601, Wichita, KS 67226 Phone 316.337.7400 KCC District Office #3 - 137 E. 21st St., Chanute, KS 66720 Phone 620.902.6450 KCC District Office #4 - 2301 E. 13th Street, Hays, KS 67601-2651 Phone 785.261.6250









Conservation Division District Office No. 1 210 E. Frontview, Suite A Dodge City, KS 67801



Phone: 620-682-7933 http://kcc.ks.gov/

Sam Brownback, Governor

Pat Apple, Chairman Shari Feist Albrecht, Commissioner Jay Scott Emler, Commissioner

September 06, 2017

Katherine McClurkan Merit Energy Company, LLC 13727 Noel Road, Suite 1200 Dallas, TX 75240

Re: Temporary Abandonment API 15-129-21480-00-00 USA Harmon A 2H NE/4 Sec.34-33S-41W Morton County, Kansas

## Dear Katherine McClurkan:

"Your temporary abandonment (TA) application for the well listed above has been approved. In accordance with K.A.R. 82-3-111 the TA status of this well will expire 09/06/2018.

- \* If you return this well to service or plug it, please notify the District Office.
- \* If you sell this well you are requ