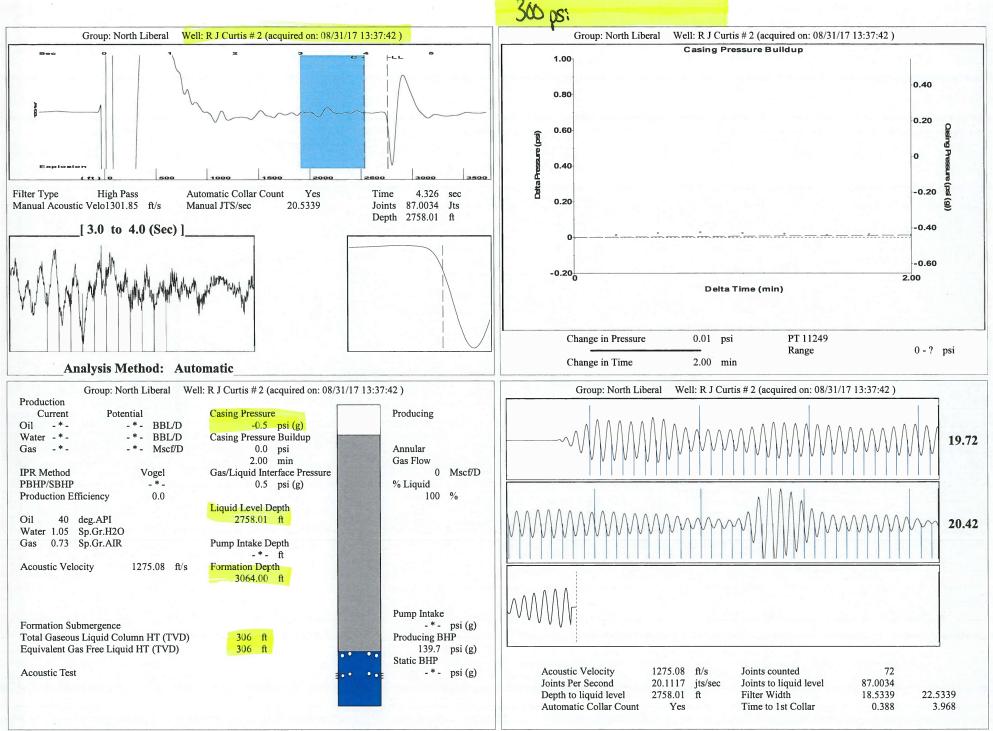

Re: Temporary Abandonment API 15-189-20428-00-00 Curtis R J 2 W/2 Sec.27-31S-36W Stevens County, Kansas

Dear Katherine McClurkan:

"Your temporary abandonment (TA) application for the well listed above has been approved. In accordance with K.A.R. 82-3-111 the TA status of this well will expire 09/06/2018.