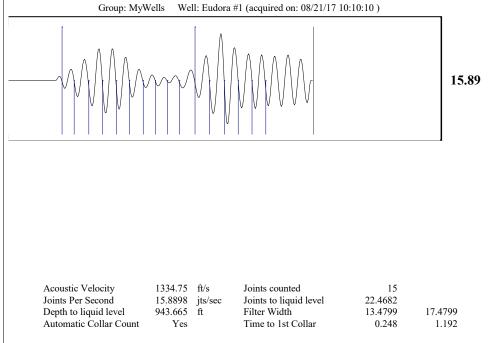

August 22, 2017

Zach Patterson American Oil LLC 1200 MAIN SUITE 410 HAYS, KS 67601

Re: Temporary Abandonment API 15-009-25098-00-00 EUDORA 1 SE/4 Sec.26-16S-13W Barton County, Kansas