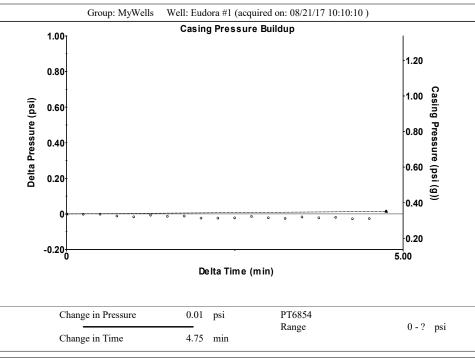

August 22, 2017

Zach Patterson American Oil LLC 1200 MAIN SUITE 410 HAYS, KS 67601

Re: Temporary Abandonment API 15-009-25098-00-00 EUDORA 1 SE/4 Sec.26-16S-13W Barton County, Kansas