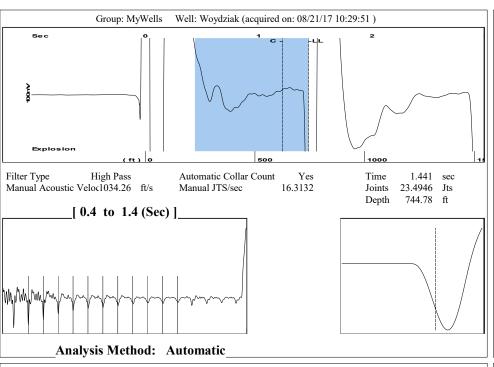

August 22, 2017

Zach Patterson American Oil LLC 1200 MAIN SUITE 410 HAYS, KS 67601

Re: Temporary Abandonment API 15-009-25098-00-00 EUDORA 1 SE/4 Sec.26-16S-13W Barton County, Kansas