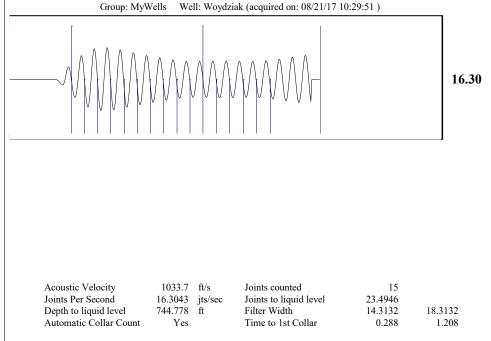

August 22, 2017

Zach Patterson American Oil LLC 1200 MAIN SUITE 410 HAYS, KS 67601

Re: Temporary Abandonment API 15-009-25098-00-00 EUDORA 1 SE/4 Sec.26-16S-13W Barton County, Kansas