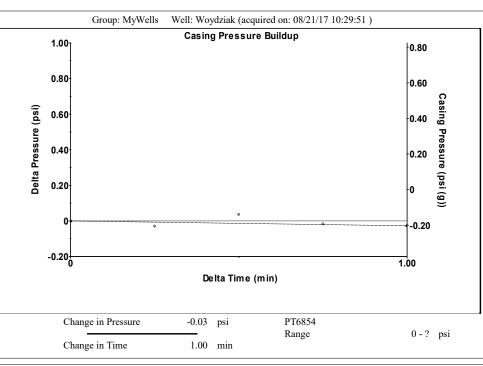

August 22, 2017

Zach Patterson American Oil LLC 1200 MAIN SUITE 410 HAYS, KS 67601

Re: Temporary Abandonment API 15-009-25098-00-00 EUDORA 1 SE/4 Sec.26-16S-13W Barton County, Kansas