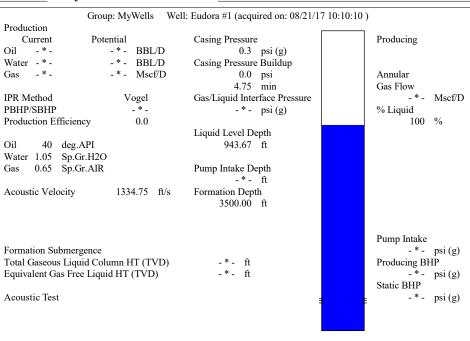

August 22, 2017

Zach Patterson American Oil LLC 1200 MAIN SUITE 410 HAYS, KS 67601

Re: Temporary Abandonment API 15-009-25098-00-00 EUDORA 1 SE/4 Sec.26-16S-13W Barton County, Kansas