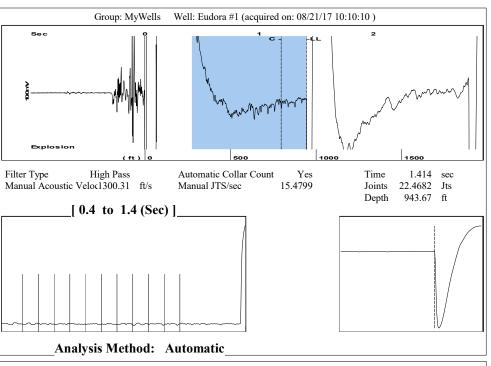

August 22, 2017

Zach Patterson American Oil LLC 1200 MAIN SUITE 410 HAYS, KS 67601

Re: Temporary Abandonment API 15-009-25098-00-00 EUDORA 1 SE/4 Sec.26-16S-13W Barton County, Kansas