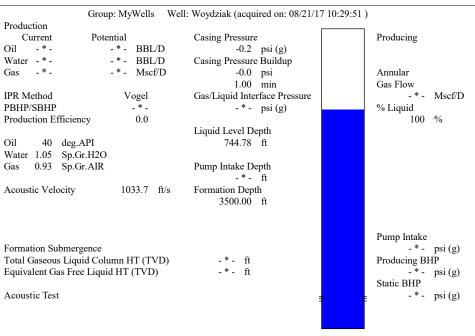

August 22, 2017

Zach Patterson American Oil LLC 1200 MAIN SUITE 410 HAYS, KS 67601

Re: Temporary Abandonment API 15-009-25098-00-00 EUDORA 1 SE/4 Sec.26-16S-13W Barton County, Kansas