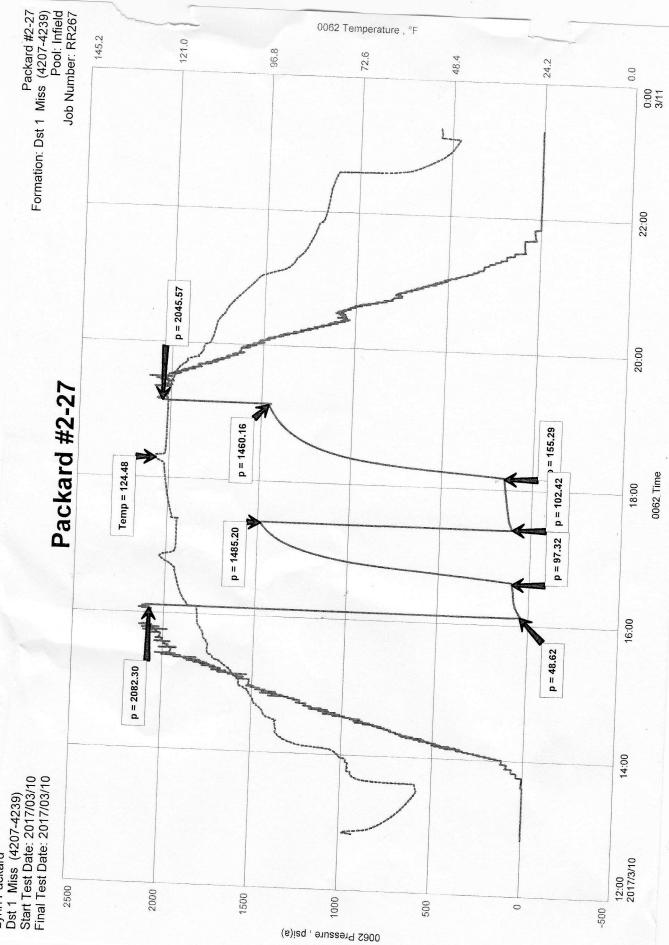

**INSTRUCTIONS:** Show important tops of formations penetrated. Detail all cores. Report all final copies of drill stems tests giving interval tested, time tool open and closed, flowing and shut-in pressures, whether shut-in pressure reached static level, hydrostatic pressures, bottom hole temperature, fluid recovery, and flow rates if gas to surface test, along with final chart(s). Attach extra sheet if more space is needed.

| Drill Stem Tests Taken<br>(Attach Additional Sh | eets)                | Yes No                       |                          | -                          |                   |                 | Sample                        |
|-------------------------------------------------|----------------------|------------------------------|--------------------------|----------------------------|-------------------|-----------------|-------------------------------|
| Samples Sent to Geolog                          | gical Survey         | Yes No                       | Nam                      | e                          |                   | Тор             | Datum                         |
| Cores Taken<br>Electric Log Run                 |                      | Yes No<br>Yes No             |                          |                            |                   |                 |                               |
| List All E. Logs Run:                           |                      |                              |                          |                            |                   |                 |                               |
|                                                 |                      | CASING                       | RECORD Ne                | w Used                     |                   |                 |                               |
|                                                 |                      | Report all strings set-o     | conductor, surface, inte | rmediate, product          | ion, etc.         |                 |                               |
| Purpose of String                               | Size Hole<br>Drilled | Size Casing<br>Set (In O.D.) | Weight<br>Lbs. / Ft.     | Setting<br>Depth           | Type of<br>Cement | # Sacks<br>Used | Type and Percent<br>Additives |
|                                                 |                      |                              |                          |                            |                   |                 |                               |
|                                                 |                      |                              |                          |                            |                   |                 |                               |
|                                                 |                      |                              |                          |                            |                   |                 |                               |
|                                                 |                      | ADDITIONAL                   | CEMENTING / SQU          | EEZE RECORD                |                   |                 |                               |
| Purpose: Depth Type of Cem                      |                      |                              | # Sacks Used             | Type and Percent Additives |                   |                 |                               |