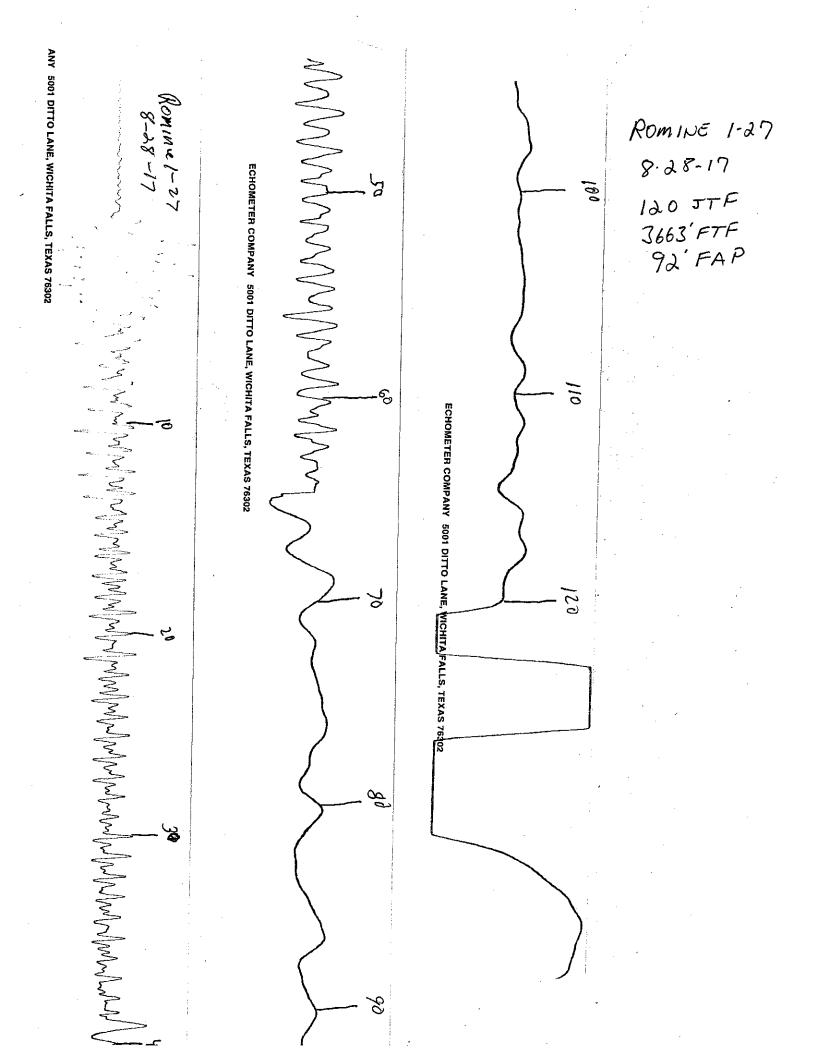

Re: Temporary Abandonment API 15-163-23399-00-00 ROMINE 1-27 NW/4 Sec.27-10S-20W Rooks County, Kansas

Dear Rob Kramer:

"Your temporary abandonment (TA) application for the well listed above has been approved. In accordance with K.A.R. 82-3-111 the TA status of this well will expire 09/01/2018.