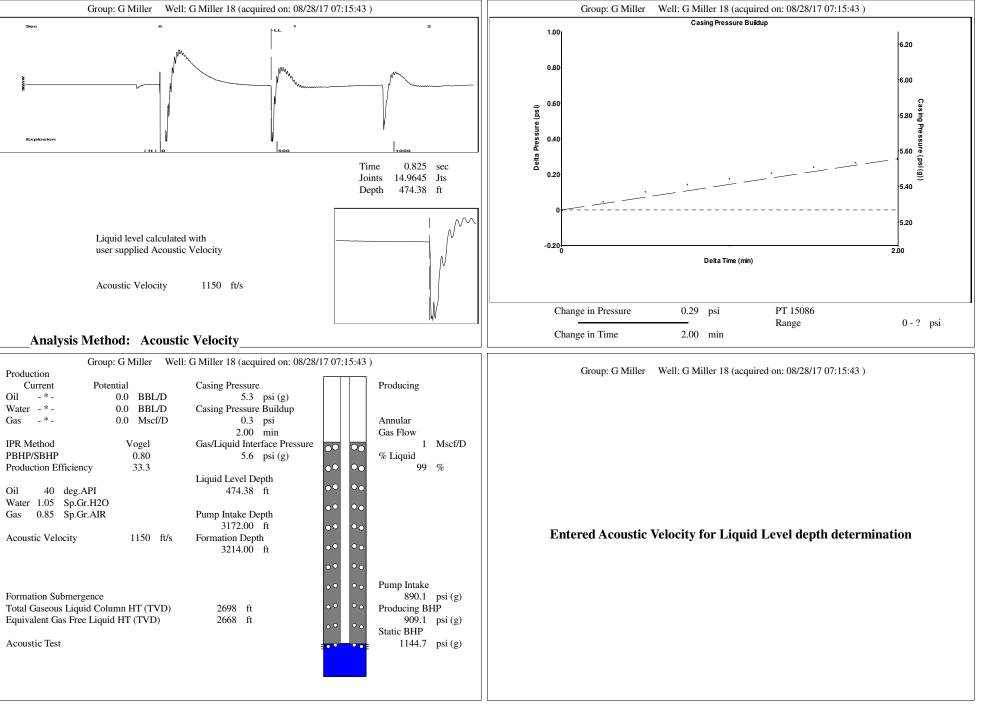

### High Fluid Level

Pursuant to K.A.R. 82-3-111, the well must be plugged, or returned to service, or obtain temporary abandonment status by September 25, 2017.