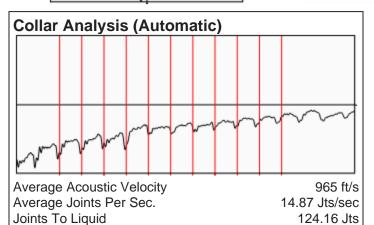

# F C BROOKOVER 3 07/20/2017 07:51:31AM

Liquid Level 4028 ft

Fluid Above Pump 352 ft Equivalent Gas Free Above Pump 352 ft

Gas Gravity

#### **Comments and Recommendations**

Acoustic Test

FALCON EXPLORATION/PPSI 125 N MARKET #1252 WICHITA, KS 67202 316.262.1378

1.0129 Air = 1

Conservation Division District Office No. 4 2301 E. 13th Street Hays, KS 67601-2651