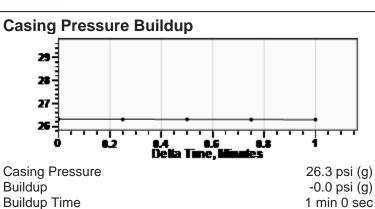

# F C BROOKOVER 3 07/20/2017 07:51:31AM

Liquid Level 4028 ft

Fluid Above Pump 352 ft Equivalent Gas Free Above Pump 352 ft

Gas Gravity

#### **Comments and Recommendations**

Acoustic Test

FALCON EXPLORATION/PPSI 125 N MARKET #1252 WICHITA, KS 67202 316.262.1378

1.0129 Air = 1

Conservation Division District Office No. 4 2301 E. 13th Street Hays, KS 67601-2651