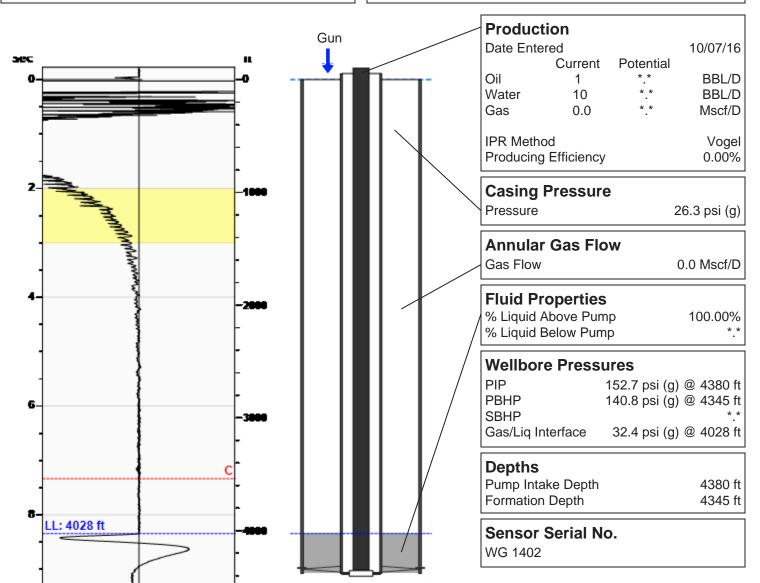

# F C BROOKOVER 3 07/20/2017 07:51:31AM

Liquid Level 4028 ft

Fluid Above Pump 352 ft Equivalent Gas Free Above Pump 352 ft

Gas Gravity

#### **Comments and Recommendations**

Acoustic Test

FALCON EXPLORATION/PPSI 125 N MARKET #1252 WICHITA, KS 67202 316.262.1378

1.0129 Air = 1

Conservation Division District Office No. 4 2301 E. 13th Street Hays, KS 67601-2651