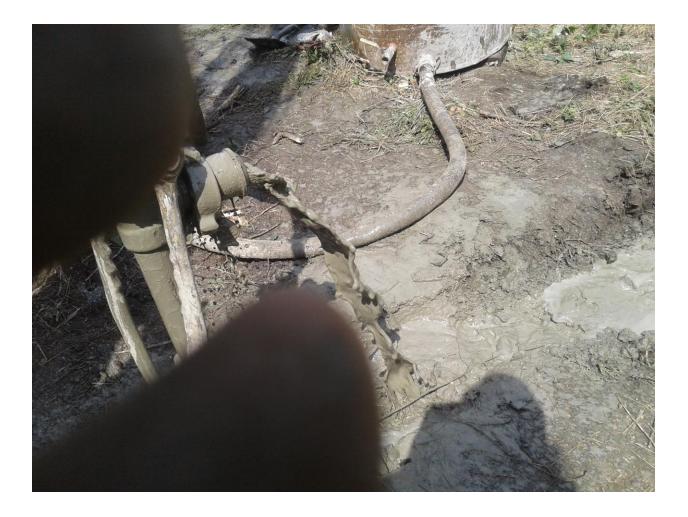

Describe in detail the manner in which the well is plugged, indicating where the mud fluid was placed and the method or methods used in introducing it into the hole. If cement or other plugs were used, state the character of same depth placed from (bottom), to (top) for each plug set.