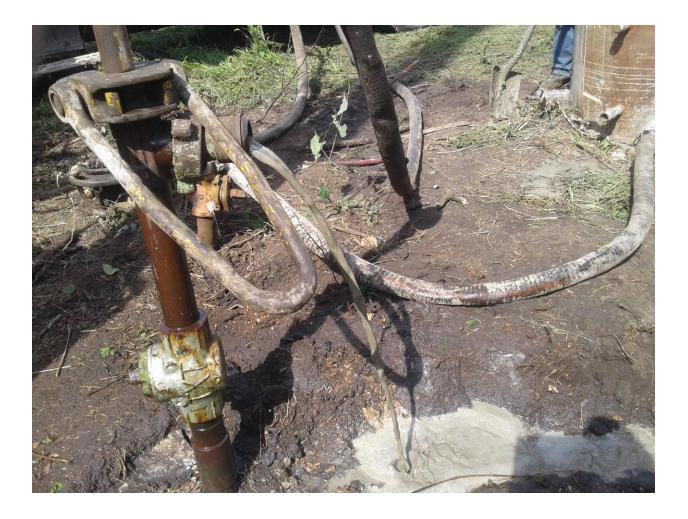

Describe in detail the manner in which the well is plugged, indicating where the mud fluid was placed and the method or methods used in introducing it into the hole. If cement or other plugs were used, state the character of same depth placed from (bottom), to (top) for each plug set.