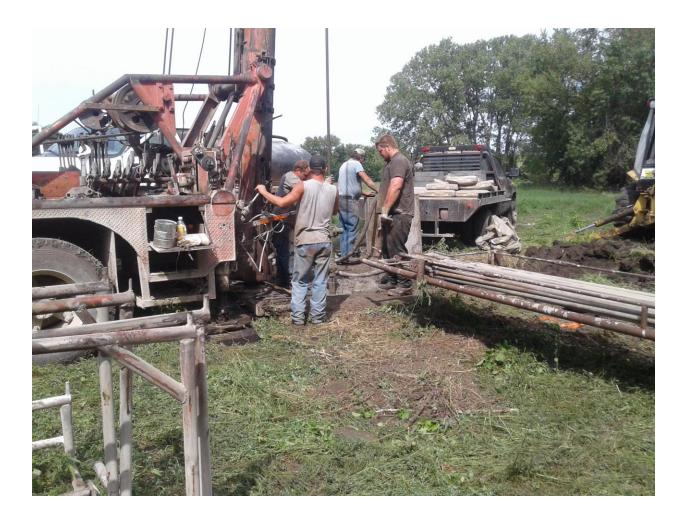

Describe in detail the manner in which the well is plugged, indicating where the mud fluid was placed and the method or methods used in introducing it into the hole. If cement or other plugs were used, state the character of same depth placed from (bottom), to (top) for each plug set.