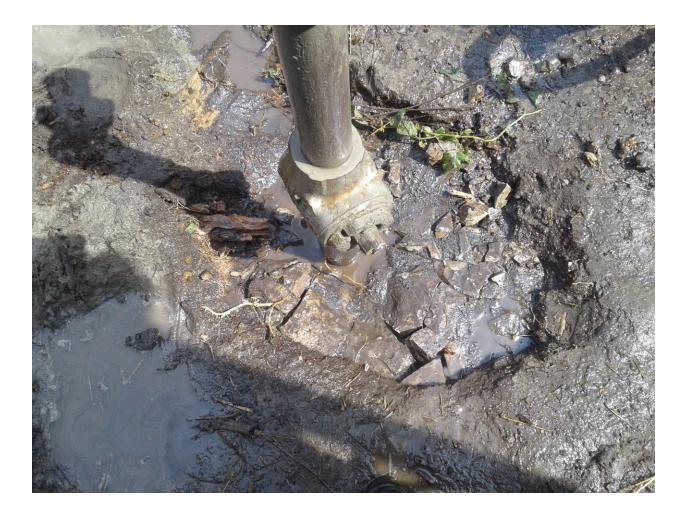

Describe in detail the manner in which the well is plugged, indicating where the mud fluid was placed and the method or methods used in introducing it into the hole. If cement or other plugs were used, state the character of same depth placed from (bottom), to (top) for each plug set.