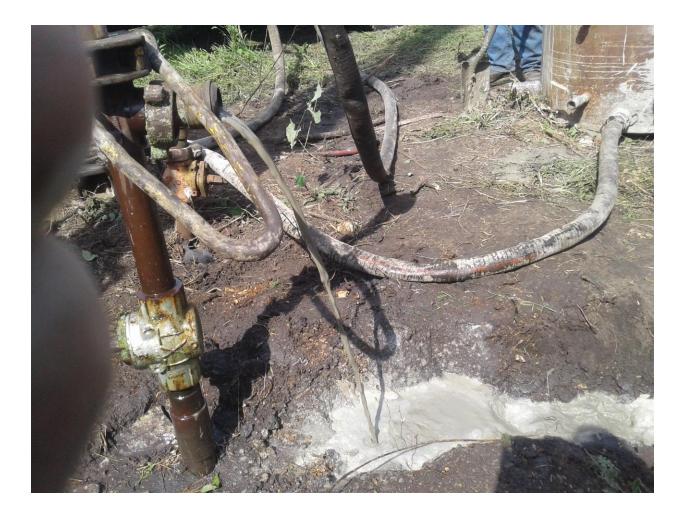

Describe in detail the manner in which the well is plugged, indicating where the mud fluid was placed and the method or methods used in introducing it into the hole. If cement or other plugs were used, state the character of same depth placed from (bottom), to (top) for each plug set.