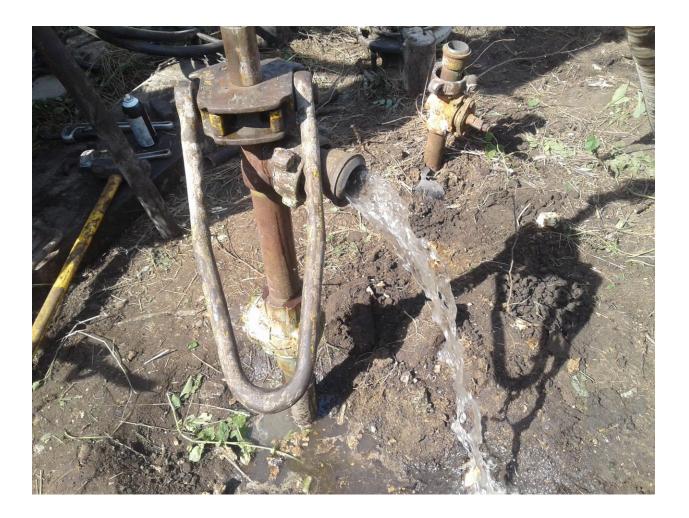

Describe in detail the manner in which the well is plugged, indicating where the mud fluid was placed and the method or methods used in introducing it into the hole. If cement or other plugs were used, state the character of same depth placed from (bottom), to (top) for each plug set.