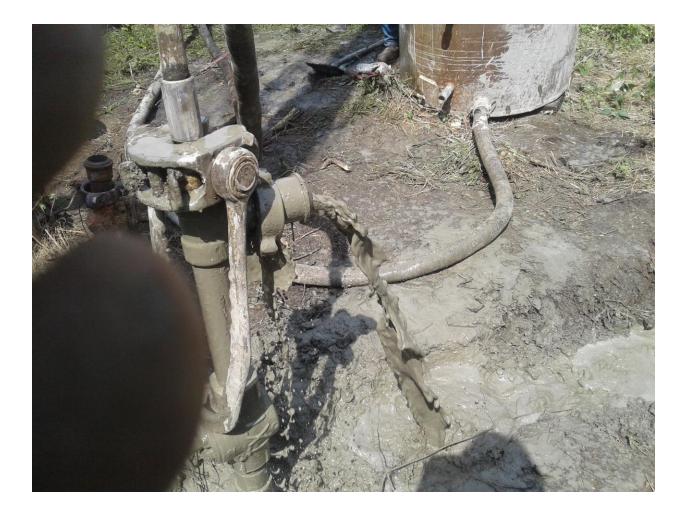

Describe in detail the manner in which the well is plugged, indicating where the mud fluid was placed and the method or methods used in introducing it into the hole. If cement or other plugs were used, state the character of same depth placed from (bottom), to (top) for each plug set.