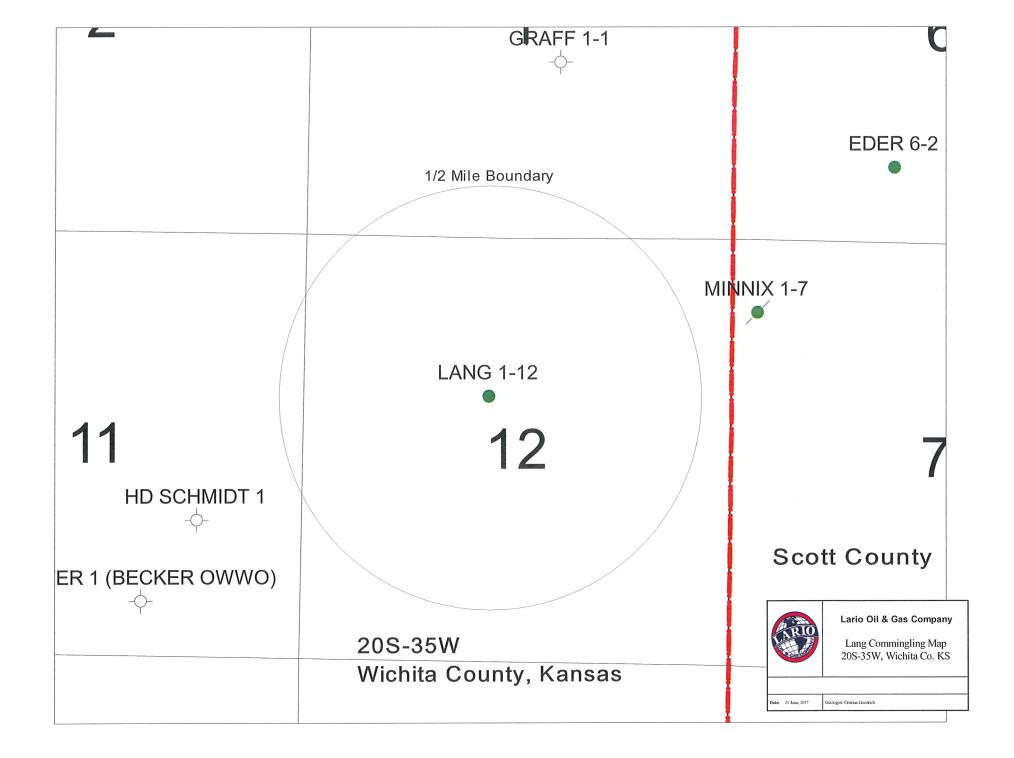

MART MART PART AN AMERICAN First Publication in the Leoti Standard is 06/21/2017 BEFORE THE STATE CORPORATION COMMISSION OF THE STATE OF KANSAS NOTICE OF FILING APPLICATION RE: Lario Oil & Gas Company Application for a permit to authorize the commingling of zones in the Lang #1-12, located in Wichita County, Kansas. TO: All Oil and Gas Producers, **UnleasedMinerals** Interest Owners, Landowners and all persons whomever concerned. You, and each of you, are hereby notified that Lario Oil & Gas Company has filed an application to commingle Marmaton and Pawnee zones in the Lang #1-12, located approximately W2 E2 SE NW Sec. 12-20S-35W, in Wichita County, Kansas. Any persons who subject to or protest this application shall be required to file their objections or protests with the Conservation Division of the State Corporation Commission of the State of Kansas within (15) days from the date of this publication. These protests shall be filed pursuant to Commission regulations and must state specific reasons why the grant of the application may cause waste, violate correlative rightsorpollutethenatural resources of the State of Kansas. If no protests are received, this application may be granted through a summary proceeding. If valid protests are received, this matter will be set for hearing. All persons interested or concerned shall take notice of the foregoing and shall govern themselves accordingly. Lario Oil & Gas Company 301 S. Market St. Wichita, KS 67202 (316) 265-5611 ATTN: Jay Schweikert

## Affidavit of Notice Served

| Re:                                                                                                                              | Application for: Commingling                                      | ****               |                               |  |
|----------------------------------------------------------------------------------------------------------------------------------|-------------------------------------------------------------------|--------------------|-------------------------------|--|
|                                                                                                                                  | Well Name: Lang 1-12                                              | Legal Location:    | W2 E2 SE NW Sec. 12-20S-35W   |  |
| The undersigned hereby certificates that he / she is a duly authorized agent for the applicant, and that on the day _9 of August |                                                                   |                    |                               |  |
| 2017                                                                                                                             | , a true and correct copy of the application referenced above was | s delivered or mal | led to the following parties: |  |

Note: A copy of this affidavit must be served as a part of the application.

Name

Address (Attach additional sheets if necessary)

LARIO OIL & GAS COMPANY HAS ALL ACREAGE WITHIN 1/2 MILE RADIUS.

| I further attest that notice of the filing of this application was published in theLeoti Standard | , the official county publication |
|---------------------------------------------------------------------------------------------------|-----------------------------------|
| of County. A copy of the affidavil of this publication is attached.                               |                                   |
| Signed this 9 day of August 2017                                                                  |                                   |
| Applicant of Duly Authorized Agent Subscribed and sworn to before me this _9 day of _August       | <u></u>                           |
| My Appt. Expires 4-1-2020<br>Notary Public<br>My Commission Expires: 4-1-2020                     |                                   |