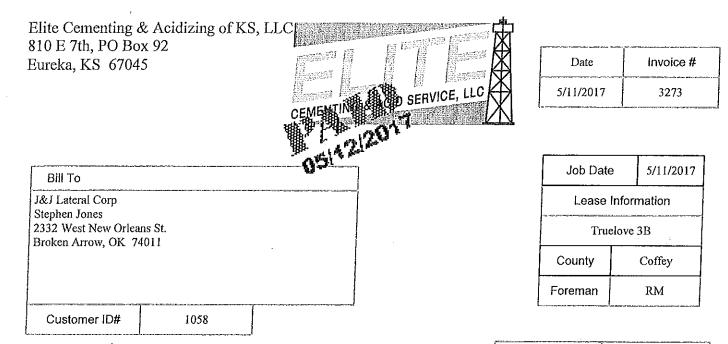

3613A Y Road Madison, KS 66860 Ph: 620-437-2661 Fax: 620-437-2881

104 Prairie Plaza Parkway Garnett, KS 66032 Ph: 785-448-3100 Fax: 785-448-3102

FED ID# 48-1214033 MC ID# 165290

Remit to: Hurricane Services, Inc. 250 N. Water, Suite 200 Wichita, KS 67202

| Customer:                | Invoice Date: |         | 111710017           |
|--------------------------|---------------|---------|---------------------|
| JONES, STEVE             | Invoice Jate. |         | 4/17/2017           |
| 12 NO. ARMSTRONG         | Lease Name:   | -       | 0030689<br>TRUELOVE |
| BIXBY, OK 74008          | Well #:       |         | 3-B                 |
|                          | County:       |         | COFFEY              |
| Date/Description         | HRS/QTY       | Rate    | Total               |
| Ticket 50971 Surface     | 0.000         | 0.000   | 0.00                |
| Heavy Eq mileage one way | 40.000        | 3.250   | 130.00              |
| Light Eq mileage one way | 20.000        | 1,500   | 30.00               |
| Bulk truck #202          | 1.000         | 300.000 | 300.00              |
| Pump truck #201          | 1.000         | 674,500 | 674.50              |
| Cement Class A           | 35.000        | 16.250  | 568.75              |
| Bentonite Gel            | 33.000        | 0.300   | 9.90                |
| Calcium Chloride         | 99.000        | 1.000   | 99.00               |
| Pheno Seal               | 27.000        | 1.700   | 45.90               |