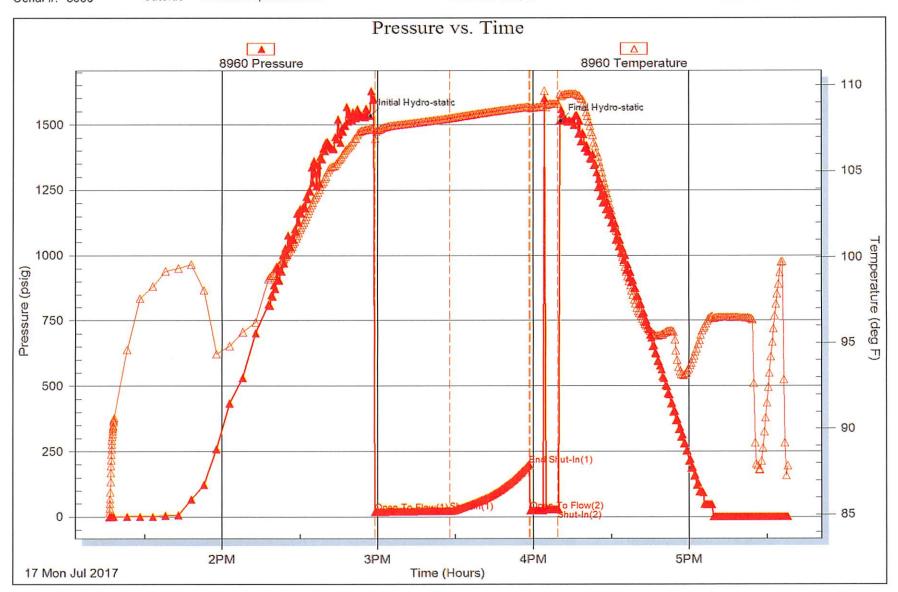

Serial #: 8960 Press@RunDepth: Outside

198.58 psig @

3170.00 ft (KB)

End Date:

2017.07.17

Capacity:

8000.00 psig

Start Date: Start Time: 2017.07.17 13:16:05

End Time:

17:37:59

Last Calib.: Time On Btm: 2017.07.17 2017.07.17 @ 14:57:00

Time Off Btm:

2017.07.17 @ 16:10:30

TEST COMMENT: IFP 30 Minutes Surface blow died in 7 minutes

ISI 30 Mintues No blow back

FFP 10 Minutes No blow - Flush tool no help - Pull test

|                     | PRESSURE SUMMARY |          |         |                      |  |  |
|---------------------|------------------|----------|---------|----------------------|--|--|
|                     | Time             | Pressure | Temp    | Annotation           |  |  |
|                     | (Min.)           | (psig)   | (deg F) |                      |  |  |
|                     | 0                | 1532.41  | 107.44  | Initial Hydro-static |  |  |
|                     | 2                | 17.20    | 106.87  | Open To Flow (1)     |  |  |
|                     | 31               | 21.70    | 108.07  | Shut-In(1)           |  |  |
| _                   | 62               | 198.58   | 108.73  | End Shut-In(1)       |  |  |
| S. C.               | 62               | 22.45    | 108.64  | Open To Flow (2)     |  |  |
| Temperature (dag F) | 73               | 27.96    | 108.90  | Shut-In(2)           |  |  |
| Cep)                | 74               | 1512.59  | 109.44  | Final Hydro-static   |  |  |
| 3                   |                  |          |         |                      |  |  |
|                     |                  |          |         |                      |  |  |
|                     |                  |          |         |                      |  |  |
|                     |                  |          |         |                      |  |  |
|                     |                  |          |         |                      |  |  |
|                     |                  |          |         |                      |  |  |
|                     |                  |          |         |                      |  |  |