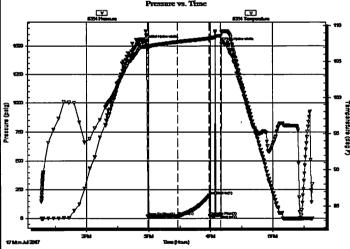

## **GENERAL INFORMATION:**

Time Tool Opened: 14:59:00

Time Test Ended: 17:38:00

Formation:

**Arbuckle** 

No

Deviated:

Whipstock:

ft (KB)

Tester:

Test Type: Conventional Bottom Hole (Initial)

Ken Swinney

Unit No:

Reference Bevations:

1728.00 ft (KB)

1720.00 ft (CF)

KB to GR/CF:

Interval:

3168.00 ft (KB) To 3243.00 ft (KB) (TVD)

Total Depth:

3243.00 ft (KB) (TVD)

Hole Diameter:

7.88 inchesHole Condition: Fair

8.00 ft

Serial #: 8354 Press@RunDepth: Inside

22.20 psig @

3169.00 ft (KB)

Capacity:

8000.00 psig

Start Date: Start Time:

2017.07.17 13:16:05

End Date: End Time:

2017.07.17 17:37:59 Last Calib.: Time On Btm: 2017.07.17

Time Off Btm:

2017.07.17 @ 14:57:00 2017.07.17 @ 16:10:30

TEST COMMENT: IFP 30 Minutes Surface blow died in 7 minutes

ISI 30 Mintues No blow back

FFP 10 Minutes No blow - Flush tool no help - Pull test

|                    |        | PI       | RESSUR  | RE SUMMARY           |
|--------------------|--------|----------|---------|----------------------|
| 1                  | Time   | Pressure | Temp    | Annotation           |
|                    | (Min.) | (psig)   | (deg F) |                      |
|                    | 0      | 1533.67  | 107.07  | Initial Hydro-static |
|                    | 2      | 18.41    | 106.71  | Open To Flow (1)     |
|                    | 31     | 22.20    | 107.73  | Shut-In(1)           |
| _                  | 62     | 197.88   | 108.22  | End Shut-In(1)       |
| 3                  | 62     | 22.92    | 108.20  | Open To Flow (2)     |
| Temperature (deg F | 73     | 29.11    | 108.60  | Shut-In(2)           |
| 6                  | 74     | 1514.38  | 109.08  | Final Hydro-static   |
| 3                  |        |          |         |                      |
| 1                  |        |          |         |                      |
|                    |        |          |         |                      |
|                    |        |          |         |                      |
|                    |        |          |         |                      |
|                    |        |          |         |                      |
|                    |        |          |         |                      |