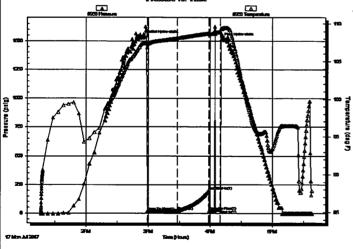

ATTN: Jason Alm

Test Start: 2017.07.17 @ 13:16:00

**GENERAL INFORMATION:** 

Time Tool Opened: 14:59:00

Time Test Ended: 17:38:00

Formation:

**Arbuckle** 

Deviated:

No Whipstock:

ft (KB)

Test Type: Conventional Bottom Hole (Initial)

Tester:

Ken Swinney

Unit No: 72

Reference Bevations:

1728.00 ft (KB)

1720.00 ft (CF)

KB to GR/CF:

8.00 ft

Interval: Total Depth: 3168.00 ft (KB) To 3243.00 ft (KB) (TVD)

2040.00 (142) (240.00 (1414) (1

3243.00 ft (KB) (TVD)

Hole Diameter:

7.88 inches Hole Condition: Fair

Serial #: 8960 Press@RunDepth: Outside

198.58 psig @

3170.00 ft (KB)

End Date:

2017.07.17

Capacity:

8000.00 psig

Start Date: Start Time: 2017.07.17 13:16:05

End Time:

17:37:59

Last Calib.: Time On Btm: 2017.07.17 2017.07.17 @ 14:57:00

Time Off Btm:

2017.07.17 @ 16:10:30

TEST COMMENT: IFP 30 Minutes Surface blow died in 7 minutes

ISI 30 Mintues No blow back

FFP 10 Minutes No blow - Flush tool no help - Pull test

|                     | PRESSURE SUMMARY |          |         |                      |  |  |
|---------------------|------------------|----------|---------|----------------------|--|--|
|                     | Time             | Pressure | Temp    | Annotation           |  |  |
|                     | (Min.)           | (psig)   | (deg F) |                      |  |  |
|                     | 0                | 1532.41  | 107.44  | Initial Hydro-static |  |  |
|                     | 2                | 17.20    | 106.87  | Open To Flow (1)     |  |  |
|                     | 31               | 21.70    | 108.07  | Shut-In(1)           |  |  |
| _                   | 62               | 198.58   | 108.73  | End Shut-In(1)       |  |  |
| S. C.               | 62               | 22.45    | 108.64  | Open To Flow (2)     |  |  |
| Temperature (dag F) | 73               | 27.96    | 108.90  | Shut-In(2)           |  |  |
| Cep)                | 74               | 1512.59  | 109.44  | Final Hydro-static   |  |  |
| 3                   |                  |          |         |                      |  |  |
|                     |                  |          |         |                      |  |  |
|                     |                  |          |         |                      |  |  |
|                     |                  |          |         |                      |  |  |
|                     |                  |          |         |                      |  |  |
|                     |                  |          |         |                      |  |  |
|                     |                  |          |         |                      |  |  |