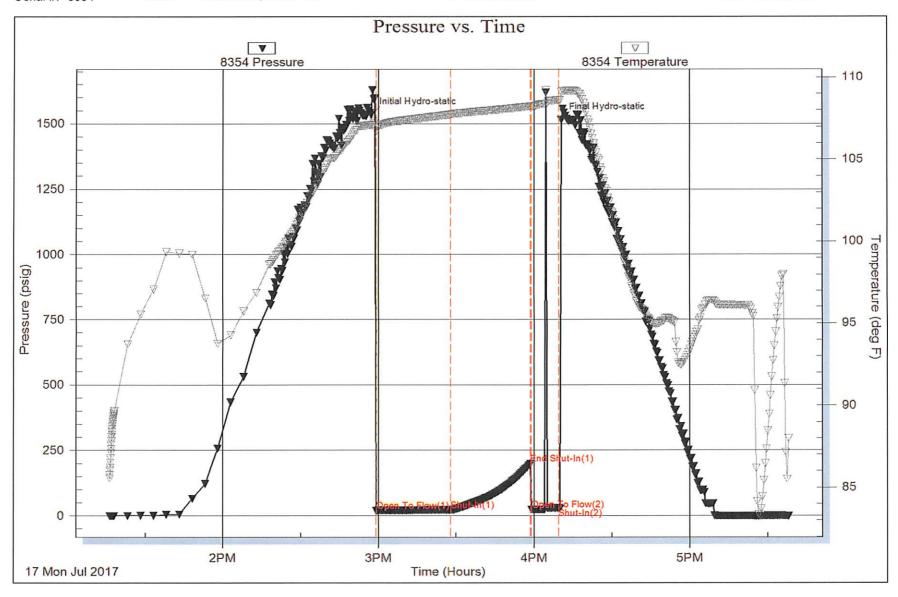

Serial #: 8354 Press@RunDepth: Inside

22.20 psig @

3169.00 ft (KB)

Capacity:

8000.00 psig

Start Date: Start Time:

2017.07.17 13:16:05

End Date: End Time:

2017.07.17 17:37:59 Last Calib.: Time On Btm: 2017.07.17

Time Off Btm:

2017.07.17 @ 14:57:00 2017.07.17 @ 16:10:30

TEST COMMENT: IFP 30 Minutes Surface blow died in 7 minutes

ISI 30 Mintues No blow back

FFP 10 Minutes No blow - Flush tool no help - Pull test

|                    |        | PI       | RESSUR  | RE SUMMARY           |
|--------------------|--------|----------|---------|----------------------|
| 1                  | Time   | Pressure | Temp    | Annotation           |
|                    | (Min.) | (psig)   | (deg F) |                      |
|                    | 0      | 1533.67  | 107.07  | Initial Hydro-static |
|                    | 2      | 18.41    | 106.71  | Open To Flow (1)     |
|                    | 31     | 22.20    | 107.73  | Shut-In(1)           |
| _                  | 62     | 197.88   | 108.22  | End Shut-In(1)       |
| 3                  | 62     | 22.92    | 108.20  | Open To Flow (2)     |
| Temperature (deg F | 73     | 29.11    | 108.60  | Shut-In(2)           |
| 6                  | 74     | 1514.38  | 109.08  | Final Hydro-static   |
| 3                  |        |          |         |                      |
| 1                  |        |          |         |                      |
|                    |        |          |         |                      |
|                    |        |          |         |                      |
|                    |        |          |         |                      |
|                    |        |          |         |                      |
|                    |        |          |         |                      |