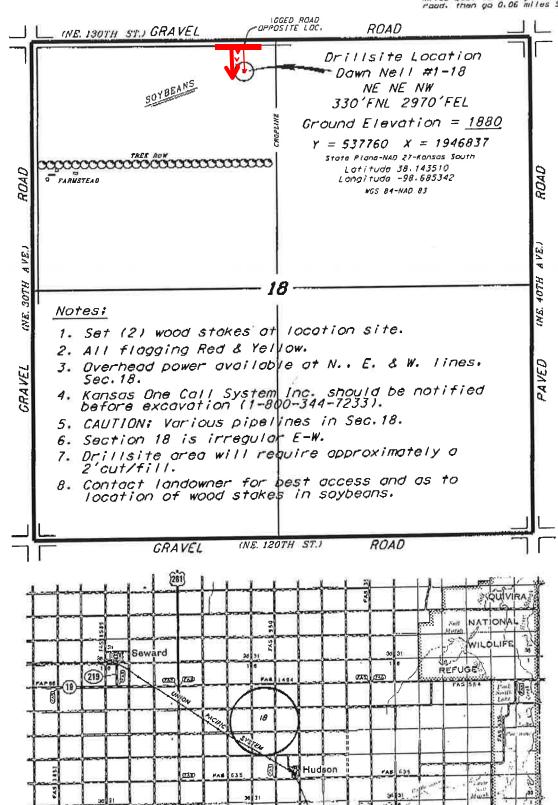

Start 8/8

iar as shown on this may not be legally act landammer. Timent for access.

L.D. DRILLING, INC. DAWN NELL LEASE NW. 1/4. SECTION 18. T225. R12W STAFFORD COUNTY. KANSAS

Directions:

From the intersection of Highway 281 and Highway 18 (1.0 miles south and 2.5 miles cost of Seward. Kansos) go 1.0 miles South on Highway 281. Then go 3.0 miles East to the NW. corner of Section 18, then go 0.41 miles East to a flag on the south edge of raud. Then go 0.06 miles South to location.

Controlling data is based upon the best maps and photographs available to us and upon a require
section of land containing 640 ceres.

August 2. 2017

Approximate section lines were determined using the normal standard of core of difficial surveyors propriets section lines were determined using the normal standard of core of difficial surveyors propriets in the state of forces. The section corners, which establish the precise section lines propriets and the state of the section of the definite location in the section is were not nagonally located, of the section of the definite location in the section of one of locations and purchased the section of the section of this service and ucception in parties for one of locations of the definition of the section of the definition of the section of t