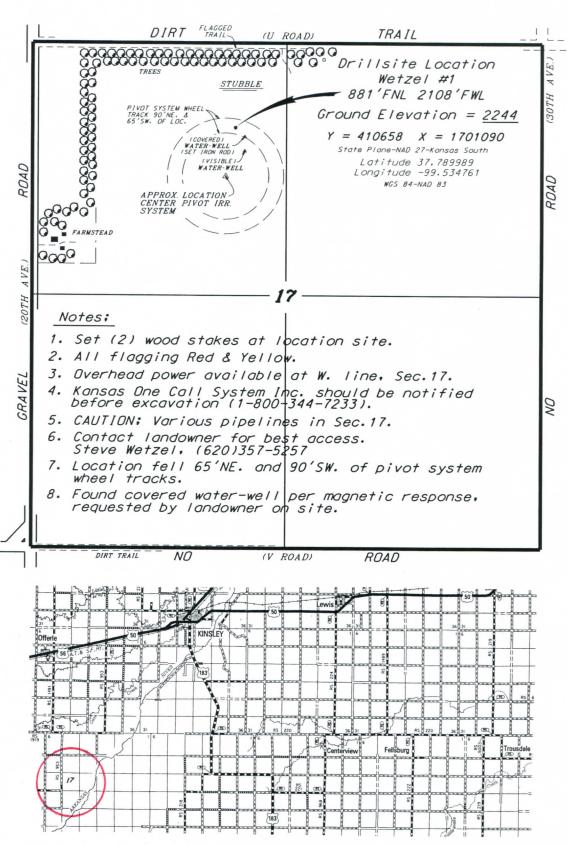

CARMEN SCHMITT, INC.

WETZEL LEASE

NW.1/4, SECTION 17, T26S, R20W

EDWARDS COUNTY, KANSAS

- \* Controlling data is based upon the best maps and photographs available to us and upon a regular section of land containing 640 acres.
- \*Approximate section lines were determined using the normal standard of care of ailfield surveyors practicing in the state of Kansas. The section corners, which establish the precise section lines, were not necessarily located, and the exact location of the drillsite location in the section is not quaranteed. Therefore, the operator securing this service and accepting this plat and all other parties relying therem agree to hold Central Kansas Biffield Services. Inc. its officers and employees harmless from all losses, costs and expenses and said entities released from any liability from incidental or consequential damages

\* Elevations derived from National Geodetic Vertical Datum.

ion as shown on this hay not be legally act landowner, tment for access.

use.

d egress r usage o public u

for per

\*Ingress plat is opened f

October 23, 2017