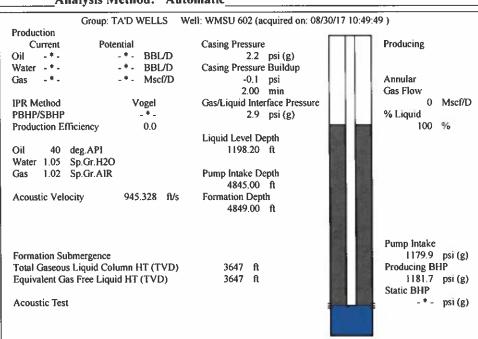

| KCC District Office #4 - 2301 E. 13th Street, Hays, KS 67601-2651                      | Phone 785.261.6250 |









Conservation Division District Office No. 1 210 E. Frontview, Suite A Dodge City, KS 67801



Phone: 620-682-7933 http://kcc.ks.gov/

Sam Brownback, Governor

Pat Apple, Chairman Shari Feist Albrecht, Commissioner Jay Scott Emler, Commissioner

September 06, 2017

Katherine McClurkan Merit Energy Company, LLC 13727 Noel Road, Suite 1200 Dallas, TX 75240

Re: Temporary Abandonment API 15-129-10332-00-00 Willburton Morrow Sand Unit (WMSU) 602 SW/4 Sec.28-34S-41W Morton County, Kansas

## Dear Katherine McClurkan:

"Your temporary abandonment (TA) application for the well listed above has been approved. In accordance with K.A.R. 82-3-111 the TA status of this well will expire 09/06/2018.

- \* If you return this well to service or plug it, please notify the District Office.
- \* If you se