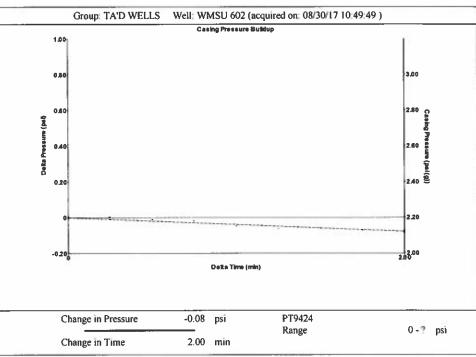

| KCC District Office #4 - 2301 E. 13th Street, Hays, KS 67601-2651                      | Phone 785.261.6250 |









Conservation Division District Office No. 1 210 E. Frontview, Suite A Dodge City, KS 67801



Phone: 620-682-7933 http://kcc.ks.gov/

Sam Brownback, Governor

Pat Apple, Chairman Shari Feist Albrecht, Commissioner Jay Scott Emler, Commissioner

September 06, 2017

Katherine McClurkan Merit Energy Company, LLC 13727 Noel Road, Suite 1200 Dallas, TX 75240

Re: Temporary Abandonment API 15-129-10332-00-00 Willburton Morrow Sand Unit (WMSU) 602 SW/4 Sec.28-34S-41W Morton County, Kansas

## Dear Katherine McClurkan:

"Your temporary abandonment (TA) application for the well listed above has been approved. In accordance with K.A.R. 82-3-111 the TA status of this well will expire 09/06/2018.

- \* If you return this well to service or plug it, please notify the District Office.
- \* If you