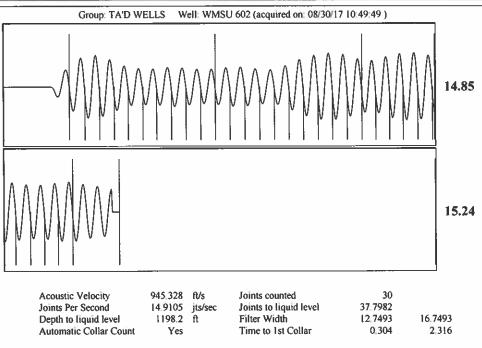

| KCC District Office #4 - 2301 E. 13th Street, Hays, KS 67601-2651                      | Phone 785.261.6250 |









Conservation Division District Office No. 1 210 E. Frontview, Suite A Dodge City, KS 67801



Phone: 620-682-7933 http://kcc.ks.gov/

Sam Brownback, Governor

Pat Apple, Chairman Shari Feist Albrecht, Commissioner Jay Scott Emler, Commissioner

September 06, 2017

Katherine McClurkan Merit Energy Company, LLC 13727 Noel Road, Suite 1200 Dallas, TX 75240

Re: Temporary Abandonment API 15-129-10332-00-00 Willburton Morrow Sand Unit (WMSU) 602 SW/4 Sec.28-34S-41W Morton County, Kansas

## Dear Katherine McClurkan:

"Your temporary abandonment (TA) application for the well listed above has been approved. In accordance with K.A.R. 82-3-111 the TA status of this well will expire 09/06/2018.

- \* If you return this well to service or plug it, please notify the District Office.
- \* If you sell