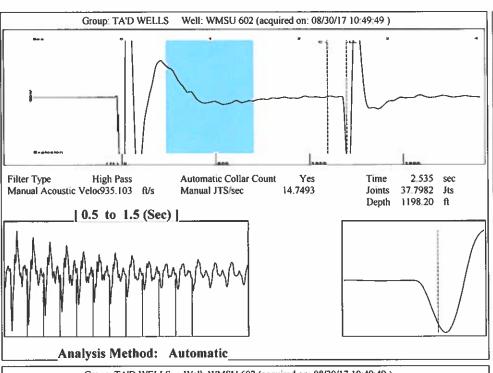

| KCC District Office #4 - 2301 E. 13th Street, Hays, KS 67601-2651                      | Phone 785.261.6250 |









Conservation Division District Office No. 1 210 E. Frontview, Suite A Dodge City, KS 67801



Phone: 620-682-7933 http://kcc.ks.gov/

Sam Brownback, Governor

Pat Apple, Chairman Shari Feist Albrecht, Commissioner Jay Scott Emler, Commissioner

September 06, 2017

Katherine McClurkan Merit Energy Company, LLC 13727 Noel Road, Suite 1200 Dallas, TX 75240

Re: Temporary Abandonment API 15-129-10332-00-00 Willburton Morrow Sand Unit (WMSU) 602 SW/4 Sec.28-34S-41W Morton County, Kansas

## Dear Katherine McClurkan:

"Your temporary abandonment (TA) application for the well listed above has been approved. In accordance with K.A.R. 82-3-111 the TA status of this well will expire 09/06/2018.

- \* If you return this well to service or plug it, please notify the District Office.
- \* If yo