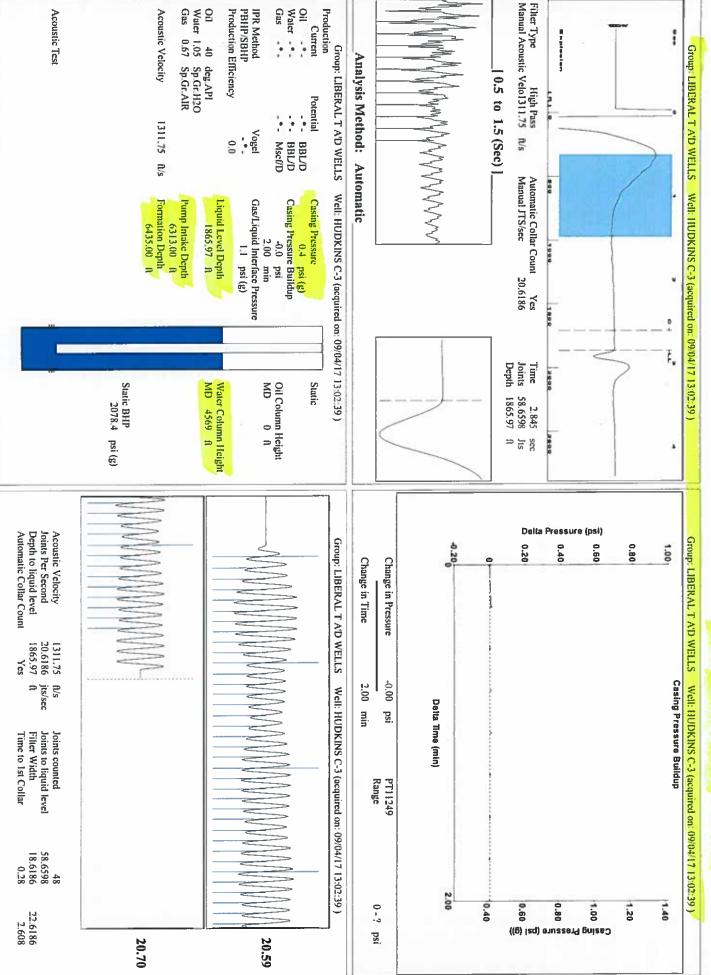

| KCC District Office #4 - 2301 E. 13th Street, Hays, KS 67601-2651                      | Phone 785.261.6250 |







Conservation Division District Office No. 1 210 E. Frontview, Suite A Dodge City, KS 67801



Phone: 620-682-7933 http://kcc.ks.gov/

Sam Brownback, Governor

Pat Apple, Chairman Shari Feist Albrecht, Commissioner Jay Scott Emler, Commissioner

September 06, 2017

Katherine McClurkan Merit Energy Company, LLC 13727 Noel Road, Suite 1200 Dallas, TX 75240

Re: Temporary Abandonment API 15-189-20743-00-01 Hudkins C 3 SE/4 Sec.24-34S-35W Stevens County, Kansas

## Dear Katherine McClurkan:

"Your temporary abandonment (TA) application for the well listed above has been approved. In accordance with K.A.R. 82-3-111 the TA status of this well will expire 09/06/2018.

- \* If you return this well to service or plug it, please notify the District Office.
- \* If you sell this well you are require