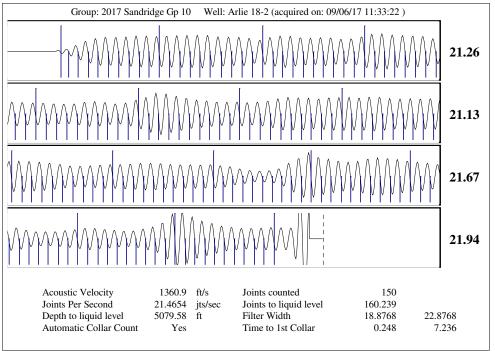

### **Conditions**

| Pressure             |            |         | Production             |            |           |
|----------------------|------------|---------|------------------------|------------|-----------|
| Static BHP           | 728.7      | psi (g) | Oil Production         | 0          | BBL/D     |
| Static BHP Method    | Acoustic   |         | Water Production       | 1          | BBL/D     |
| Static BHP Date      | 09/06/2017 |         | Gas Production         | _ * _      | Mscf/D    |
|                      |            |         | Production Date        | 09/14/2016 |           |
| Producing BHP        | _ * _      | psi (g) |                        |            |           |
| Producing BHP Method | _ * _      | 1 (0)   | Temperatures           |            |           |
| Producing BHP Date   | - * -      |         | Surface Temperature    | 70         | deg F     |
| Formation Depth      | 5907.00    | ft      | Bottomhole Temperature | 150        | deg F     |
| Surface Producing    | Pressures  |         | Fluid Properties       |            |           |
| Tubing Pressure      | •          | psi (g) | Oil API                | 40         | deg.API   |
| Casing Pressure      | 318.6      | psi (g) | Water Specific Gravity | 1.05       | Sp.Gr.H2O |