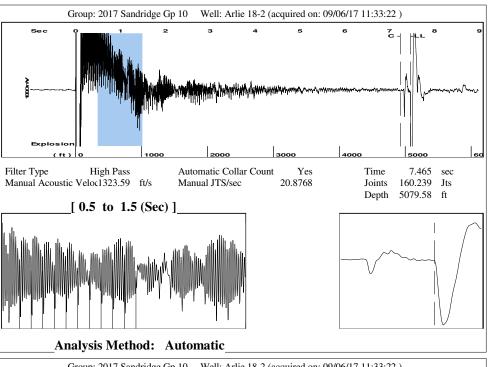

### **Conditions**

| Pressure             |            |         | Production             |            |           |
|----------------------|------------|---------|------------------------|------------|-----------|
| Static BHP           | 728.7      | psi (g) | Oil Production         | 0          | BBL/D     |
| Static BHP Method    | Acoustic   |         | Water Production       | 1          | BBL/D     |
| Static BHP Date      | 09/06/2017 |         | Gas Production         | _ * _      | Mscf/D    |
|                      |            |         | Production Date        | 09/14/2016 |           |
| Producing BHP        | _ * _      | psi (g) |                        |            |           |
| Producing BHP Method | _ * _      | 1 (0)   | Temperatures           |            |           |
| Producing BHP Date   | - * -      |         | Surface Temperature    | 70         | deg F     |
| Formation Depth      | 5907.00    | ft      | Bottomhole Temperature | 150        | deg F     |
| Surface Producing    | Pressures  |         | Fluid Properties       |            |           |
| Tubing Pressure      | •          | psi (g) | Oil API                | 40         | deg.API   |
| Casing Pressure      | 318.6      | psi (g) | Water Specific Gravity | 1.05       | Sp.Gr.H2O |

**Casing Pressure Buildup** 

Change in Pressure -0.031 psi Over Change in Time 1.00 min

TOTAL WELL MANAGEMENT by ECHOMETER Company 09/06/17 11:35:22 Page 1