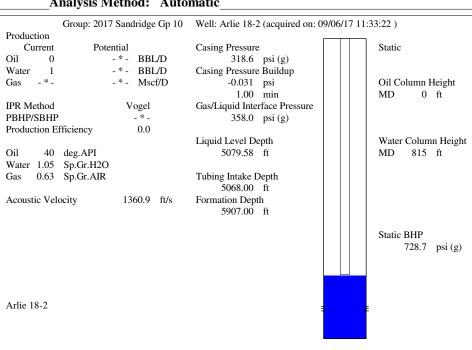

### **Conditions**

| Pressure             |            |         | Production             |            |           |
|----------------------|------------|---------|------------------------|------------|-----------|
| Static BHP           | 728.7      | psi (g) | Oil Production         | 0          | BBL/D     |
| Static BHP Method    | Acoustic   |         | Water Production       | 1          | BBL/D     |
| Static BHP Date      | 09/06/2017 |         | Gas Production         | _ * _      | Mscf/D    |
|                      |            |         | Production Date        | 09/14/2016 |           |
| Producing BHP        | _ * _      | psi (g) |                        |            |           |
| Producing BHP Method | _ * _      | 1 (0)   | Temperatures           |            |           |
| Producing BHP Date   | - * -      |         | Surface Temperature    | 70         | deg F     |
| Formation Depth      | 5907.00    | ft      | Bottomhole Temperature | 150        | deg F     |
| Surface Producing    | Pressures  |         | Fluid Properties       |            |           |
| Tubing Pressure      | •          | psi (g) | Oil API                | 40         | deg.API   |
| Casing Pressure      | 318.6      | psi (g) | Water Specific Gravity | 1.05       | Sp.Gr.H2O |