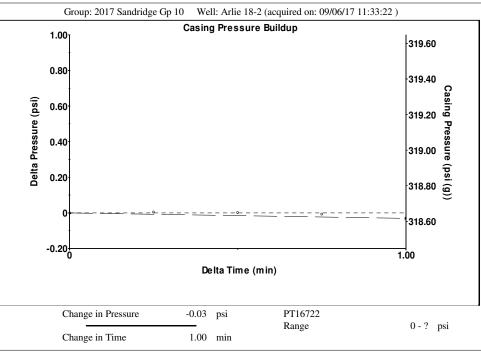

### **Conditions**

| Pressure             |            |         | Production             |            |           |
|----------------------|------------|---------|------------------------|------------|-----------|
| Static BHP           | 728.7      | psi (g) | Oil Production         | 0          | BBL/D     |
| Static BHP Method    | Acoustic   |         | Water Production       | 1          | BBL/D     |
| Static BHP Date      | 09/06/2017 |         | Gas Production         | _ * _      | Mscf/D    |
|                      |            |         | Production Date        | 09/14/2016 |           |
| Producing BHP        | _ * _      | psi (g) |                        |            |           |
| Producing BHP Method | _ * _      | 1 (0)   | Temperatures           |            |           |
| Producing BHP Date   | - * -      |         | Surface Temperature    | 70         | deg F     |
| Formation Depth      | 5907.00    | ft      | Bottomhole Temperature | 150        | deg F     |
| Surface Producing    | Pressures  |         | Fluid Properties       |            |           |
| Tubing Pressure      | •          | psi (g) | Oil API                | 40         | deg.API   |
| Casing Pressure      | 318.6      | psi (g) | Water Specific Gravity | 1.05       | Sp.Gr.H2O |

**Casing Pressure Buildup** 

Change in Pressure -0.031 psi Over Change in Time 1.00 min

TOTAL WELL MANAGEMENT by ECHOMETER Company 09/06/17 11:35:22 Page 1