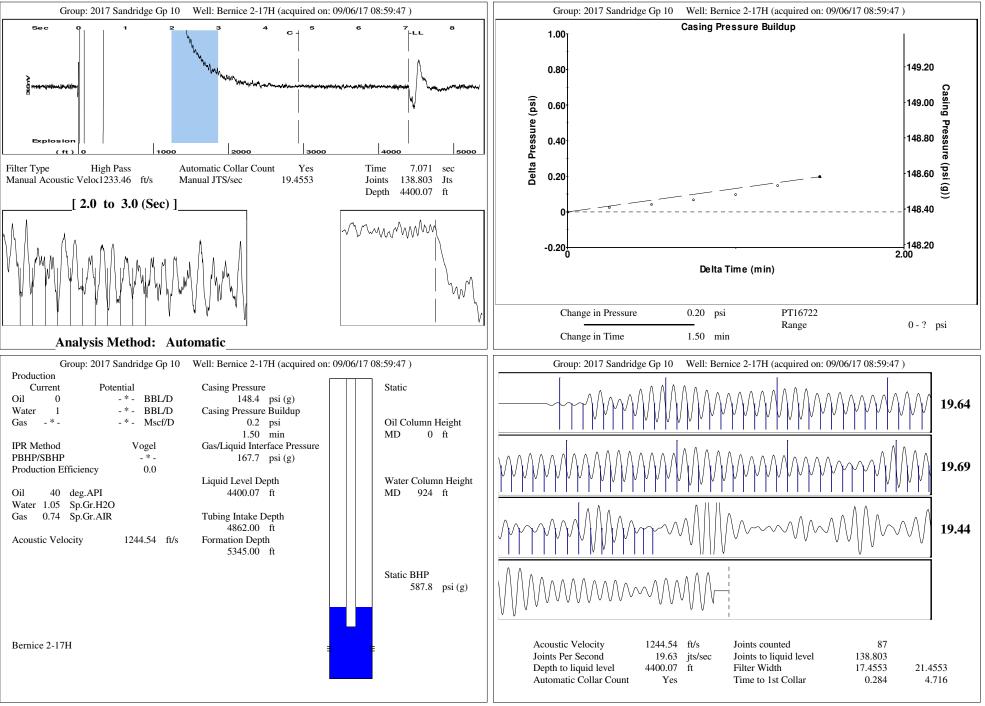

| Well ID 120889   Well Bernice 2-17H   Company Sandridge   Operator - * -   Lease Name Bernice   Elevation 1290.00 ft   Production Method Other                                                                                                                                  | Surface Unit   Manufacturer - * -   Unit Class - * -   Unit API Number - * -   Measured Stroke Length 100.000 in   Rotation CW   Counter Balance Effect (Weights Level) - * - Klb   Weight Of Counter Weights 2000 lb                                                                                                                |  |  |  |
|---------------------------------------------------------------------------------------------------------------------------------------------------------------------------------------------------------------------------------------------------------------------------------|--------------------------------------------------------------------------------------------------------------------------------------------------------------------------------------------------------------------------------------------------------------------------------------------------------------------------------------|--|--|--|
| Dataset Description<br>Comment                                                                                                                                                                                                                                                  | Prime Mover   Motor Type Electric   Rated HP -*-   Run Time 24   MFG/Comment -*-                                                                                                                                                                                                                                                     |  |  |  |
|                                                                                                                                                                                                                                                                                 | Electric Motor ParametersRated Full Load AMPS- * -Rated Full Load RPM- * -Synchronous RPM1200Voltage- * -Hertz60Phase3Power Consumption5Power Demand8                                                                                                                                                                                |  |  |  |
| TubularsPumpTubing OD3.500 inPlunger Diameter- * - in                                                                                                                                                                                                                           | Conditions                                                                                                                                                                                                                                                                                                                           |  |  |  |
| Casing OD 7.000 in Pump Intake Depth 4862.00 ft   Average Joint Length 31.700 ft **Total Rod Length < Pump Depth   Anchor Depth -*- ft   Kelly Bushing 21.00 ft <b>Polished Rod</b> Polished Rod Diameter -*- in   Rod String Top Taper Taper 2 Taper 3 Taper 4 Taper 5 Taper 6 | Pressure Production   Static BHP 587.8 psi (g) Oil Production 0 BBL/D   Static BHP Method Acoustic Water Production 1 BBL/D   Static BHP Date 09/06/2017 Gas Production -* - Mscf/D   Producing BHP -* - psi (g) -* - -* -   Producing BHP Method -* - Surface Temperatures -   Producing BHP Date -* - Surface Temperature 70 deg F |  |  |  |
| Rod Type -*- -*- -*- -*- -*- -*- -*-   Rod Length -*- -*- -*- -*- -*- -*- -*- ft   Rod Diameter -*- -*- -*- -*- -*- -*- ft   Rod Weight 0.0 0.0 0.0 0.0 0.0 0.0 1b                                                                                                              | Formation Depth 5345.00 ft Surface reinperature 70 deg F   Surface Producing Pressures Bottomhole Temperature 150 deg F   Tubing Pressure -* - psi (g) Oil API 40 deg.API   Casing Pressure 148.4 psi (g) Water Specific Gravity 1.05 Sp.Gr.H2O                                                                                      |  |  |  |
| Total Rod Length0Total Rod Weight0.00Damp Up0.04862Damp Down0.04862                                                                                                                                                                                                             | Casing Pressure Buildup   Change in Pressure 0.2 psi   Over Change in Time 1.50 min                                                                                                                                                                                                                                                  |  |  |  |
|                                                                                                                                                                                                                                                                                 |                                                                                                                                                                                                                                                                                                                                      |  |  |  |