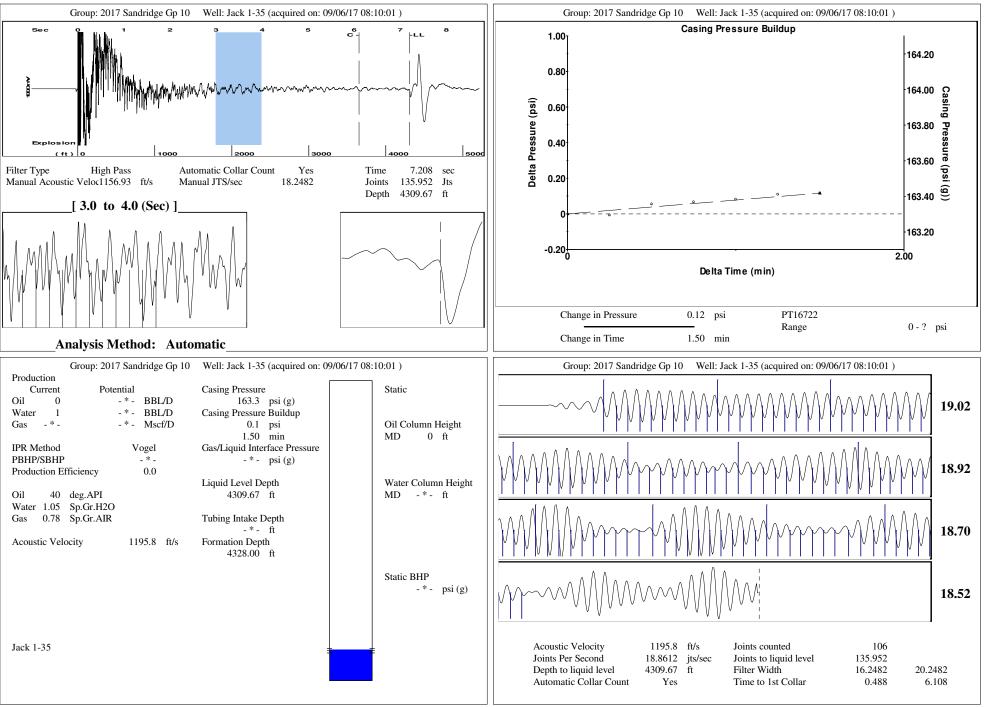

| GeneralWell ID125961WellJack 1-35CompanySandridgeOperator-*-Lease NameJack 1-35Elevation0.00 ftProduction MethodOtherComment                                                                                                                                                                                                                                                                                                                                                                                                                                                                                                                                                                                                                                                                                                                                                                                                                                                                                                                                                                                                                                                                                                                                                                                                                                                                                                                                                                                                                                                                                                                                                                                                                                                       | Surface Unit     Manufacturer   -*-     Unit Class   Conventional     Unit API Number   -*-     Measured Stroke Length   100.000     Rotation   CW     Counter Balance Effect (Weights Level)   -*-     Klb   Weight Of Counter Weights     Dotor Type   Electric     Rated HP   -*-     HP                                                                                                                                                                                                                                                                                                                                                                                                                                                                                                                               |
|------------------------------------------------------------------------------------------------------------------------------------------------------------------------------------------------------------------------------------------------------------------------------------------------------------------------------------------------------------------------------------------------------------------------------------------------------------------------------------------------------------------------------------------------------------------------------------------------------------------------------------------------------------------------------------------------------------------------------------------------------------------------------------------------------------------------------------------------------------------------------------------------------------------------------------------------------------------------------------------------------------------------------------------------------------------------------------------------------------------------------------------------------------------------------------------------------------------------------------------------------------------------------------------------------------------------------------------------------------------------------------------------------------------------------------------------------------------------------------------------------------------------------------------------------------------------------------------------------------------------------------------------------------------------------------------------------------------------------------------------------------------------------------|---------------------------------------------------------------------------------------------------------------------------------------------------------------------------------------------------------------------------------------------------------------------------------------------------------------------------------------------------------------------------------------------------------------------------------------------------------------------------------------------------------------------------------------------------------------------------------------------------------------------------------------------------------------------------------------------------------------------------------------------------------------------------------------------------------------------------|
|                                                                                                                                                                                                                                                                                                                                                                                                                                                                                                                                                                                                                                                                                                                                                                                                                                                                                                                                                                                                                                                                                                                                                                                                                                                                                                                                                                                                                                                                                                                                                                                                                                                                                                                                                                                    | Run Time   24 hr/day     MFG/Comment   -*-     Electric Motor Parameters   -*-     Rated Full Load AMPS   -*-     Rated Full Load RPM   -*-     Synchronous RPM   1200     Voltage   -*-     Hertz   60     Phase   3     Power Consumption   5     Power Demand   8 \$/KW                                                                                                                                                                                                                                                                                                                                                                                                                                                                                                                                                |
| TubularsPumpTubing OD $-* - in$ Casing OD $-* - in$ Pump Intake Depth $-* - it$ Average Joint Length $31.700$ ft $**$ Total Rod Length > Pump DepthAnchor Depth $-* - it$ Kelly Bushing $0.00$ ftPolished RodPolished Rod Diameter $-* - in$ Rod StringTop TaperTop TaperTaper 2Rod Type $-* - i^* $ | Conditions     Pressure   Production   0 BBL/D     Static BHP   -*- psi (g)   Oil Production   0   BBL/D     Static BHP Method   Acoustic   Water Production   1   BBL/D     Static BHP Date   09/06/2017   Gas Production   -*-   Mscf/D     Producing BHP   -*- psi (g)   Production Date   08/12/2016     Producing BHP Method   Acoustic   Temperatures   0   deg F     Producing BHP Date   08/16/2016   Surface Temperature   70   deg F     Producing Depth   4328.00   ft   Bottomhole Temperature   150   deg F     Surface Producing Pressures   Fluid Properties   Using Pressure   -*- psi (g)   Oil API   40   deg.API     Casing Pressure   -*- psi (g)   Oil API   40   deg.API     Casing Pressure   0.1 psi   Oil API   40   deg.API     Change in Pressure   0.1 psi   Over Change in Time   1.50   min |