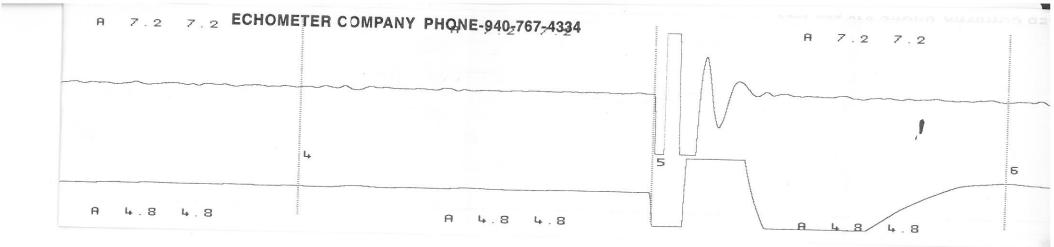

| ECHOMETER COMPANY PHONE-940-767-4334                                   |        |     |
|------------------------------------------------------------------------|--------|-----|
| 09/07/20                                                               |        | 08: |
| G PRESSURE DISTANCE TO LIQUID 2607 LOWER CO                            | OLLARS |     |
| PBHP P-P (                                                             | 0, 398 | mV  |
| CTION RATE PROD RATE EFF, %                                            |        |     |
| CTION RATE PROD RATE EFF, % LIQUID  <br>MAX PRODUCTION LIQUID  <br>P-P |        |     |