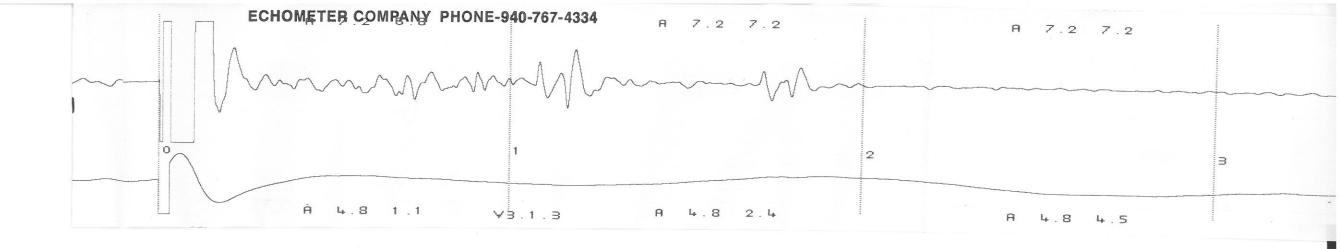

| ECHOMETER COMPANY PHONE-940-767-4334                                   |        |     |
|------------------------------------------------------------------------|--------|-----|
| 09/07/20                                                               |        | 08: |
| G PRESSURE DISTANCE TO LIQUID 2607 LOWER CO                            | OLLARS |     |
| PBHP P-P (                                                             | 0, 398 | mV  |
| CTION RATE PROD RATE EFF, %                                            |        |     |
| CTION RATE PROD RATE EFF, % LIQUID  <br>MAX PRODUCTION LIQUID  <br>P-P |        |     |