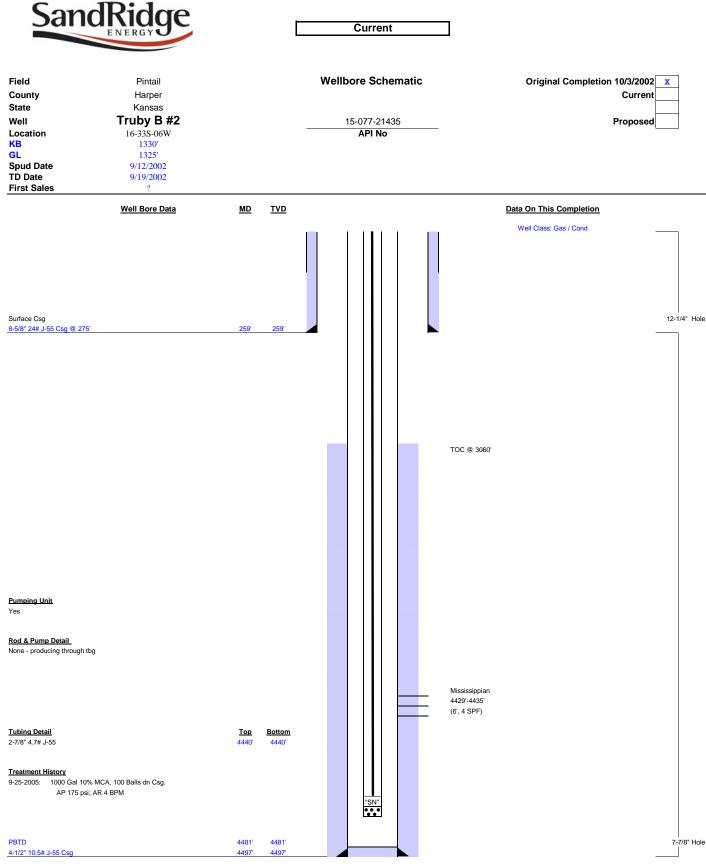

## Submitted Electronically

I

P.O. Box 1706 **ORR ENTERPRISES, INC.** Shop Phone: 580-251-9618 Duncan, Oklahoma 73534 Fax: 580-252-4573 Kane Alberr JOB OR AUTH. NO. FOR Sand Ridge Energy 115-077-21435 PAGE COMPANY 9711 SUBJECT Truby B #2 Romie Or Herper Cty, KS Sec 16 335-060 P&A Procedure what (AFE- PX 12774) DMIRUSU Unseat pump & Pott w/ rod. NUBOP. Pott w/ thg. 2 PU 41/2' IOK CIBP. GIH & set LIBP @ 4379'. Release Hog. Cive when I de cap w/ 10 x coment. Pot w/ the. 8/8 3NO BOP. Weld on 41/2" pull sub. We BOP. Tut & pull free pipe. WIIH with & spot following cement plugs: 259 a) 1200' - 35.54 Class "C" cement 6) 700' - 50 JKs Cement Rads c) 300 - surface - 85 1X3 convent 5) ROMOSU cut & cap well, Dig up rig anchors. Cost Rig 40 hrs @ 285 @/hr 27/2 = 11,400 0) Conventertrics (180 1K) 9440-= 6850 0) CIBP & cut Caving = 6300 av Mul Haul & returns (65 bb) 1200 2) Buckhoe, welder, water file & BOP 41/2 TOC 2900 00, 28,650 3060 Sulvage 1500' - 4/12 Csg @ 10/4 61/ 1500 4440 - 27/8 Tbge 10/44 = 4440 04429 885001 177 - Sucker- robs es ma 04435 6825 41/2 0.5# 1497

TD: 4500' MD / 4500' TVD

Conservation Division 266 N. Main St., Ste. 220 Wichita, KS 67202-1513

Phone: 316-337-6200 Fax: 316-337-6211 http://kcc.ks.gov/

Pat Apple, Chairman Shari Feist Albrecht, Commissioner Jay Scott Emler, Commissioner Sam Brownback, Governor