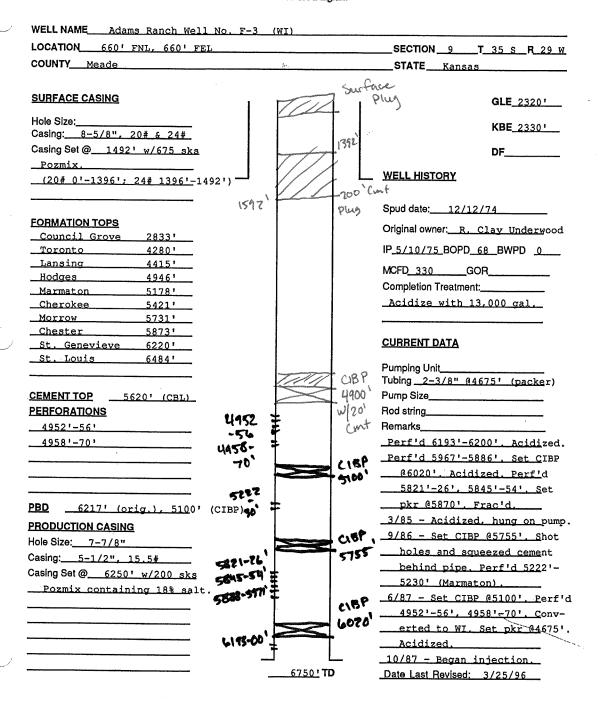

| Form      | CP1 - Well Plugging Application |  |
|-----------|---------------------------------|--|
| Operator  | Urban Oil and Gas Group LLC     |  |
| Well Name | ADAMS F 3                       |  |
| Doc ID    | 1367285                         |  |

## Perforations And Bridge Plug Sets

| Perforation Top | Perforation Base | Formation   | Bridge Plug Depth |
|-----------------|------------------|-------------|-------------------|
| 4952            | 4970             | Kansas City | 5100              |
|                 |                  |             | 5755              |
|                 |                  |             | 6020              |