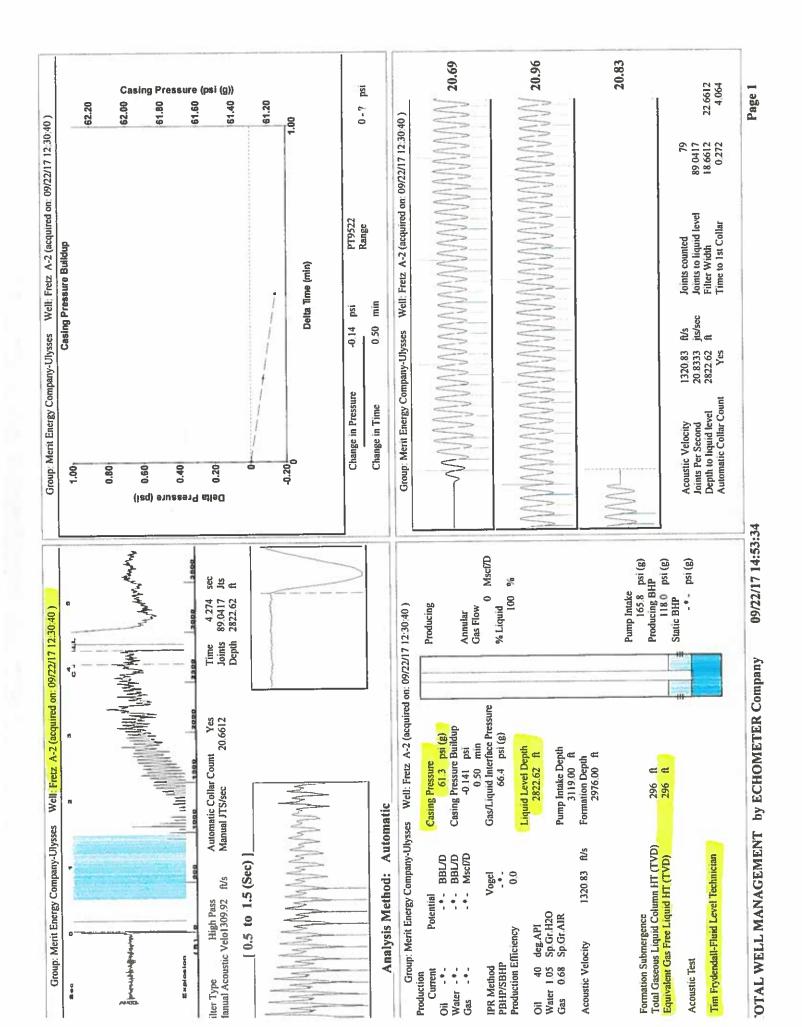

| KCC District Office #3 - 137 E. 21st St., Chanute, KS 66720                            | Phone 620.902.6450 |
| The second secon | KCC District Office #4 - 2301 E. 13th Street, Hays, KS 67601-2651                      | Phone 785.261.6250 |





Phone: 620-682-7933 http://kcc.ks.gov/

Pat Apple, Chairman Shari Feist Albrecht, Commissioner Jay Scott Emler, Commissioner Sam Brownback, Governor

September 26, 2017

Katherine McClurkan Merit Energy Company, LLC 13727 Noel Road, Suite 1200 Dallas, TX 75240

Re: Temporary Abandonment API 15-067-20369-00-00 Fretz A 2 NE/4 Sec.31-27S-35W Grant County, Kansas

Dear Katherine McClurkan:

"Your temporary abandonment (TA) application for the well listed above has been approved. In accordance with K.A.R. 82-3-111 the TA status of this well will expire 09/26/2018.

\* If you return this well to service or plug it, please notify the District Office.

\* If you sell this well you are required to file a Transfer of Operator form, T-1.

\* If the well will remain temporarily abandoned, you must