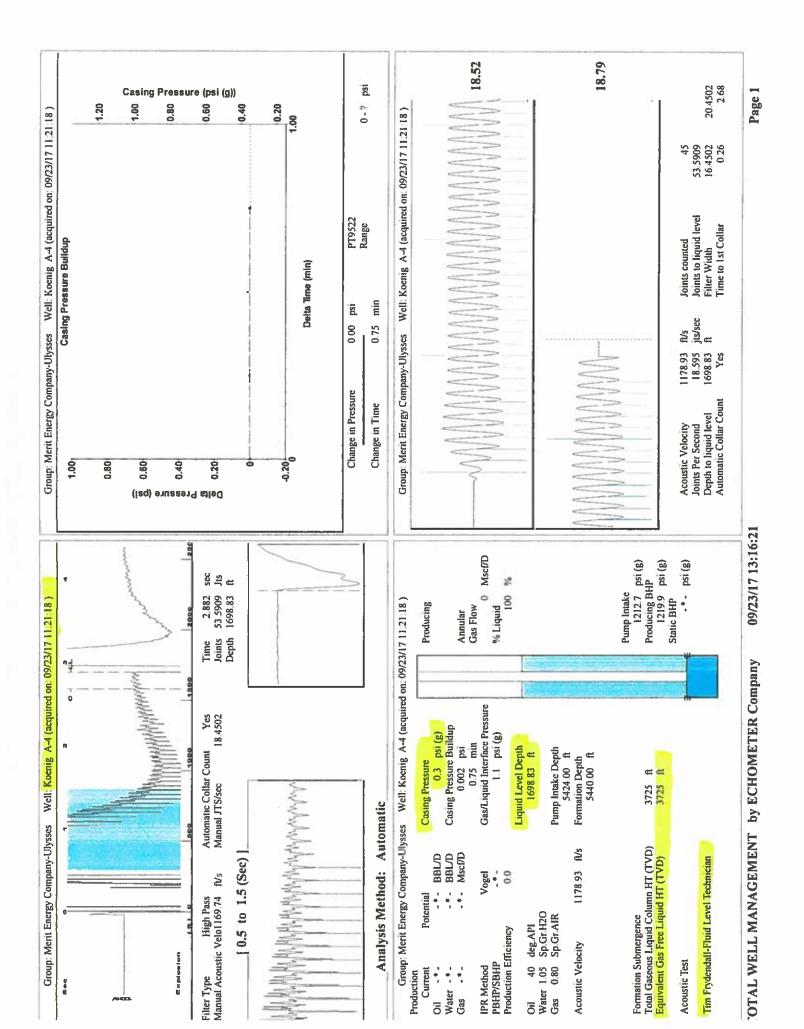

|                           |
| TA Approved: 🗌 Yes 🗌 I                       | Denied Date: |           |               |                |                           |

## Mail to the Appropriate KCC Conservation Office:

|  | KCC District Office #1 - 210 E. Frontview, Suite A, Dodge City, KS 67801               | Phone 620.682.7933 |
|--|----------------------------------------------------------------------------------------|--------------------|
|  | KCC District Office #2 - 3450 N. Rock Road, Building 600, Suite 601, Wichita, KS 67226 | Phone 316.337.7400 |
|  | KCC District Office #3 - 137 E. 21st St., Chanute, KS 66720                            | Phone 620.902.6450 |
|  | KCC District Office #4 - 2301 E. 13th Street, Hays, KS 67601-2651                      | Phone 785.261.6250 |





Phone: 620-682-7933 http://kcc.ks.gov/

Pat Apple, Chairman Shari Feist Albrecht, Commissioner Jay Scott Emler, Commissioner Sam Brownback, Governor

September 26, 2017

Katherine McClurkan Merit Energy Company, LLC 13727 Noel Road, Suite 1200 Dallas, TX 75240

Re: Temporary Abandonment API 15-081-21023-00-01 Koenig A 4 SE/4 Sec.04-29S-34W Haskell County, Kansas

Dear Katherine McClurkan:

"Your temporary abandonment (TA) application for the well listed above has been approved. In accordance with K.A.R. 82-3-111 the TA status of this well will expire 09/26/2018.

\* If you return this well to service or plug it, please notify the District Office.

\* If you sell this well you are required to file a Transfer of Operator form, T-1.

\* If the well will remain temporarily abandoned, you m