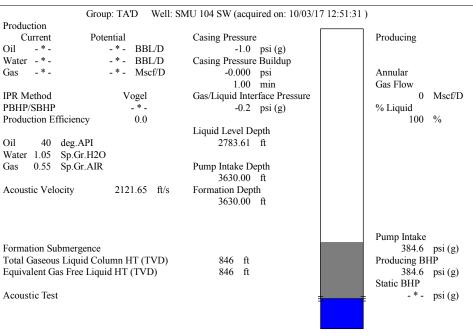

October 10, 2017

Katherine McClurkan Merit Energy Company, LLC 13727 Noel Road, Suite 1200 Dallas, TX 75240

Re: Temporary Abandonment API 15-055-21584-00-01 Sequoyah Morrow Unit 104S SW/4 Sec.23-23S-34W Finney County, Kansas