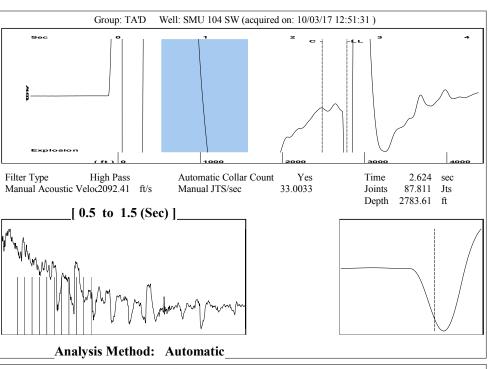

October 10, 2017

Katherine McClurkan Merit Energy Company, LLC 13727 Noel Road, Suite 1200 Dallas, TX 75240

Re: Temporary Abandonment API 15-055-21584-00-01 Sequoyah Morrow Unit 104S SW/4 Sec.23-23S-34W Finney County, Kansas