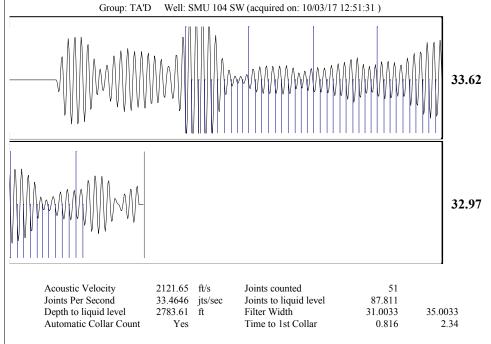

October 10, 2017

Katherine McClurkan Merit Energy Company, LLC 13727 Noel Road, Suite 1200 Dallas, TX 75240

Re: Temporary Abandonment API 15-055-21584-00-01 Sequoyah Morrow Unit 104S SW/4 Sec.23-23S-34W Finney County, Kansas