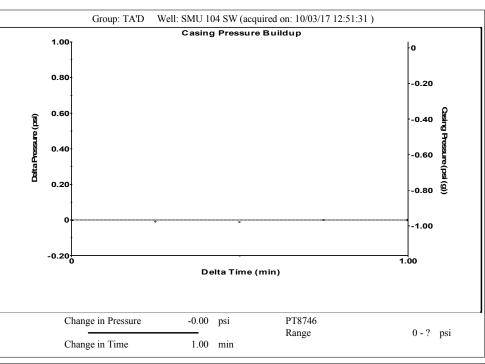

October 10, 2017

Katherine McClurkan Merit Energy Company, LLC 13727 Noel Road, Suite 1200 Dallas, TX 75240

Re: Temporary Abandonment API 15-055-21584-00-01 Sequoyah Morrow Unit 104S SW/4 Sec.23-23S-34W Finney County, Kansas