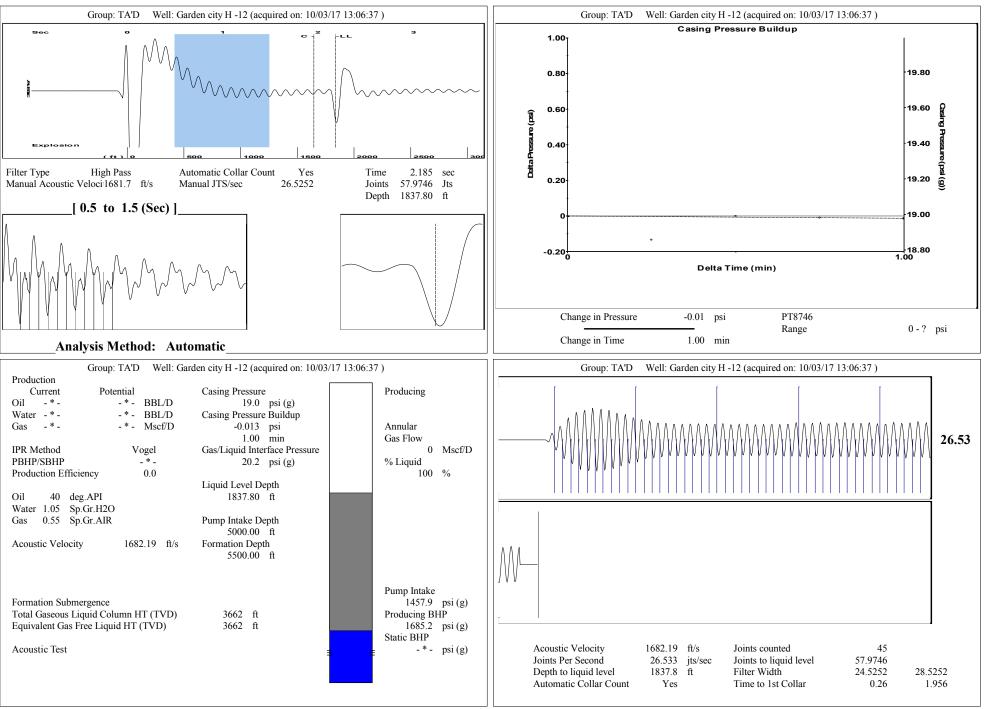

Re: Temporary Abandonment API 15-055-22218-01-00 Garden City H 12 SW/4 Sec.23-23S-34W Finney County, Kansas

Dear Katherine McClurkan:

"Your temporary abandonment (TA) application for the well listed above has been approved. In accordance with K.A.R. 82-3-111 the TA status of this well will expire 10/10/2018.