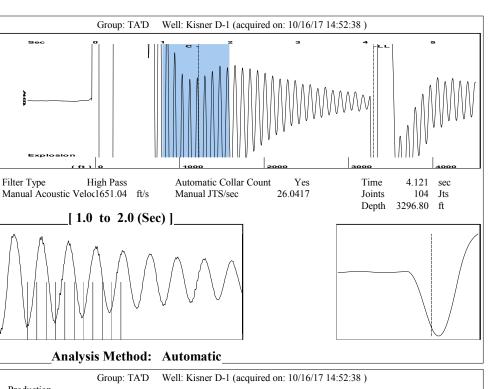

| KCC District Office #2 - 3450 N. Rock Road, Building 600, Suite 601, Wichita, KS 67226 | Phone 316.337.7400 |
| *** *** *** *** *** *** *** *** *** **                                                                                                                                                                                       | KCC District Office #3 - 137 E. 21st St., Chanute, KS 66720                            | Phone 620.902.6450 |
| Similar Street State (Sale Streets State Streets Streets Streets Streets Streets | KCC District Office #4 - 2301 E. 13th Street, Hays, KS 67601-2651                      | Phone 785.261.6250 |









Conservation Division District Office No. 1 210 E. Frontview, Suite A Dodge City, KS 67801



Phone: 620-682-7933 http://kcc.ks.gov/

Sam Brownback, Governor

Pat Apple, Chairman Shari Feist Albrecht, Commissioner Jay Scott Emler, Commissioner

October 31, 2017

Katherine McClurkan Merit Energy Company, LLC 13727 Noel Road, Suite 1200 Dallas, TX 75240

Re: Temporary Abandonment API 15-055-22286-00-00 Kisner D 1 NE/4 Sec.35-26S-33W Finney County, Kansas

## Dear Katherine McClurkan:

"Your temporary abandonment (TA) application for the well listed above has been approved. In accordance with K.A.R. 82-3-111 the TA status of this well will expire 10/31/2018.

- \* If you return this well to service or plug it, please notify the District Office.
- \* If you sell this well you are requi