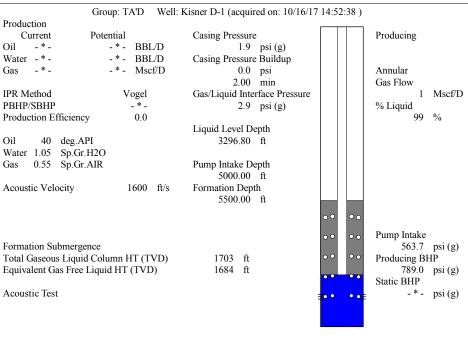

| KCC District Office #2 - 3450 N. Rock Road, Building 600, Suite 601, Wichita, KS 67226 | Phone 316.337.7400 |
| *** *** *** *** *** *** *** *** *** **                                                                                                                                                                                       | KCC District Office #3 - 137 E. 21st St., Chanute, KS 66720                            | Phone 620.902.6450 |
| Similar Street State (Sale Streets State Streets Streets Streets Streets Streets | KCC District Office #4 - 2301 E. 13th Street, Hays, KS 67601-2651                      | Phone 785.261.6250 |









Conservation Division District Office No. 1 210 E. Frontview, Suite A Dodge City, KS 67801



Phone: 620-682-7933 http://kcc.ks.gov/

Sam Brownback, Governor

Pat Apple, Chairman Shari Feist Albrecht, Commissioner Jay Scott Emler, Commissioner

October 31, 2017

Katherine McClurkan Merit Energy Company, LLC 13727 Noel Road, Suite 1200 Dallas, TX 75240

Re: Temporary Abandonment API 15-055-22286-00-00 Kisner D 1 NE/4 Sec.35-26S-33W Finney County, Kansas

## Dear Katherine McClurkan:

"Your temporary abandonment (TA) application for the well listed above has been approved. In accordance with K.A.R. 82-3-111 the TA status of this well will expire 10/31/2018.

- \* If you return this well to service or plug it, please notify the District Office.
- \* If you sell this well you are required