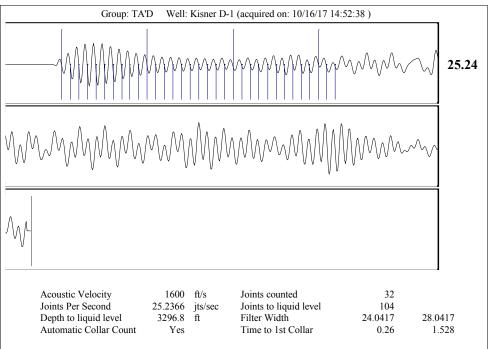

| KCC District Office #2 - 3450 N. Rock Road, Building 600, Suite 601, Wichita, KS 67226 | Phone 316.337.7400 |
| *** *** *** *** *** *** *** *** *** **                                                                                                                                                                                       | KCC District Office #3 - 137 E. 21st St., Chanute, KS 66720                            | Phone 620.902.6450 |
| Similar Street State (Sale Streets State Streets Streets Streets Streets Streets | KCC District Office #4 - 2301 E. 13th Street, Hays, KS 67601-2651                      | Phone 785.261.6250 |









Conservation Division District Office No. 1 210 E. Frontview, Suite A Dodge City, KS 67801



Phone: 620-682-7933 http://kcc.ks.gov/

Sam Brownback, Governor

Pat Apple, Chairman Shari Feist Albrecht, Commissioner Jay Scott Emler, Commissioner

October 31, 2017

Katherine McClurkan Merit Energy Company, LLC 13727 Noel Road, Suite 1200 Dallas, TX 75240

Re: Temporary Abandonment API 15-055-22286-00-00 Kisner D 1 NE/4 Sec.35-26S-33W Finney County, Kansas

## Dear Katherine McClurkan:

"Your temporary abandonment (TA) application for the well listed above has been approved. In accordance with K.A.R. 82-3-111 the TA status of this well will expire 10/31/2018.

- \* If you return this well to service or plug it, please notify the District Office.
- \* If you sell this well you are required to