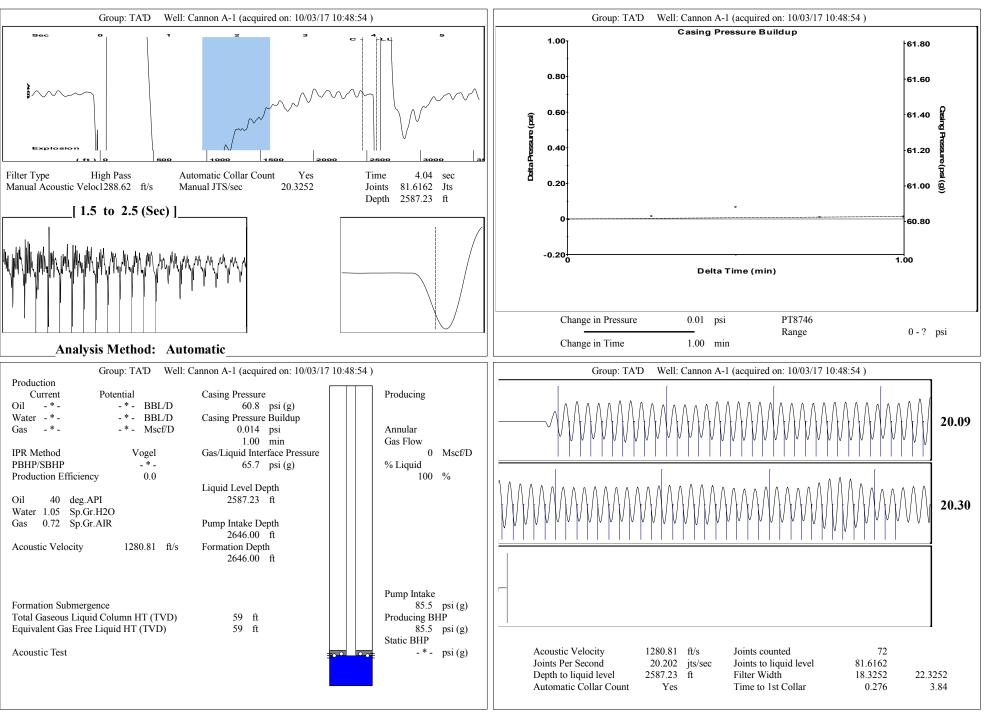

Re: Temporary Abandonment API 15-093-00382-00-00 Cannon A 1 SE/4 Sec.23-23S-35W Kearny County, Kansas

Dear Katherine McClurkan:

"Your temporary abandonment (TA) application for the well listed above has been approved. In accordance with K.A.R. 82-3-111 the TA status of this well will expire 10/10/2018.