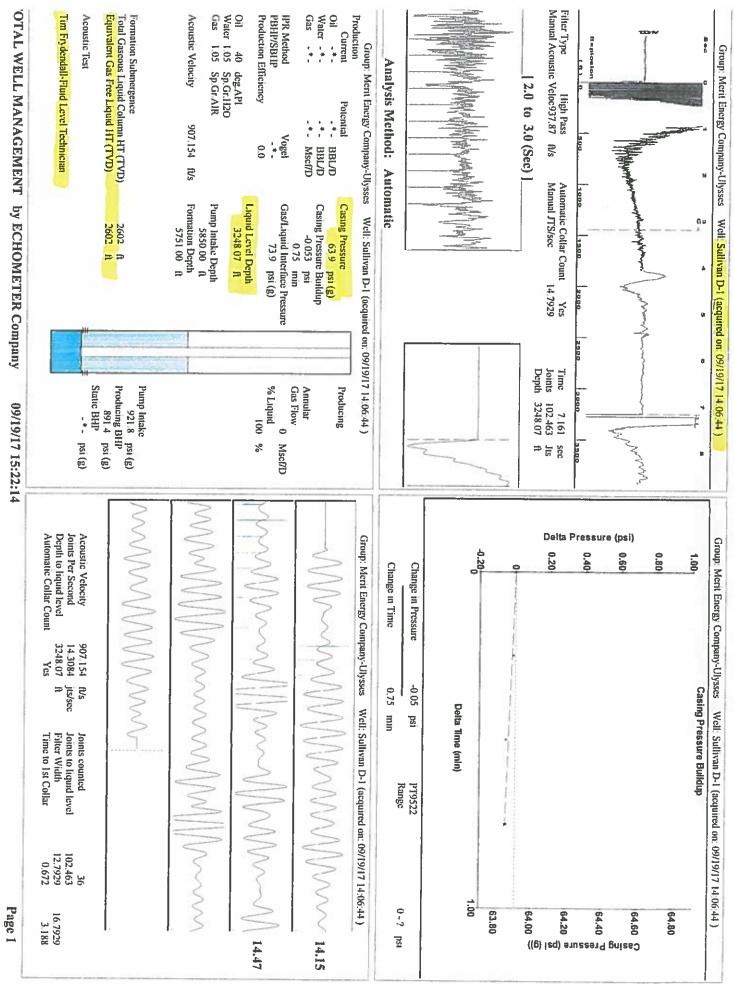

Re: Temporary Abandonment API 15-067-21717-00-00 Sullivan D 1 NW/4 Sec.08-30S-38W Grant County, Kansas

Dear Katheirne McClurkan:

"Your temporary abandonment (TA) application for the well listed above has been approved. In accordance with K.A.R. 82-3-111 the TA status of this well will expire 10/10/2018.