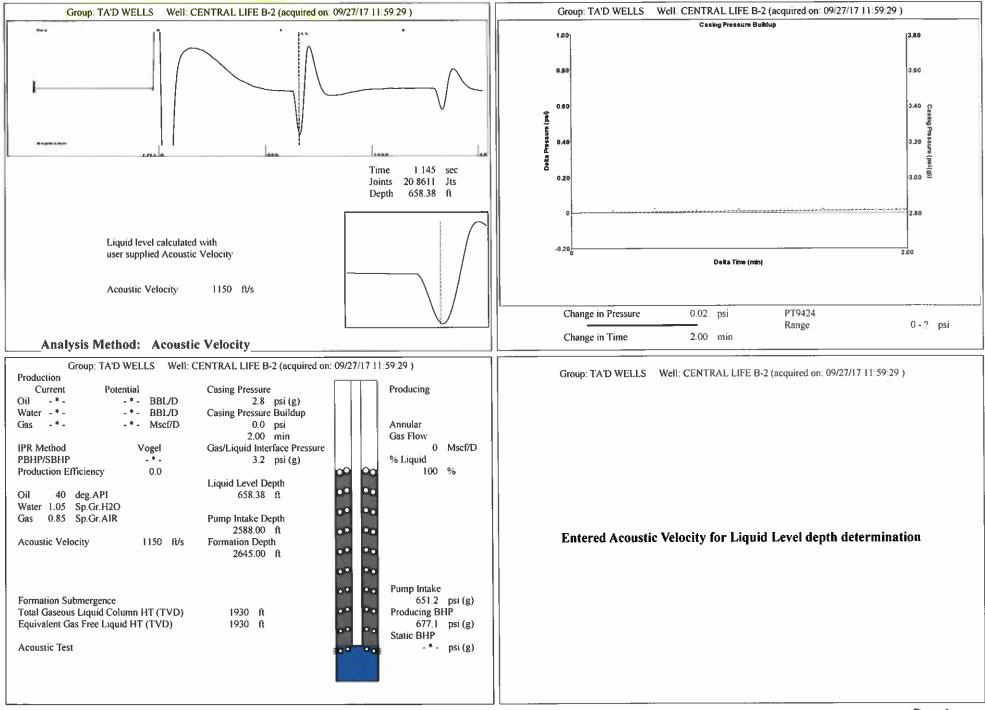

| KCC District Office #4 - 2301 E. 13th Street, Hays, KS 67601-2651                      | Phone 785.261.6250 |





Phone: 620-682-7933 http://kcc.ks.gov/

Pat Apple, Chairman Shari Feist Albrecht, Commissioner Jay Scott Emler, Commissioner Sam Brownback, Governor

October 03, 2017

Katherine McClurkan Merit Energy Company, LLC 13727 Noel Road, Suite 1200 Dallas, TX 75240

Re: Temporary Abandonment API 15-129-21145-00-00 Centrak Life B 2 SE/4 Sec.07-34S-40W Morton County, Kansas

Dear Katherine McClurkan:

"Your temporary abandonment (TA) application for the well listed above has been approved. In accordance with K.A.R. 82-3-111 the TA status of this well will expire 10/03/2018.

\* If you return this well to service or plug it, please notify the District Office.

\* If you sell this well you are required to file a Transfer of Operator form, T-1.

\* If the well will remain temporarily abandoned, yo