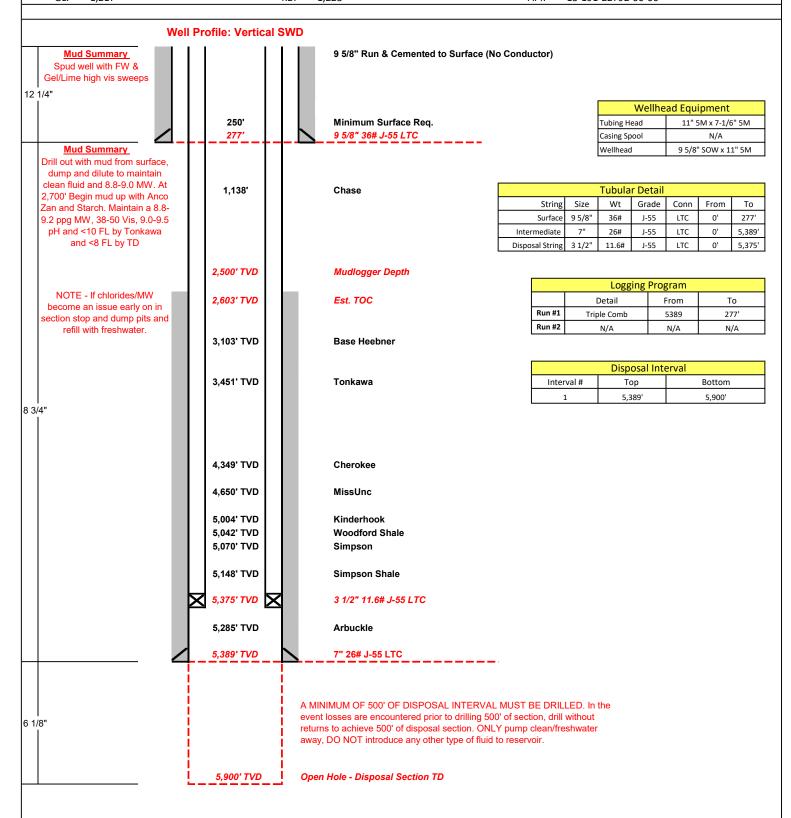

## WW DRILLING 14

Drilling Engineer: Joel Acosta
Drilling Manager: Brock Knapp

Completions: Crescent
Geology: Jack Austin
Production: Alex Rodriguez

(405) 423-0210

**RIG PHONE:** 

Surface: 350' FNL & 2472' FWL Sec. 8-35S-4W PBHL: 350' FNL & 2301' FWL Sec. 8-35S-4W

Sumner County / Kansas

Louise 3504 SWD 1-8

**Bluff Creek** 

Well:

Prospect:

County:

GL: 1,217' KB: 1,228' API: 15-191-22792-00-00

| Engineer       | Date      | Cementing       | Logging Company | Mud Loggers       | Mud Company            | Directional         |
|----------------|-----------|-----------------|-----------------|-------------------|------------------------|---------------------|
| Joel Acosta    | 9/27/2017 | O-Tex           | Halliburton     | Toledo            | Anchor Drilling Fluids | Skyline Directional |
|                |           | (918) 568-9821  | (620) 629-0602  | (318) 590-9755    | (405) 694-5700         | (405) 620-7128      |
|                |           | Float Equipment | Drill Pipe      | Wellhead Company  | Casing                 | Regulatory          |
|                |           | riout Equipment | Dim ripc        | Troinioud Company | casing                 | regulatory          |
| (405) 441-4393 |           | O-Tex           | Patterson       | Patroit           | Meridian               | KCC                 |