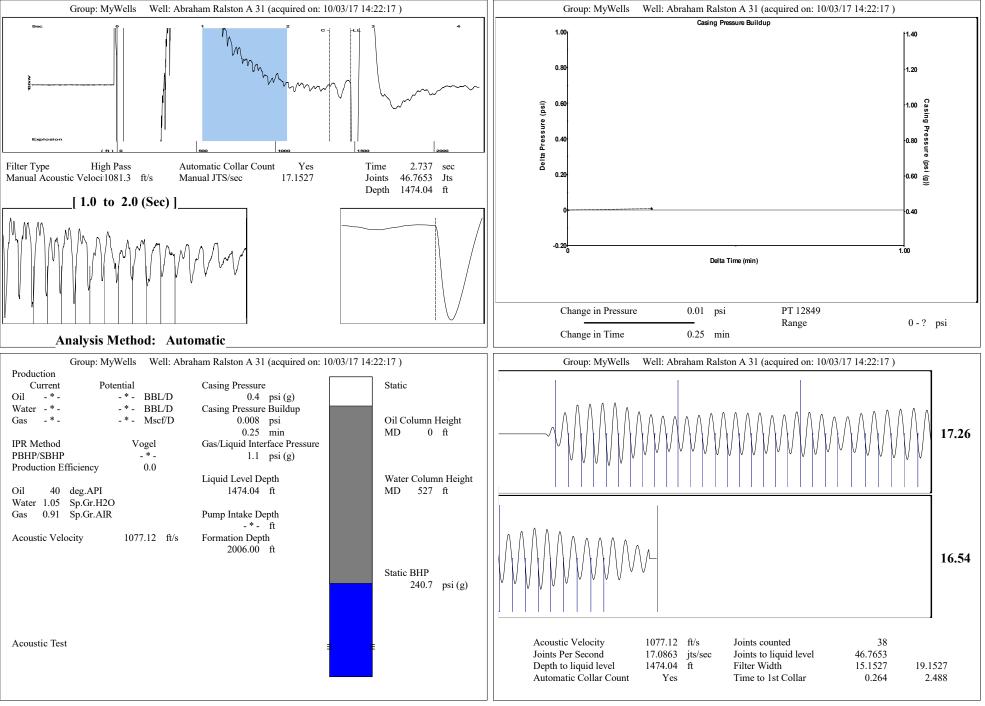

Re: Temporary Abandonment API 15-015-23243-00-00 ABRAHAM RALSTON 31 SW/4 Sec.01-26S-04E Butler County, Kansas

Dear Casey Coats:

"Your temporary abandonment (TA) application for the well listed above has been approved. In accordance with K.A.R. 82-3-111 the TA status of this well will expire 10/09/2018.