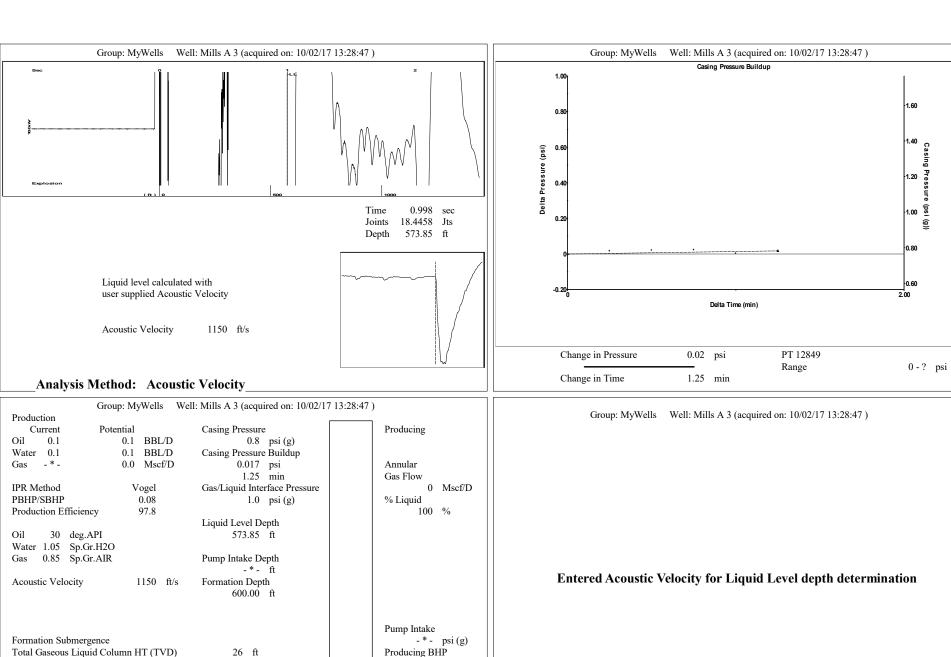

26 ft

Equivalent Gas Free Liquid HT (TVD)

fluid level

11.7 psi (g)

300.0 psi (g)

Static BHP

Conservation Division District Office No. 2 3450 N. Rock Road Building 600, Suite 601 Wichita, KS 67226

Phone: 316-337-7400 Fax: 316-630-4005 http://kcc.ks.gov/