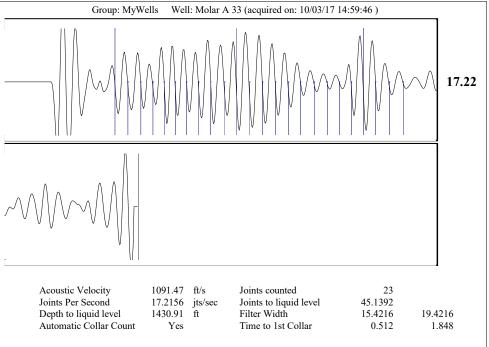

Office #1 - 210 E. Frontview, Suite A, Dodge City, KS 67801               | Phone 620.682.7933 |
|----------------------------------------------------------------------|----------------------------------------------------------------------------------------|--------------------|
| State Same for the same same same same same same same sam            | KCC District Office #2 - 3450 N. Rock Road, Building 600, Suite 601, Wichita, KS 67226 | Phone 316.337.7400 |
|                                                                      | KCC District Office #3 - 137 E. 21st St., Chanute, KS 66720                            | Phone 620.902.6450 |
| See                              | KCC District Office #4 - 2301 E. 13th Street, Hays, KS 67601-2651                      | Phone 785.261.6250 |









Conservation Division District Office No. 2 3450 N. Rock Road Building 600, Suite 601 Wichita, KS 67226



Phone: 316-337-7400 Fax: 316-630-4005 http://kcc.ks.gov/

Sam Brownback, Governor

Pat Apple, Chairman Shari Feist Albrecht, Commissioner Jay Scott Emler, Commissioner

October 06, 2017

Casey Coats Vess Oil Corporation 1700 WATERFRONT PKWY BLDG 500 WICHITA, KS 67206-6619

Re: Temporary Abandonment API 15-015-21378-00-01 MOLER A 33 NW/4 Sec.32-25S-05E Butler County, Kansas

## **Dear Casey Coats:**

"Your temporary abandonment (TA) application for the well listed above has been approved. In accordance with K.A.R. 82-3-111 the TA status of this well will expire 10/06/2018.

- \* If you return this well to service or plug it, please notify the District Office.
- \* If you sell this we