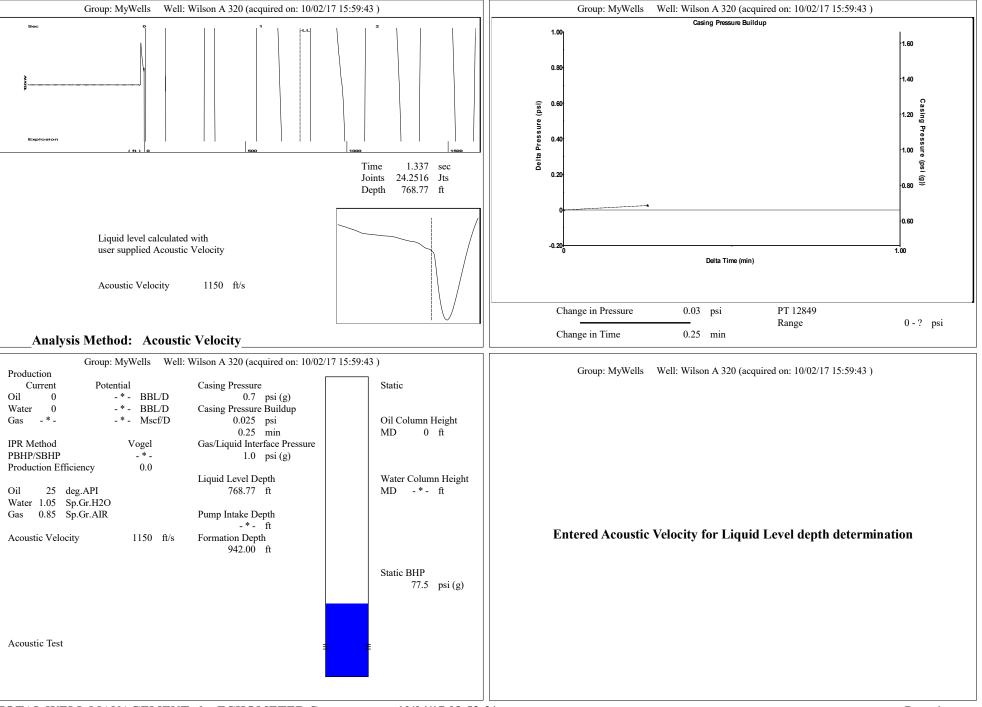

Frontview, Suite A, Dodge City, KS 67801               | Phone 620.682.7933 |
|-------------------------------------------------------------------|----------------------------------------------------------------------------------------|--------------------|
| $ \begin{array}{cccccccccccccccccccccccccccccccccccc$             | KCC District Office #2 - 3450 N. Rock Road, Building 600, Suite 601, Wichita, KS 67226 | Phone 316.337.7400 |
|                                                                   | KCC District Office #3 - 137 E. 21st St., Chanute, KS 66720                            | Phone 620.902.6450 |
|                                                                   | KCC District Office #4 - 2301 E. 13th Street, Hays, KS 67601-2651                      | Phone 785.261.6250 |





Phone: 316-337-7400 Fax: 316-630-4005 http://kcc.ks.gov/

Pat Apple, Chairman Shari Feist Albrecht, Commissioner Jay Scott Emler, Commissioner Sam Brownback, Governor

October 06, 2017

Casey Coats Vess Oil Corporation 1700 WATERFRONT PKWY BLDG 500 WICHITA, KS 67206-6619

Re: Temporary Abandonment API 15-015-19554-00-01 WILSON A OWWO 320 NE/4 Sec.08-25S-05E Butler County, Kansas

Dear Casey Coats:

"Your temporary abandonment (TA) application for the well listed above has been approved. In accordance with K.A.R. 82-3-111 the TA status of this well will expire 10/06/2018.

\* If you return this well to service or plug it, please notify the District Office.

\* If you sell this well you are required to file a Transfer of Operator form, T-1.

\* If the well will remain temporarily abandon